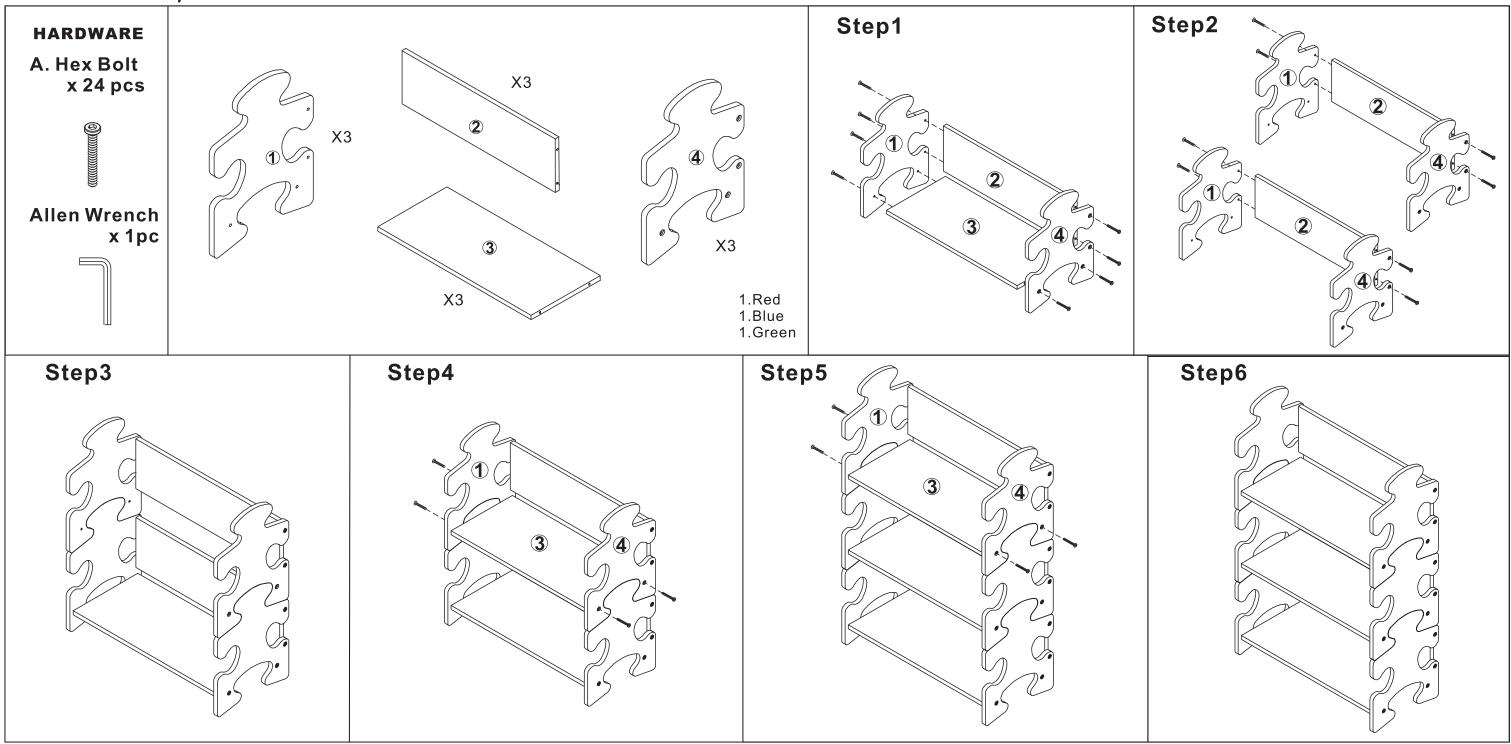

# **Puzzle Bookshelf**

Assembly Instructions



**CAUTION:** Adult assembly required. Hardware contains small screws with sharp points. Keep unassembled parts out of the reach of small children.

#### **USE AND MAINTENANCE:**

-Use on level surfaces only

-Please check assembly at regular intervals, and periodically tighten hardware if necessary. If maintenance is not carried out the product could overturn or fall.



WARNING: CHOKING HAZARD Unassembled parts may be a choking hazard to children 3 years and younger.

**Customer Service** 1-800-933-0771 www.kidkraft.com



## IMPORTANT INFORMATION-PLEASE READ FIRST

ALL OF OUR WOODEN ITEMS ARE HANDCRAFTED, HAND ASSEMBLED, AND HAND PAINTED. EACH ONE IS UNIQUE. SLIGHT IMPERFECTIONS MAY OCCUR AND ARE NOT MANUFACTURING DEFECTS. EACH ITEM HAS BEEN PAINTED WITH A VERY DURABLE PAINT THAT IS BO