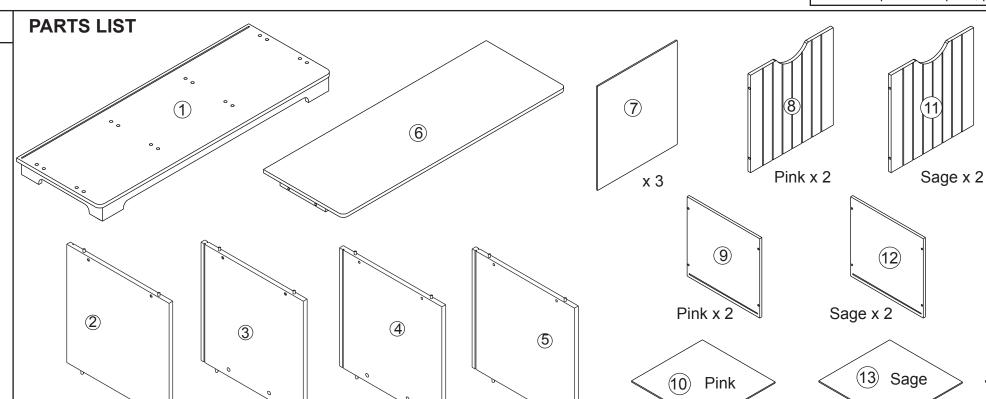

## **Pastel Nantucket Storage Bench**

**Assembly Instructions** 

Item # 14565

Sky x 2

(15)

(16) Sky

Sky x 2

To order replacement parts, please visit www.kidkraft.com

### **HARDWARE**

Please retain this information for future reference

- A. Cross Dowel Bolt x 8 pcs

  - 2 1/8in / 53mm
- B. Cross Dowel Nut x 8 pcs



- C. White Screw x 8 pcs
  - 1in / 25mm
- D. Pink Screw x 8 pcs

1in / 25mm

- E. Sage Screw x 8 pcs
- F. Sky Screw x 8 pcs
  - 1in / 25mm

Allen Wrench x 1 pc



The following tool is required for assembly: (not included)



Phillips® Screwdriver







Step 2





Step 4



CAUTION: Adult Assembly Required. Hardware contains small screws with sharp points. Keep unassembled parts out of reach of small children.

#### **USE AND MAINTENANCE:**

- -Use on level surfaces only
- -Please check assembly at regular intervals, and frequently tighten hardware if necessary. If maintenance is not carried out, the product could cease to function properly

WARNING: CHOKING HAZARD Small parts and sharp points, not suitable for children under 3 years. Customer Service 1-800-933-0771 www.kidkraft.com



# **Pastel Nantucket Storage Bench**

**Assembly Instructions** 

Item # 14565





Warning: This is intended for children of a specific age or above. Keep children younger than the specified age from using this item. Do not let children of any age c