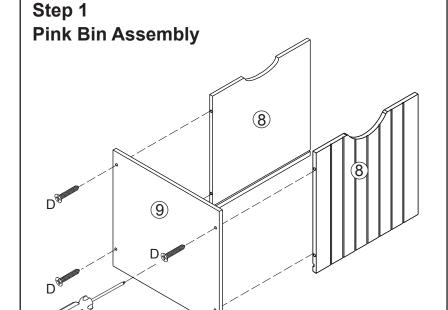

## **Pastel Nantucket Storage Bench**

**Assembly Instructions** 

Item # 14565

Sky x 2

(15)

(16) Sky

Sky x 2

To order replacement parts, please visit www.kidkraft.com

### **HARDWARE**

Please retain this information for future reference

- A. Cross Dowel Bolt x 8 pcs

  - 2 1/8in / 53mm
- B. Cross Dowel Nut x 8 pcs



- C. White Screw x 8 pcs
  - 1in / 25mm
- D. Pink Screw x 8 pcs

1in / 25mm

- E. Sage Screw x 8 pcs
- F. Sky Screw x 8 pcs
  - 1in / 25mm

Allen Wrench x 1 pc



The following tool is required for assembly: (not included)



Phillips® Screwdriver







Step 2





Step 4



CAUTION: Adult Assembly Required. Hardware contains small screws with sharp points. Keep unassembled parts out of reach of small children.

#### **USE AND MAINTENANCE:**

- -Use on level surfaces only
- -Please check assembly at regular intervals, and frequently tighten hardware if necessary. If maintenance is not carried out, the product could cease to function properly

WARNING: CHOKING HAZARD Small parts and sharp points, not suitable for children under 3 years. Customer Service 1-800-933-0771 www.kidkraft.com



# **Pastel Nantucket Storage Bench**

**Assembly Instructions** 

Item # 14565





Warning: This is intended for children of a specific age or above. Keep children younger than the specified age from using this item. Do not let children of any age cli