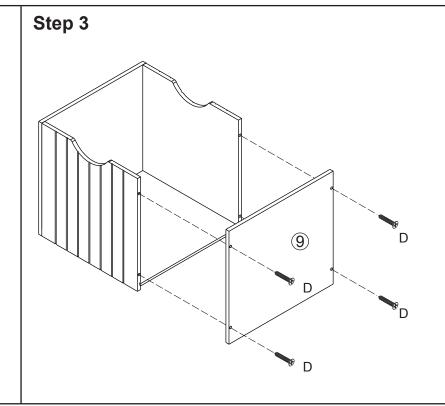

## **Pastel Nantucket Storage Bench**

**Assembly Instructions** 

Item # 14565

Sky x 2

(15)

(16) Sky

Sky x 2

To order replacement parts, please visit www.kidkraft.com

### **HARDWARE**

Please retain this information for future reference

- A. Cross Dowel Bolt x 8 pcs

  - 2 1/8in / 53mm
- B. Cross Dowel Nut x 8 pcs



- C. White Screw x 8 pcs
  - 1in / 25mm
- D. Pink Screw x 8 pcs

1in / 25mm

- E. Sage Screw x 8 pcs
- F. Sky Screw x 8 pcs
  - 1in / 25mm

Allen Wrench x 1 pc



The following tool is required for assembly: (not included)



Phillips® Screwdriver







Step 2





Step 4



CAUTION: Adult Assembly Required. Hardware contains small screws with sharp points. Keep unassembled parts out of reach of small children.

#### **USE AND MAINTENANCE:**

- -Use on level surfaces only
- -Please check assembly at regular intervals, and frequently tighten hardware if necessary. If maintenance is not carried out, the product could cease to function properly

WARNING: CHOKING HAZARD Small parts and sharp points, not suitable for children under 3 years. Customer Service 1-800-933-0771 www.kidkraft.com



# **Pastel Nantucket Storage Bench**

**Assembly Instructions** 

Item # 14565





Warning: This is intended for children of a specific age or above. Keep children younger than the specified age from using this item. Do not let children of any age climb on or aro