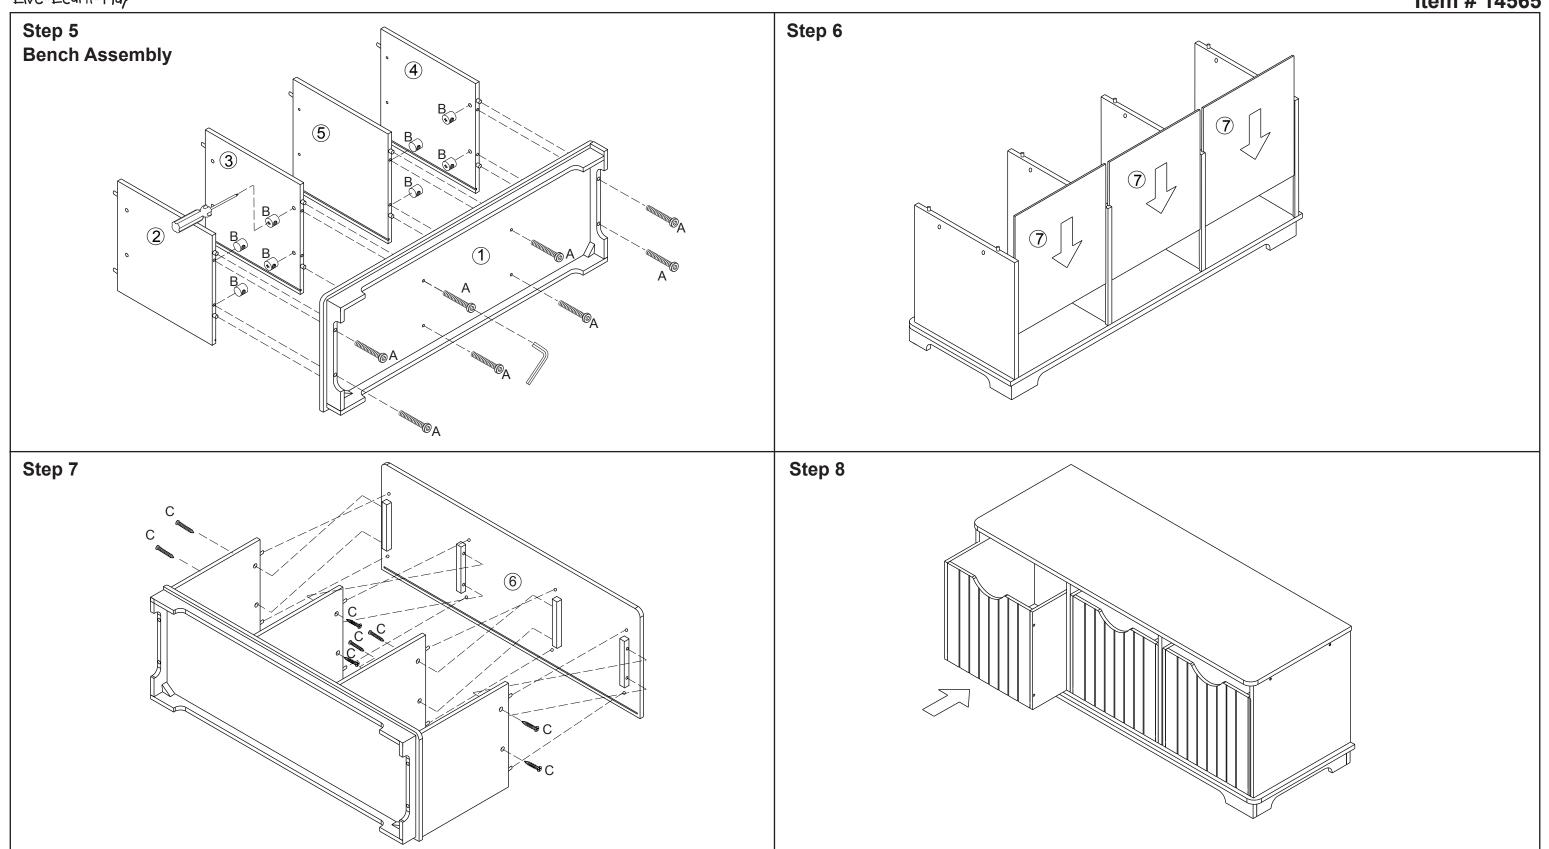

E. Sage Screw x 8 pcs
- F. Sky Screw x 8 pcs
  - 1in / 25mm

Allen Wrench x 1 pc



The following tool is required for assembly: (not included)



Phillips® Screwdriver







Step 2





Step 4



CAUTION: Adult Assembly Required. Hardware contains small screws with sharp points. Keep unassembled parts out of reach of small children.

#### **USE AND MAINTENANCE:**

- -Use on level surfaces only
- -Please check assembly at regular intervals, and frequently tighten hardware if necessary. If maintenance is not carried out, the product could cease to function properly

WARNING: CHOKING HAZARD Small parts and sharp points, not suitable for children under 3 years. Customer Service 1-800-933-0771 www.kidkraft.com



# **Pastel Nantucket Storage Bench**

**Assembly Instructions** 

Item # 14565





Warning: This is intended for children of a specific age or above. Keep children younger than the specified age from using this item. Do not let children of any age climb on or around this item. Adult supervision is always recommended.

### **IMPORTANT INFORMATION - PLEASE READ FIRST**

ALL OF OUR WOODEN ITEMS ARE HANDCRAFTED, HAND ASSEMBLED, AND HAND PAINTED. EACH ONE IS UNIQUE. SLIGHT IMPERFECTIONS MAY OCCUR AND ARE NOT MANUFACTURING DEFECTS.

PLEASE NOTE THAT WE DO NOT WARRANTY AGAINST THE USE OF PERMANENT MARKERS, NON-WATER-BASED PAINTS, CRAYONS, OR WASHABLE MARKERS. SOME OF THESE ITEMS CONTAIN PERMANENT COLOR DYES THAT COULD DAMAGE THE SURFACE.

### **CLEANING INSTRUCTIONS**

CLEAN THE SURFACE USING A SLIGHTLY DAMP CLOTH AND MILD DISH WASHING LIQUID IF NECESSARY. DO NOT USE ANY CL