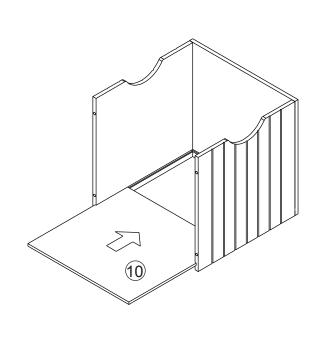

## **Pastel Nantucket Storage Bench**

**Assembly Instructions** 

Item # 14565

Sky x 2

(15)

(16) Sky

Sky x 2

To order replacement parts, please visit www.kidkraft.com

### **HARDWARE**

Please retain this information for future reference

- A. Cross Dowel Bolt x 8 pcs

  - 2 1/8in / 53mm
- B. Cross Dowel Nut x 8 pcs



- C. White Screw x 8 pcs
  - 1in / 25mm
- D. Pink Screw x 8 pcs

1in / 25mm

- E. Sage Screw x 8 pcs
- F. Sky Screw x 8 pcs
  - 1in / 25mm

Allen Wrench x 1 pc



The following tool is required for assembly: (not included)



Phillips® Screwdriver







Step 2





Step 4



CAUTION: Adult Assembly Required. Hardware contains small screws with sharp points. Keep unassembled parts out of reach of small children.

#### **USE AND MAINTENANCE:**

- -Use on level surfaces only
- -Please check assembly at regular intervals, and frequently tighten hardware if necessary. If maintenance is not carried out, the product could cease to function properly

WARNING: CHOKING HAZARD Small parts and sharp points, not suitable for children under 3 years. Customer Service 1-800-933-0771 www.kidkraft.com



# **Pastel Nantucket Storage Bench**

**Assembly Instructions** 

Item # 14565





Warning: This is intended for children of a specific age or above. Keep children younger than the specified age from using this item. Do not let children of any age climb