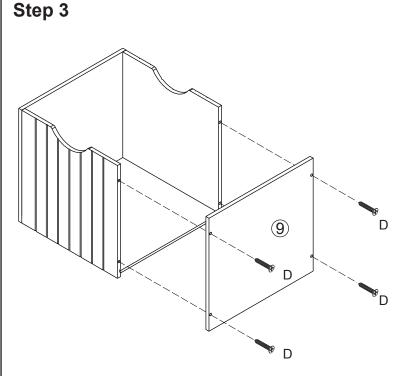

# Pink Bin Assembly 8

**CAUTION:** Adult Assembly Required. Hardware contains small screws with sharp points. Keep unassembled parts out of reach of small children.

**USE AND MAINTENANCE:** 

- -Use on level surfaces only
- -Please check assembly at regular intervals, and frequently tighten hardware if necessary. If maintenance is not carried out, the product could cease to function properly