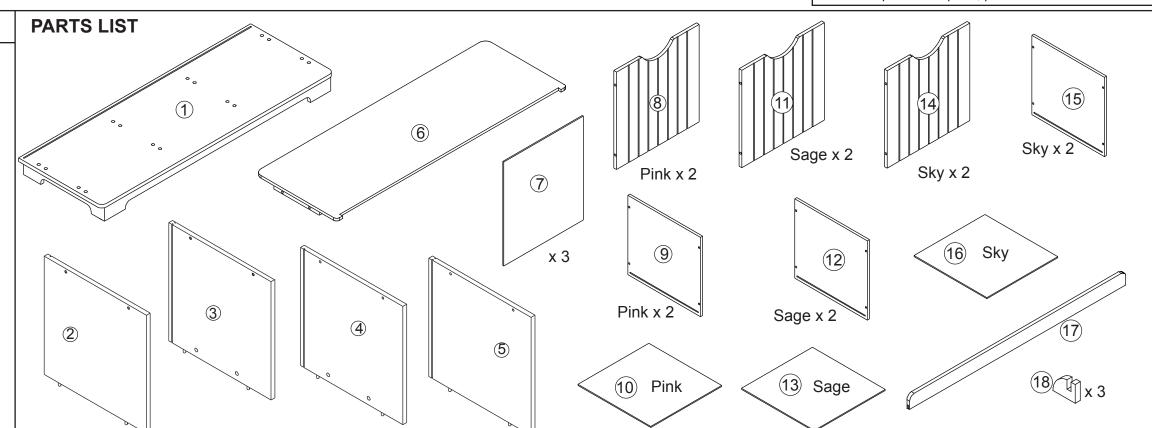

# HARDWARE

Please retain this information for future reference

A. Cross Dowel Bolt x 8 pcs

2 1/8in / 53mm

B. Cross Dowel Nut x 8 pcs

C. White Screw x 12 pcs

D. Pink Screw x 8 pcs

1in / 25mm

Step 1

E. Sage Screw x 8 pcs

F. Sky Screw x 8 pcs

1in / 25mm

Allen Wrench x 1 pc

The following tool is required for assembly: (not included)

Phillips® Screwdriver