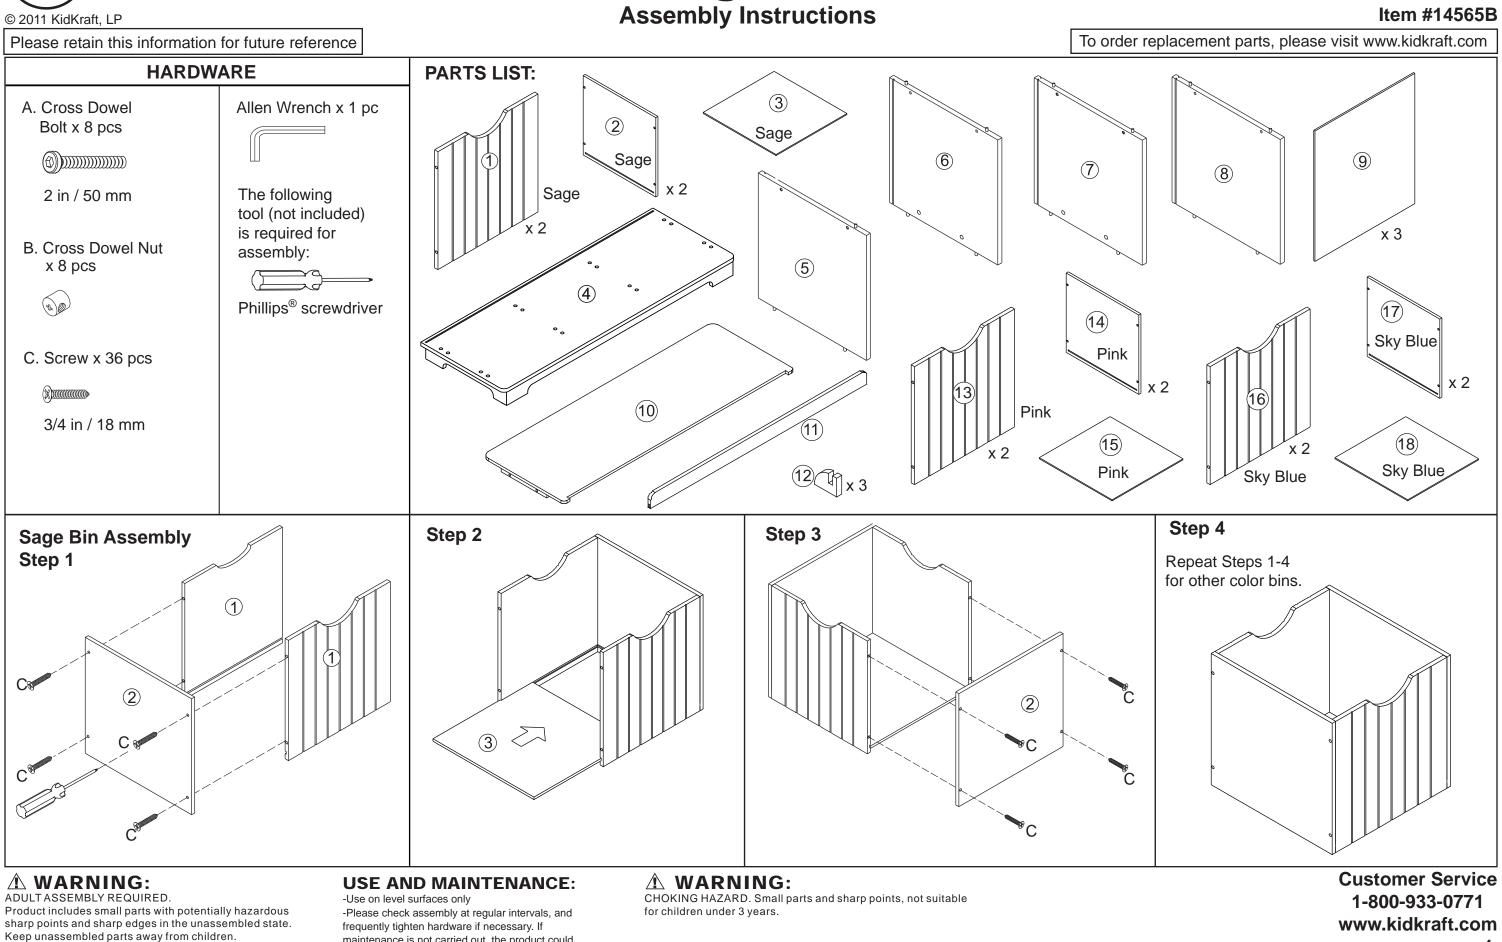

# **Nantucket Storage Bench with Bins**

© 2011 KidKraft, LP



maintenance is not carried out, the product could cease to function properly.

### Item #14565B

<sup>1</sup> 



Warning: This is intended for children of a specific age or above. Keep children younger than the specified age from using this item. Do not let children of any age climb on or around this item. Adult supervision is always recommended.

### **IMPORTANT INFORMATION - PLEASE READ FIRST**

ALL OF OUR WOODEN ITEMS ARE HANDCRAFTED, HAND ASSEMBLED, AND HAND PAINTED. EACH ONE IS UNIQUE. SLIGHT IMPERFECTIONS MAY OCCUR AND ARE NOT MANUFACTURING DEFECTS.

PLEASE NOTE THAT WE DO NOT WARRANTY AGAINST THE USE OF PERMANENT MARKERS, NON-WATER-BASED PAINTS, CRAYONS, OR WASHABLE MARKERS. SOME OF THESE ITEMS CONTAIN PERMANENT COLOR DYES THAT COULD DAMAGE THE SURFACE.

### **CLEANING INSTRUCTIO