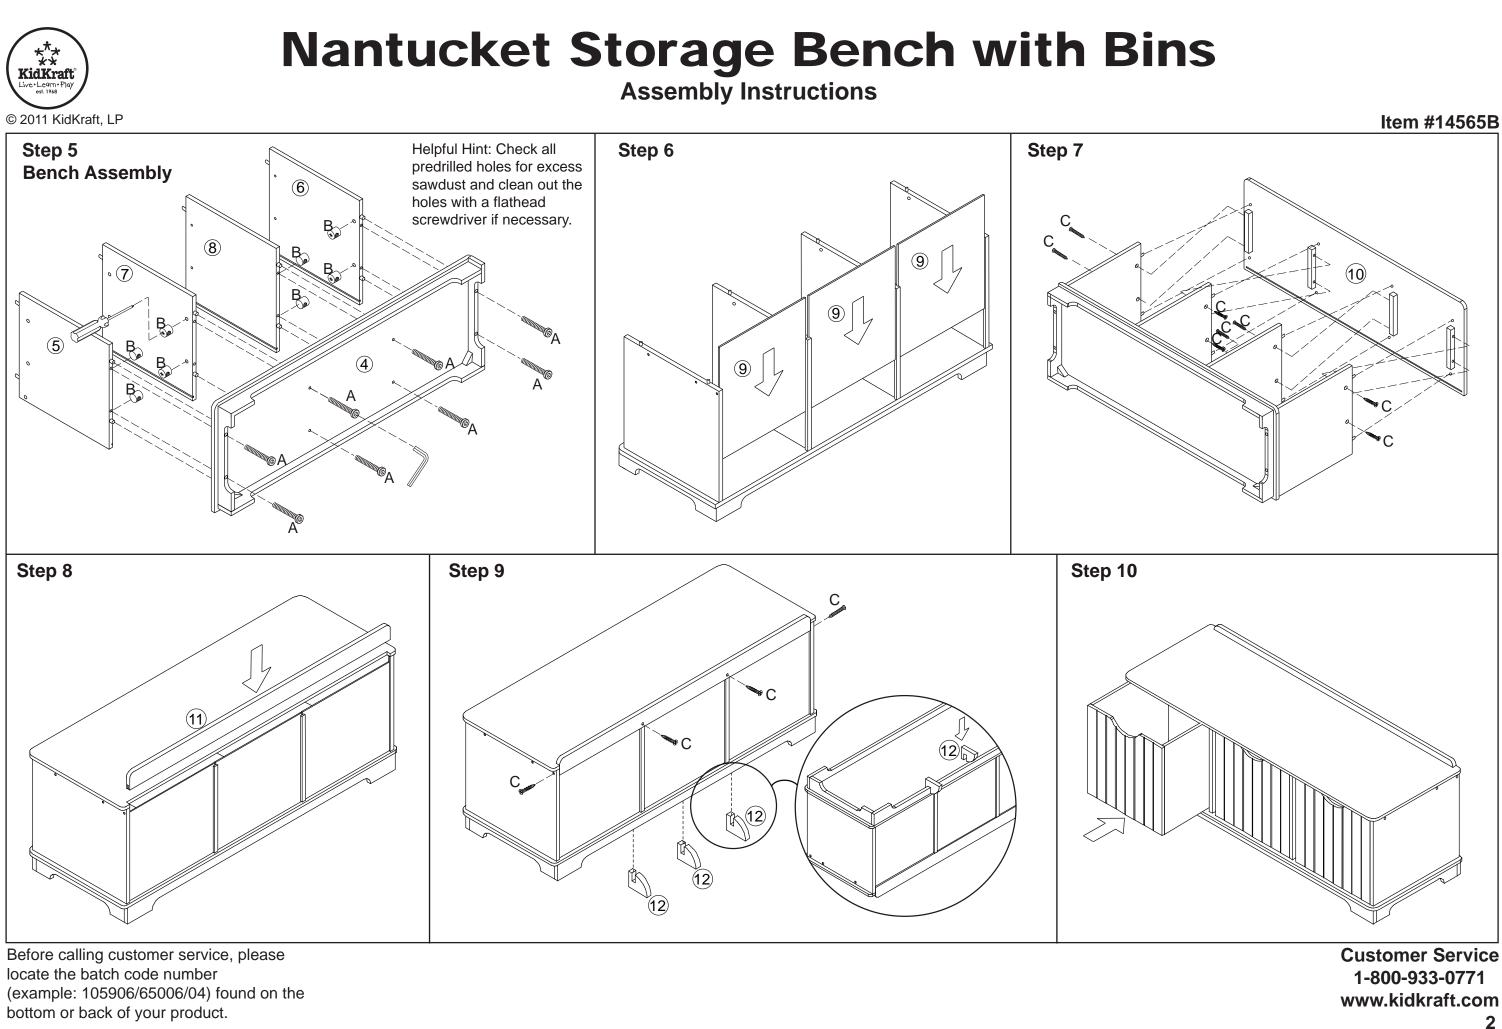

# **Nantucket Storage Bench with Bins**

© 2011 KidKraft, LP



maintenance is not carried out, the product could cease to function properly.

### Item #14565B

<sup>1</sup> 



Warning: This is intended for children of a specific age or above. Keep children younger than the specified age from using this item. Do not let children of any age climb on or around this item. Adult supervision is always recommended.

### **IMPORTANT INFORMATION - PLEASE READ FIRST**

ALL OF OUR WOODEN ITEMS ARE HANDCRAFTED, HAND ASSEMBLED, AND HAND PAINTED. EACH ONE IS UNIQUE. SLIGHT IMPERFECTIONS MAY OCCUR AND ARE NOT MANUFACTURING DEFECTS.

PLEASE NOTE THAT WE DO NOT WARRANTY AGAINST THE USE OF PERMANENT MARKERS, NON-WATER-BASED PAINTS, CRAYONS, OR WASHABLE MARKERS. SOME OF THESE ITEMS CONTAIN PERMANENT COLOR DYES THAT COULD DAMAGE THE SURFACE.

### **CLEANING INSTRUCTIONS**

CLEAN THE SURFACE USING A SLIGHTLY DAMP CLOTH AND MILD DISH WASHING LIQUID IF NECESSARY. DO NOT USE ANY CLEA