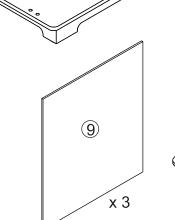

## Nantucket Storage Bench

**Assembly Instructions** 

x 6

Item #14564C, 14565C

Please retain this information for future reference

To order replacement parts, please visit www.kidkraft.com

#### **HARDWARE:**

A. Cross Dowel Bolt x 8 pcs



- 2 in / 50 mm
- B. Cross Dowel Nut x 8 pcs



C. Screw x 36 pcs



1 in / 25 mm

Allen Wrench x 1 pc

The following tool (not included) is required for assembly:



Phillips® screwdriver

### **PARTS LIST:**























#### **MARNING:**

ADULT ASSEMBLY REQUIRED.

Product includes small parts with potentially hazardous sharp points and sharp edges in the unassembled state. Keep unassembled parts away from children.

#### **USE AND MAINTENANCE:**

- -Use on level surfaces only
- -Please check assembly at regular intervals, and frequently tighten hardware if necessary. If maintenance is not carried out, the product could cease to function properly.

#### **⚠ WARNING:**

CHOKING HAZARD. Small parts and sharp points, not suitable for children under 3 years.

**Customer Service** 1-800-933-0771 www.kidkraft.com



# Nantucket Storage Bench Assembly Instructions

Item #14564C, 14565C



Before calling customer service, please locate the batch code number (example: 105906/65006/04) found on the bot