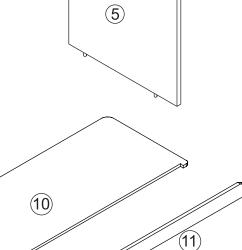

## Nantucket Storage Bench

**Assembly Instructions** 

x 6

Item #14564C, 14565C

Please retain this information for future reference

To order replacement parts, please visit www.kidkraft.com

#### **HARDWARE:**

A. Cross Dowel Bolt x 8 pcs



- 2 in / 50 mm
- B. Cross Dowel Nut x 8 pcs



C. Screw x 36 pcs



1 in / 25 mm

Allen Wrench x 1 pc

The following tool (not included) is required for assembly:



Phillips® screwdriver

### **PARTS LIST:**























#### **MARNING:**

ADULT ASSEMBLY REQUIRED.

Product includes small parts with potentially hazardous sharp points and sharp edges in the unassembled state. Keep unassembled parts away from children.

#### **USE AND MAINTENANCE:**

- -Use on level surfaces only
- -Please check assembly at regular intervals, and frequently tighten hardware if necessary. If maintenance is not carried out, the product could cease to function properly.

#### **⚠ WARNING:**

CHOKING HAZARD. Small parts and sharp points, not suitable for children under 3 years.

**Customer Service** 1-800-933-0771 www.kidkraft.com



# Nantucket Storage Bench Assembly Instructions

Item #14564C, 14565C



Before calling customer service, please locate the batch code number (example: 105906/65006/04) found on the botto