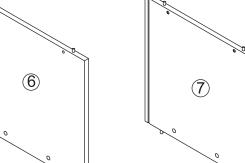

## Nantucket Storage Bench

**Assembly Instructions** 

x 6

Item #14564C, 14565C

Please retain this information for future reference

To order replacement parts, please visit www.kidkraft.com

#### **HARDWARE:**

A. Cross Dowel Bolt x 8 pcs



- 2 in / 50 mm
- B. Cross Dowel Nut x 8 pcs



C. Screw x 36 pcs



1 in / 25 mm

Allen Wrench x 1 pc

The following tool (not included) is required for assembly:



Phillips® screwdriver

### **PARTS LIST:**























#### **MARNING:**

ADULT ASSEMBLY REQUIRED.

Product includes small parts with potentially hazardous sharp points and sharp edges in the unassembled state. Keep unassembled parts away from children.

#### **USE AND MAINTENANCE:**

- -Use on level surfaces only
- -Please check assembly at regular intervals, and frequently tighten hardware if necessary. If maintenance is not carried out, the product could cease to function properly.

#### **⚠ WARNING:**

CHOKING HAZARD. Small parts and sharp points, not suitable for children under 3 years.

**Customer Service** 1-800-933-0771 www.kidkraft.com



# Nantucket Storage Bench Assembly Instructions

Item #14564C, 14565C



Before calling customer service, please locate the batch code number (example: 105906/65006/04) found on t