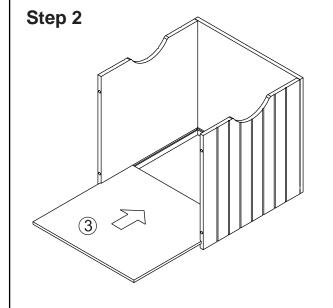

## Nantucket Storage Bench

**Assembly Instructions** 

x 6

Item #14564C, 14565C

Please retain this information for future reference

To order replacement parts, please visit www.kidkraft.com

#### **HARDWARE:**

A. Cross Dowel Bolt x 8 pcs



- 2 in / 50 mm
- B. Cross Dowel Nut x 8 pcs



C. Screw x 36 pcs



1 in / 25 mm

Allen Wrench x 1 pc

The following tool (not included) is required for assembly:



Phillips® screwdriver

### **PARTS LIST:**























#### **MARNING:**

ADULT ASSEMBLY REQUIRED.

Product includes small parts with potentially hazardous sharp points and sharp edges in the unassembled state. Keep unassembled parts away from children.

#### **USE AND MAINTENANCE:**

- -Use on level surfaces only
- -Please check assembly at regular intervals, and frequently tighten hardware if necessary. If maintenance is not carried out, the product could cease to function properly.

#### **⚠ WARNING:**

CHOKING HAZARD. Small parts and sharp points, not suitable for children under 3 years.

**Customer Service** 1-800-933-0771 www.kidkraft.com



# Nantucket Storage Bench Assembly Instructions

Item #14564C, 14565C



Before calling customer service, please locate the batch code number (example: 105906/65006/04) found on the bottom or b