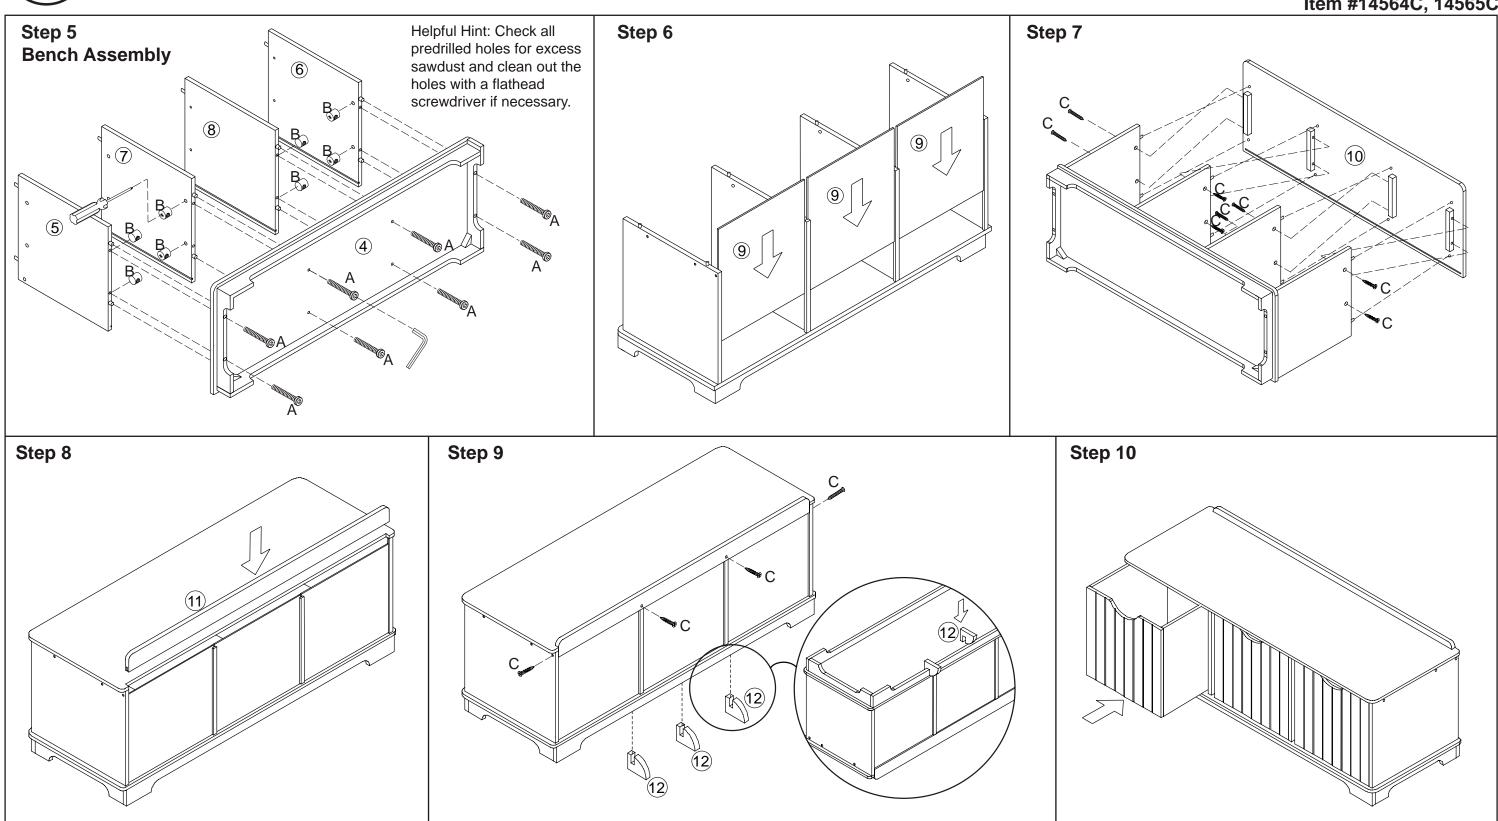

## Nantucket Storage Bench

**Assembly Instructions** 

x 6

Item #14564C, 14565C

Please retain this information for future reference

To order replacement parts, please visit www.kidkraft.com

#### **HARDWARE:**

A. Cross Dowel Bolt x 8 pcs

- 2 in / 50 mm
- B. Cross Dowel Nut x 8 pcs

C. Screw x 36 pcs

1 in / 25 mm

Allen Wrench x 1 pc

The following tool (not included) is required for assembly:

Phillips® screwdriver