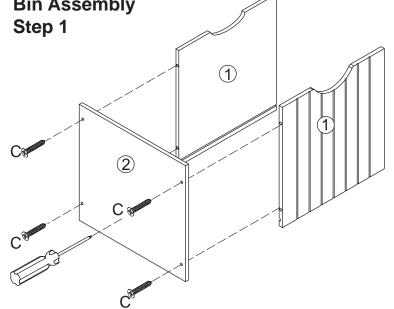

## Nantucket Storage Bench

**Assembly Instructions** 

x 6

Item #14564C, 14565C

Please retain this information for future reference

To order replacement parts, please visit www.kidkraft.com

#### **HARDWARE:**

A. Cross Dowel Bolt x 8 pcs



- 2 in / 50 mm
- B. Cross Dowel Nut x 8 pcs



C. Screw x 36 pcs



1 in / 25 mm

Allen Wrench x 1 pc

The following tool (not included) is required for assembly:



Phillips® screwdriver

### **PARTS LIST:**























#### **MARNING:**

ADULT ASSEMBLY REQUIRED.

Product includes small parts with potentially hazardous sharp points and sharp edges in the unassembled state. Keep unassembled parts away from children.

#### **USE AND MAINTENANCE:**

- -Use on level surfaces only
- -Please check assembly at regular intervals, and frequently tighten hardware if necessary. If maintenance is not carried out, the product could cease to function properly.

#### **⚠ WARNING:**

CHOKING HAZARD. Small parts and sharp points, not suitable for children under 3 years.

**Customer Service** 1-800-933-0771 www.kidkraft.com



# Nantucket Storage Bench Assembly Instructions

Item #14564C, 14565C



Before calling customer service, please locate the batch code number (example: 105906/65006/04) found on the bottom or