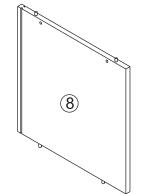

## Nantucket Storage Bench

**Assembly Instructions** 

x 6

Item #14564C, 14565C

Please retain this information for future reference

To order replacement parts, please visit www.kidkraft.com

#### **HARDWARE:**

A. Cross Dowel Bolt x 8 pcs



- 2 in / 50 mm
- B. Cross Dowel Nut x 8 pcs



C. Screw x 36 pcs



1 in / 25 mm

Allen Wrench x 1 pc

The following tool (not included) is required for assembly:



Phillips® screwdriver

### **PARTS LIST:**























#### **MARNING:**

ADULT ASSEMBLY REQUIRED.

Product includes small parts with potentially hazardous sharp points and sharp edges in the unassembled state. Keep unassembled parts away from children.

#### **USE AND MAINTENANCE:**

- -Use on level surfaces only
- -Please check assembly at regular intervals, and frequently tighten hardware if necessary. If maintenance is not carried out, the product could cease to function properly.

#### **⚠ WARNING:**

CHOKING HAZARD. Small parts and sharp points, not suitable for children under 3 years.

**Customer Service** 1-800-933-0771 www.kidkraft.com



# Nantucket Storage Bench Assembly Instructions

Item #14564C, 14565C



Before calling customer service, please locate the batch code number (example: 105906/65006/04) found on the b