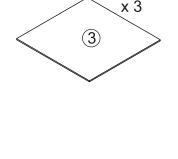

## Nantucket Storage Bench

**Assembly Instructions** 

x 6

Item #14564C, 14565C

Please retain this information for future reference

To order replacement parts, please visit www.kidkraft.com

#### **HARDWARE:**

A. Cross Dowel Bolt x 8 pcs



- 2 in / 50 mm
- B. Cross Dowel Nut x 8 pcs



C. Screw x 36 pcs



1 in / 25 mm

Allen Wrench x 1 pc

The following tool (not included) is required for assembly:



Phillips® screwdriver

### **PARTS LIST:**























#### **MARNING:**

ADULT ASSEMBLY REQUIRED.

Product includes small parts with potentially hazardous sharp points and sharp edges in the unassembled state. Keep unassembled parts away from children.

#### **USE AND MAINTENANCE:**

- -Use on level surfaces only
- -Please check assembly at regular intervals, and frequently tighten hardware if necessary. If maintenance is not carried out, the product could cease to function properly.

#### **⚠ WARNING:**

CHOKING HAZARD. Small parts and sharp points, not suitable for children under 3 years.

**Customer Service** 1-800-933-0771 www.kidkraft.com



# Nantucket Storage Bench Assembly Instructions

Item #14564C, 14565C



Before calling customer service, please locate the batch code number (example: 105906/65006/04) found on the