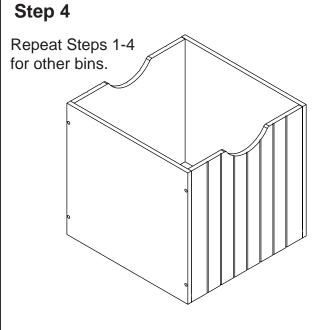

## Nantucket Storage Bench

**Assembly Instructions** 

x 6

Item #14564C, 14565C

Please retain this information for future reference

To order replacement parts, please visit www.kidkraft.com

#### **HARDWARE:**

A. Cross Dowel Bolt x 8 pcs

- 2 in / 50 mm
- B. Cross Dowel Nut x 8 pcs

C. Screw x 36 pcs

1 in / 25 mm

Allen Wrench x 1 pc

The following tool (not included) is required for assembly:

Phillips® screwdriver