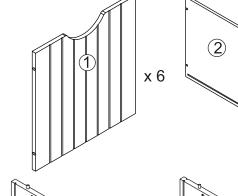

## Nantucket Storage Bench

**Assembly Instructions** 

x 6

Item #14564C, 14565C

Please retain this information for future reference

To order replacement parts, please visit www.kidkraft.com

#### **HARDWARE:**

A. Cross Dowel Bolt x 8 pcs



- 2 in / 50 mm
- B. Cross Dowel Nut x 8 pcs



C. Screw x 36 pcs



1 in / 25 mm

Allen Wrench x 1 pc

The following tool (not included) is required for assembly:



Phillips® screwdriver

### **PARTS LIST:**























#### **MARNING:**

ADULT ASSEMBLY REQUIRED.

Product includes small parts with potentially hazardous sharp points and sharp edges in the unassembled state. Keep unassembled parts away from children.

#### **USE AND MAINTENANCE:**

- -Use on level surfaces only
- -Please check assembly at regular intervals, and frequently tighten hardware if necessary. If maintenance is not carried out, the product could cease to function properly.

#### **⚠ WARNING:**

CHOKING HAZARD. Small parts and sharp points, not suitable for children under 3 years.

**Customer Service** 1-800-933-0771 www.kidkraft.com



# Nantucket Storage Bench Assembly Instructions

Item #14564C, 14565C



Before calling customer service, please locate the batch code number (example: 105906/65006/04) found on