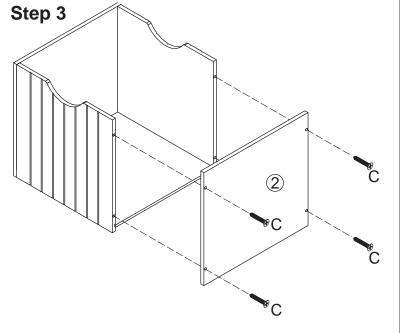

## Nantucket Storage Bench

**Assembly Instructions** 

x 6

Item #14564C, 14565C

Please retain this information for future reference

To order replacement parts, please visit www.kidkraft.com

#### **HARDWARE:**

A. Cross Dowel Bolt x 8 pcs

- 2 in / 50 mm
- B. Cross Dowel Nut x 8 pcs

C. Screw x 36 pcs

1 in / 25 mm

Allen Wrench x 1 pc

The following tool (not included) is required for assembly:

Phillips® screwdriver