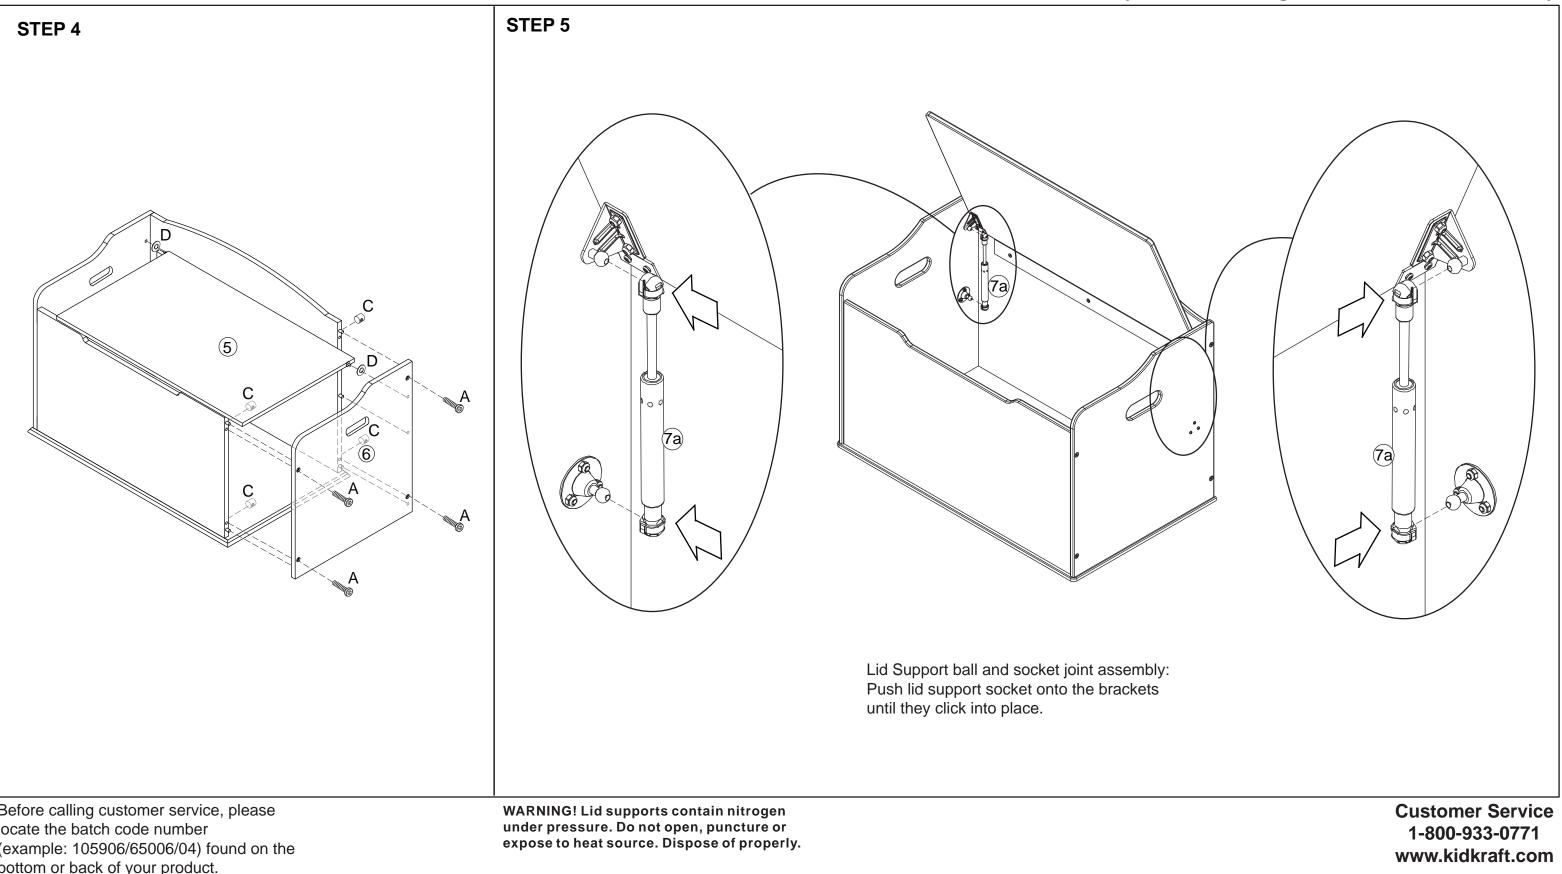

If your batch code is not listed here, you can find it on the back or bottom of your product. (example batch code:105906/65006/04)

**IMPORTANT! DO NOT TIGHTEN SCREWS OR BOLTS UNTIL COMPLETELY ASSEMBLED**.

#### **WARNING**:

Lid support mechanism must be installed properly (Step 5) or a head/neck entrapment may exist. Check to make sure the Lid Support is properly installed by moving the lid back and forth. When you let go of the lid it should stop, not fall or slam shut.

### **WARNING**:

To protect children from suffocation or serious injury, immediately discontinue use if lid supports fail to function properly. Contact KidKraft customer service for a pair of new lid supports.