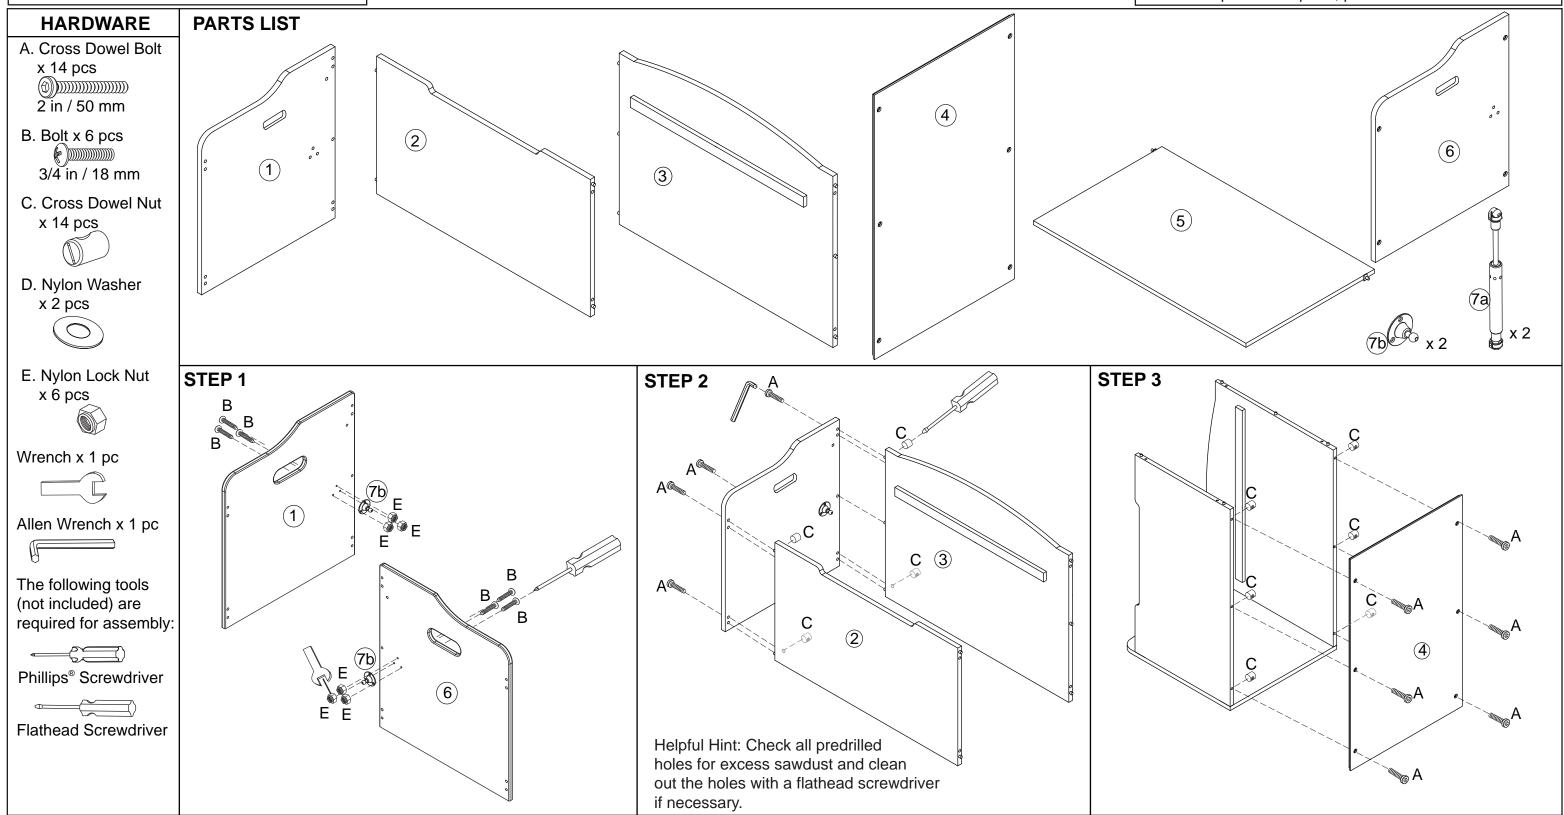

If your batch code is not listed here, you can find it on the back or bottom of your product. (example batch code:105906/65006/04)

**IMPORTANT! DO NOT TIGHTEN SCREWS OR BOLTS UNTIL COMPLETELY ASSEMBLED**.

# **Austin Toy Box**

**Assembly Instructions** 

Before calling customer service, please locate the batch code number (example: 105906/65006/04) found on the bottom or back of your product.