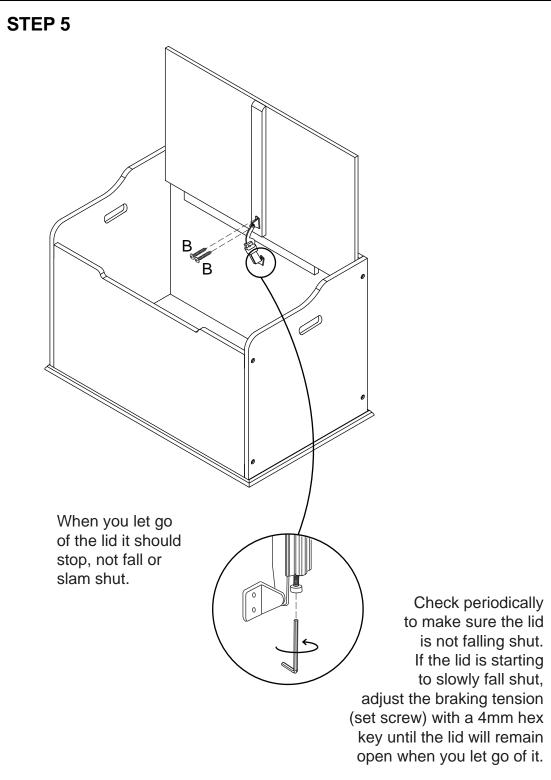

### **IMPORTANT:**

Lid support mechanism must be installed properly (Step 5) or a head/neck entrapment may exist. Check to make sure the Lid Support is properly installed by moving the lid back and forth. When you let go of the lid it should stop, not fall or slam shut.