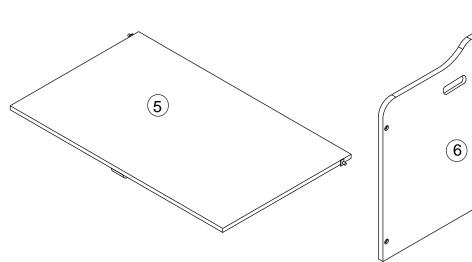

© 2011 KidKraft, LP

# **Austin Toy Box**

**Assembly Instructions** 

Item #14957A Pink, 14958A Vanilla, 14959A Blueberry, 14960A Bubblegum, 14961A Red

To order replacement parts, please visit www.kidkraft.com

### **HARDWARE**

Please retain this information for future reference

- A. Cross Dowel Bolt x 14 pcs
- 2 1/8 in / 55 mm
- B. Screw x 2 pcs
- 11/16 in / 18 mm
- C. Cross Dowel Nut x 14 pcs
- D. Nylon Washer x 2 pcs



Allen Wrench x 1 pc



The following tools (not included) are required for assembly:



Phillips® Screwdriver

# PARTS LIST















# **⚠** CAUTION:

ADULT ASSEMBLY REQUIRED

-Unassembled hardware in this package may be a choking hazard to children. Hardware may contain small screws with sharp edges. Keep away from children until assembled.

-Do not allow children to play inside with lid closed. In certain situations, sufficient air may not be available for breathing.

if necessary.

# **USE AND MAINTENANCE:**

-Use on level surfaces only -Please check assembly at regular intervals, and frequently tighten hardware if necessary. If maintenance is not carried out, the product could

cease to function properly.

### **IMPORTANT:**

Lid support mechanism must be installed properly (Step 5) or a head/neck entrapment may exist. Check to make sure the Lid Support is properly installed by moving the lid back and forth.