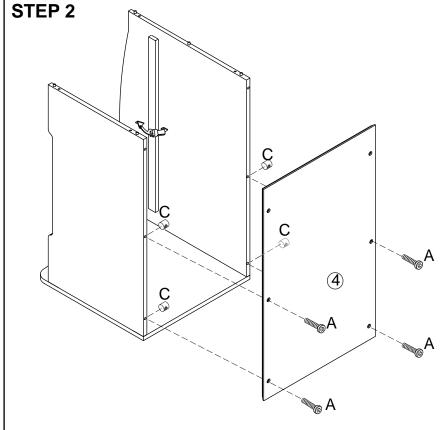

IMPORTANT! DO NOT TIGHTEN SCREWS OR BOLTS UNTIL COMPLETELY ASSEMBLED. Customer Service 1-800-933-0771 www.kidkraft.com