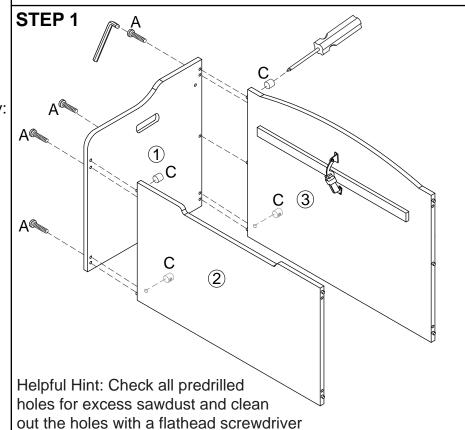

IMPORTANT! DO NOT TIGHTEN SCREWS OR BOLTS UNTIL COMPLETELY ASSEMBLED. Customer Service 1-800-933-0771 www.kidkraft.com