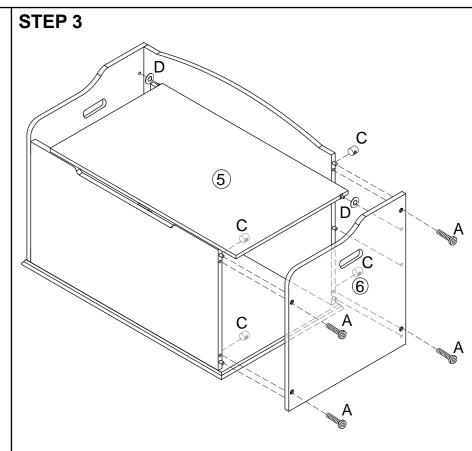

IMPORTANT! DO NOT TIGHTEN SCREWS OR BOLTS UNTIL COMPLETELY ASSEMBLED. Customer Service 1-800-933-0771 www.kidkraft.com