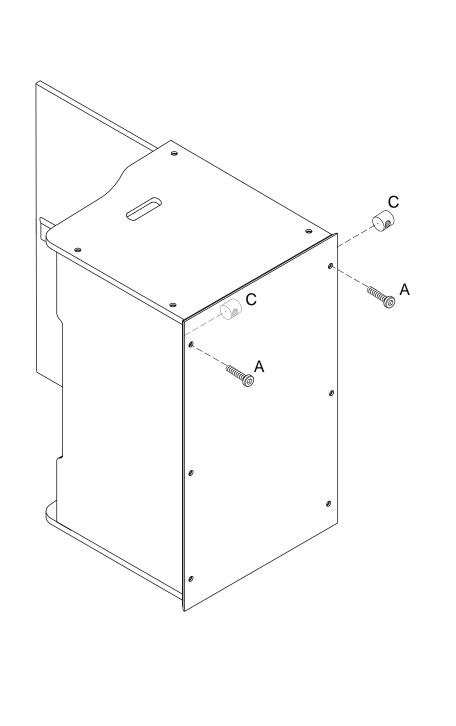

# **Assembly Instructions**

Item #14957A Pink, 14958A Vanilla, 14959A Blueberry, 14960A Bubblegum, 14961A Red

STEP 4

Before calling customer service, please locate the batch code number (example: 2693/65006/04) found on the bottom or back of your product.

IMPORTANT! DO NOT TIGHTEN SCREWS OR BOLTS UNTIL COMPLETELY ASSEMBLED. Customer Service 1-800-933-0771 www.kidkraft.com