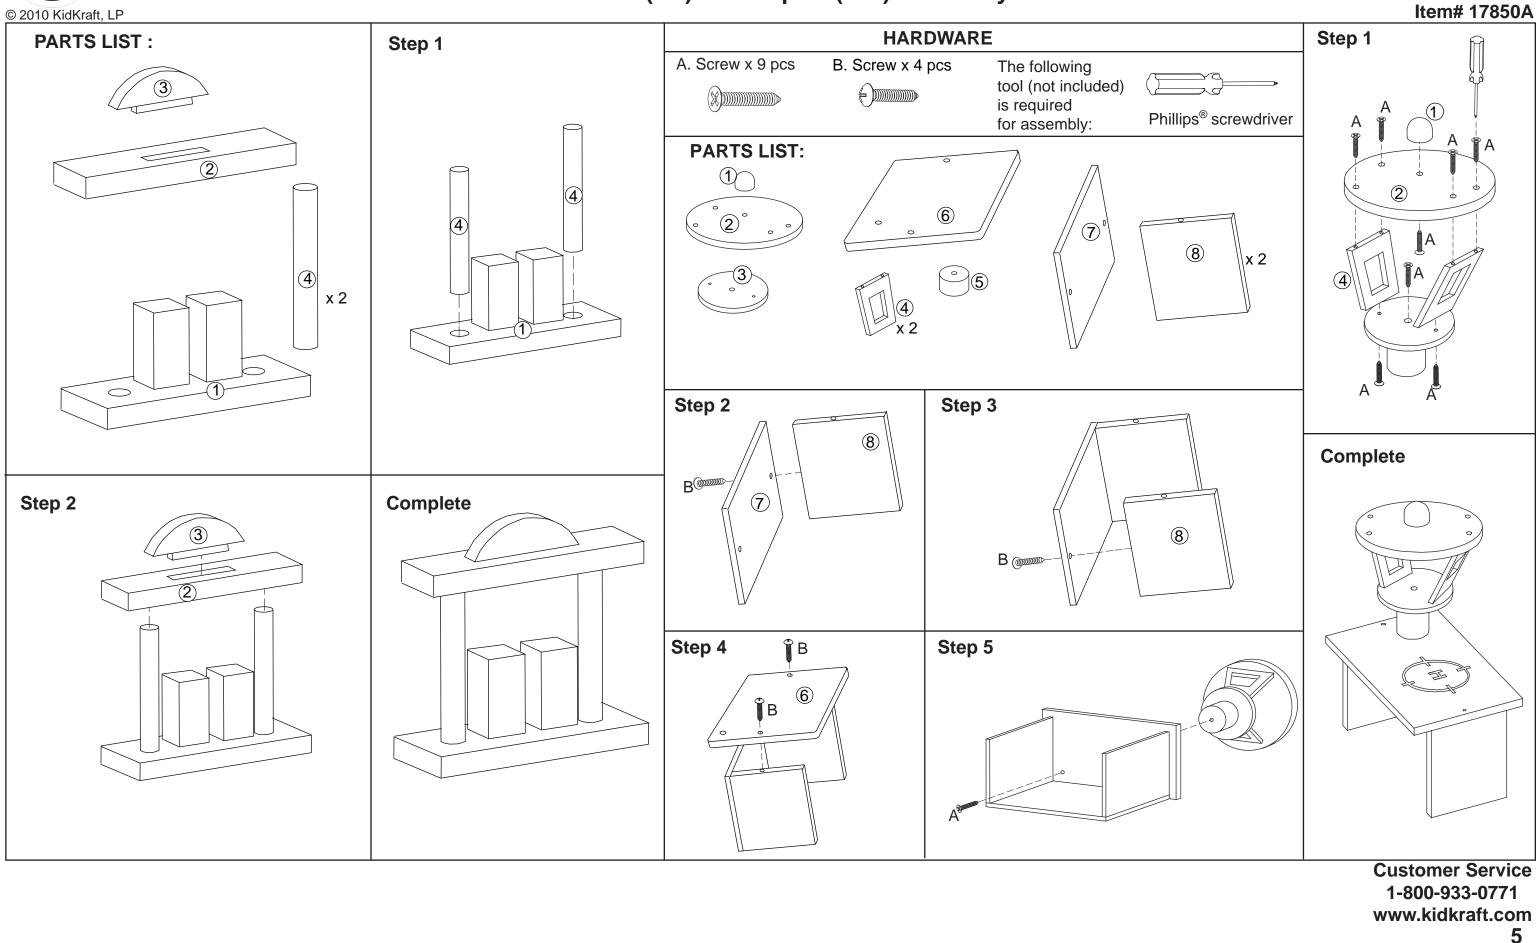

Bridge and Crane Assembly Instructions

Parts List : **STEP 1** HARDWARE A. Screw x 4 pcs  $\bigcirc$  (1) The following tool (not included) is required for assembly: Step 1 Phillips<sup>®</sup> screwdriver  $\bigcirc$  (1) STEP 2 3 3 3 3 Q

Item# 17850A

Step 2

Customer Service 1-800-933-0771 www.kidkraft.com 4

Petrolium Station (PS) and Airport (338) Assembly Instructions

Warning: This is intended for children of a specific age or above. Keep children younger than the specified age from using this item. Do not let children of any age climb on or around this item. Adult supervision is always recommended.