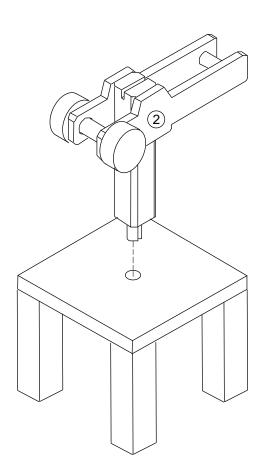

Bridge and Crane Assembly Instructions

Parts List : **STEP 1** HARDWARE A. Screw x 4 pcs  $\bigcirc$  (1) The following tool (not included) is required for assembly: Step 1 Phillips<sup>®</sup> screwdriver  $\bigcirc$  (1) STEP 2 3 3 3 3 Q