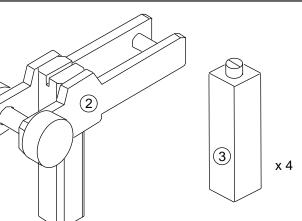

Bridge and Crane Assembly Instructions

Parts List : **STEP 1** HARDWARE A. Screw x 4 pcs  $\bigcirc$  (1) The following tool (not included) is required for assembly: Step 1 Phillips<sup>®</sup> screwdriver  $\bigcirc$  (1) STEP 2 3 3 3 3 Q