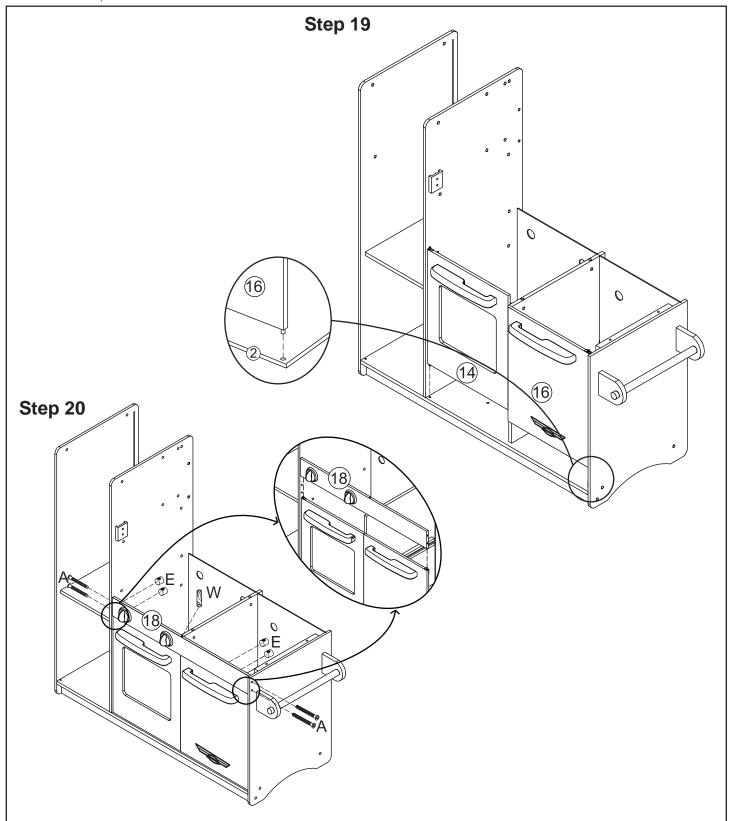

ge Washer x 1 pc



Q. Cam Lock x 4 pcs



R. Twist Nut x 4 pcs



S. Screw x 2 pcs

1 5/16 in, 33 mm

T. Espresso Screw x 4 pcs

U. Washer x 4 pcs

15/16 in, 24 mm

Step 2

V. Screw x 6 pcs

13/16 in, 21 mm

W. Wood Dowel x 3 pcs



Allen Wrench x 1 pc



Wrench x 1 pc



The following tool (not included) is required for assembly:



Phillips<sup>®</sup> screwdriver





Before calling customer service, please locate the batch code number (example: 105906/65006/04) found on the bottom or back of your product.



**Assembly Instructions** 

Item# 53260A





**Assembly Instructions** 

Item# 53260A





#### **Assembly Instructions**

Item# 53260A





**Assembly Instructions** 

Item# 53260A





#### **Assembly Instructions**

Item# 53260A





# **Assembly Instructions**

Item# 53260A





### **Assembly Instructions**

Item# 53260A





### **Assembly Instructions**

Item# 53260A





**Assembly Instructions** 

Item# 53260A





**Assembly Instructions** 

Item# 53260A





**Assembly Instructions** 

Item# 53260A





#### **Assembly Instructions**

Item# 53260A





## **Assembly Instructions**

Item# 53260A





#### **Assembly Instructions**

Item# 53260A





#### Parental supervision required.

This toy is intended for children of a specific age or above. Parents should supervise the play area so that children younger than the intended age range do not interact with this toy. Use this toy on the floor. Do not allow children to climb on or around or in the toy.

#### **IMPORTANT INFORMATION - PLEASE READ FIRST**

ALL OF OUR WOODEN ITEMS ARE HANDCRAFTED, HAND ASSEM