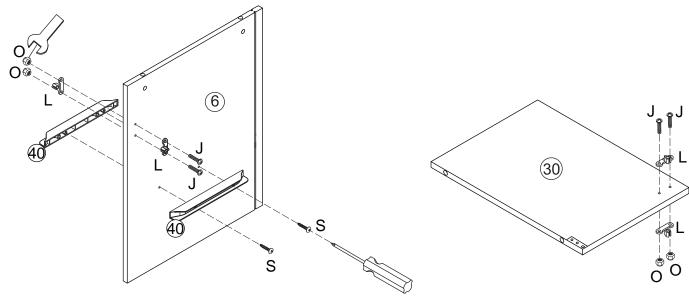

**Assembly Instructions** 

Item# 53260A

**Assembly Instructions** 

Item# 53260A

#### **Assembly Instructions**

Item# 53260A

**Assembly Instructions** 

Item# 53260A