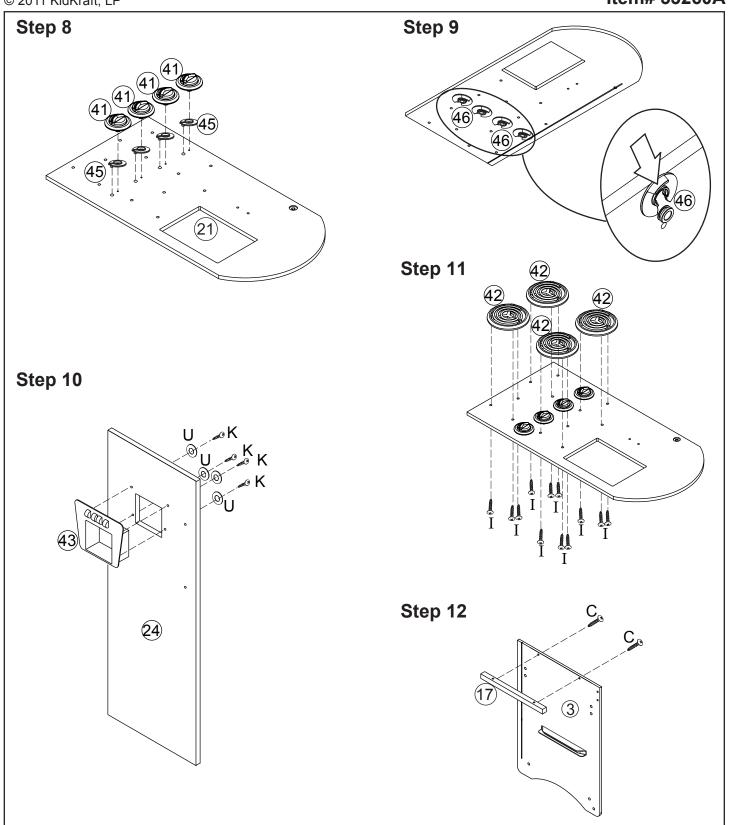

### **Assembly Instructions**

Item# 53260A

### **Assembly Instructions**

Item# 53260A

**Assembly Instructions** 

Item# 53260A

**Assembly Instructions** 

Item# 53260A

**Assembly Instructions** 

Item# 53260A