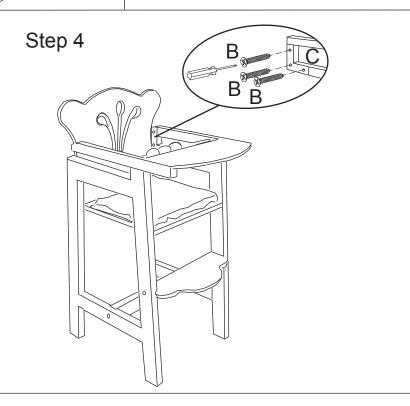

# Lil' Doll High Chair

## **Assembly Instructions**

Item # 61101

### **HARDWARE**

A. Screw x 10 pcs



( 35 mm, 1 3/8 in)

B. Screw x 6 pcs



( 14 mm, 1/2 in)

C. Metal Bracket x 2 pcs



D. Allen Wrench x 1 pc



The following tool is required for assembly:



















#### **IMPORTANT INFORMATION - PLEASE READ FIRST**

ALL OF OUR WOODEN ITEMS ARE HANDCRAFTED, HAND ASSEMBLED, AND HAND PAINTED. EACH ONE IS UNIQUE. SLIGHT IMPERFECTIONS MAY OCCUR AND ARE NOT MANUFACTURING DEFECTS. EACH ITEM HAS BEEN PAINTED WITH A VERY DURABLE PAINT THAT IS BOTH LEAD AND CHROMATE FREE AND SAFE FOR CHILDREN. HOWEVER, IT WILL NOT WITHSTAND ABNORMAL ABUSE AND WITH IMPROPER USE IT COULD CHIP. TOUCH-UP PAINTS ARE AVAILABLE FOR A NOMINAL CHARGE IF NEEDED. PLEASE CONTACT US DIRECTLY AND WE WILL FORWARD YOU THE NECESSARY COLOR.

PLEASE NOTE THAT WE DO NOT WARRANTY AGAINST THE USE OF PERMANENT MARKERS, NON-WATER-BASED PAINTS, CRAYONS, OR WASHABLE MARKERS. SOME OF THESE ITEMS CONTAIN PERMANENT COLOR DYES THAT COULD DAMAGE THE SURFACE.

#### **CLEANING INSTRUCTIONS**

CLEAN THE