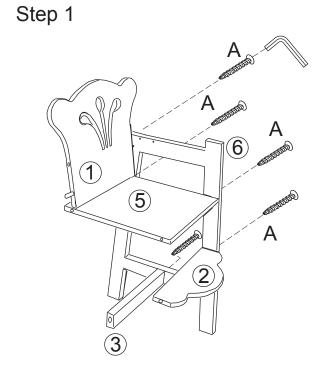

### **HARDWARE**

A. Screw x 10 pcs

( 35 mm, 1 3/8 in)

B. Screw x 6 pcs

( 14 mm, 1/2 in)

C. Metal Bracket x 2 pcs

D. Allen Wrench x 1 pc

The following tool is required for assembly: