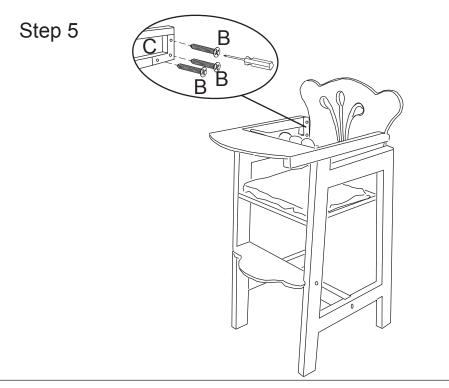

# Lil' Doll High Chair

## **Assembly Instructions**

Item # 61101

### **HARDWARE**

A. Screw x 10 pcs



( 35 mm, 1 3/8 in)

B. Screw x 6 pcs



( 14 mm, 1/2 in)

C. Metal Bracket x 2 pcs



D. Allen Wrench x 1 pc



The following tool is required for assembly:



















#### **IMPORTANT INFORMATION - PLEASE READ FIRST**

ALL OF OUR WOODEN ITEMS ARE HANDCRAFTED, HAND ASSEMBLED, AND HAND PAINTED. EACH ONE IS UNIQUE. SLIGHT IMPERFECTIONS MAY OCCUR AND ARE NOT MANUFACTURING DEFECTS. EACH ITEM HAS BEEN PAINTED WITH A VERY DURABLE PAINT THAT IS BOTH LEAD AND CHROMATE FREE AND SAFE FOR CHILDREN. HOWEVER, IT WILL NOT WITHSTAND ABNORMAL ABUSE AND WITH IMPROPER USE IT COULD CHIP. TOUCH-UP PAINTS ARE AVAILABLE FOR A NOMINAL CHARGE IF NEEDED. PLEASE CONTACT US DIRECTLY AND WE WILL FORWARD YOU THE NECESSARY COLOR.

PLEASE NOTE THAT WE DO NOT WARRANTY AGAINST THE USE OF PERMANENT MARKERS, NON-WATER-BASED PAINTS, CRAYONS, OR WASHABLE MARKERS. SOME OF THESE ITEMS CONTAIN PERMANENT COLOR DYES THAT COULD DAMAGE THE SURFACE.

#### **CLEANING INSTRUCTIONS**

CLEAN THE SU