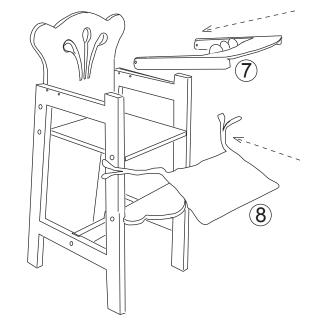

# Lil' Doll High Chair

## **Assembly Instructions**

Item # 61101

### **HARDWARE**

A. Screw x 10 pcs



( 35 mm, 1 3/8 in)

B. Screw x 6 pcs



( 14 mm, 1/2 in)

C. Metal Bracket x 2 pcs



D. Allen Wrench x 1 pc



The following tool is required for assembly:



















#### **IMPORTANT INFORMATION - PLEASE READ FIRST**

ALL OF OUR WOODEN ITEMS ARE HANDCRAFTED, HAND ASSEMBLED, AND HAND PAINTED. EACH ONE IS UNIQUE. SLIGHT IMPERFECTIONS MAY OCCUR AND ARE NOT MANUFACTURING DEFECTS. EACH ITEM HAS BEEN PAINTED WITH A VERY DURABLE PAINT THAT IS BOTH LEAD AND CHROMATE FREE AND SAFE FOR CHILDREN. HOWEVER, IT WILL NOT WITHSTAND ABNORMAL ABUSE AND WITH IMPROPER USE IT COULD CHIP. TOUCH-UP PAINTS ARE AVAILABLE FOR A NOMINAL CHARGE IF NEEDED. PLEASE CONTACT US DIRECTLY AND WE WILL FORWARD YOU THE NECESSARY COLOR.

PLEASE NOTE THAT WE DO NOT WARRANTY AGAINST THE USE OF PERMANENT MARKERS, NON-WATER-BASED PAINTS, CRAYONS, OR WASHABLE MARKERS. SOME OF THESE ITEMS CONTAIN PERMANENT COLOR DYES THAT COULD DAMAGE THE SURFACE.

#### **CLEANING INSTRUCTIONS**

CLEAN TH