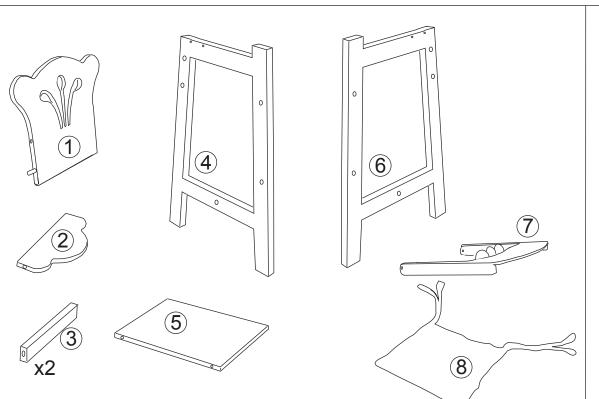

### **HARDWARE**

A. Screw x 10 pcs

( 35 mm, 1 3/8 in)

B. Screw x 6 pcs

( 14 mm, 1/2 in)

C. Metal Bracket x 2 pcs

D. Allen Wrench x 1 pc

The following tool is required for assembly: