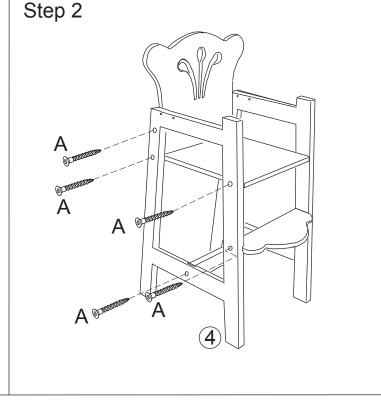

### **HARDWARE**

A. Screw x 10 pcs

( 35 mm, 1 3/8 in)

B. Screw x 6 pcs

( 14 mm, 1/2 in)

C. Metal Bracket x 2 pcs

D. Allen Wrench x 1 pc

The following tool is required for assembly: