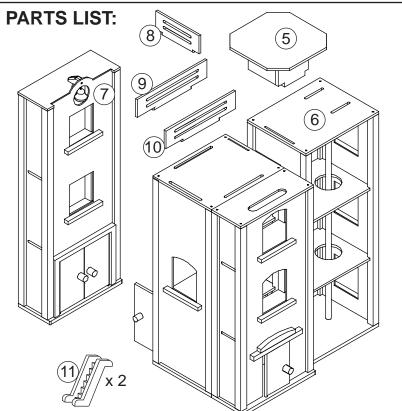

# Everyday Heroes Wooden Play Set Assembly Instructions

Step 1

Item #63239 To order replacement parts, please visit www.kidkraft.com

#### **HARDWARE:**

Please retain this information for future reference

A. Round Head Screw x 4

(15mm / 5/8 inches)

The following tool (not included) is required for assembly:

Phillips screwdriver