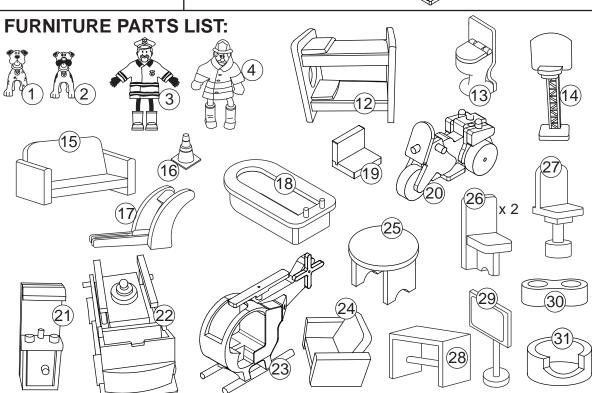

# Everyday Heroes Wooden Play Set Assembly Instructions

Step 1

Item #63239 To order replacement parts, please visit www.kidkraft.com

#### **HARDWARE:**

Please retain this information for future reference

A. Round Head Screw x 4

(15mm / 5/8 inches)

The following tool (not included) is required for assembly:

Phillips screwdriver