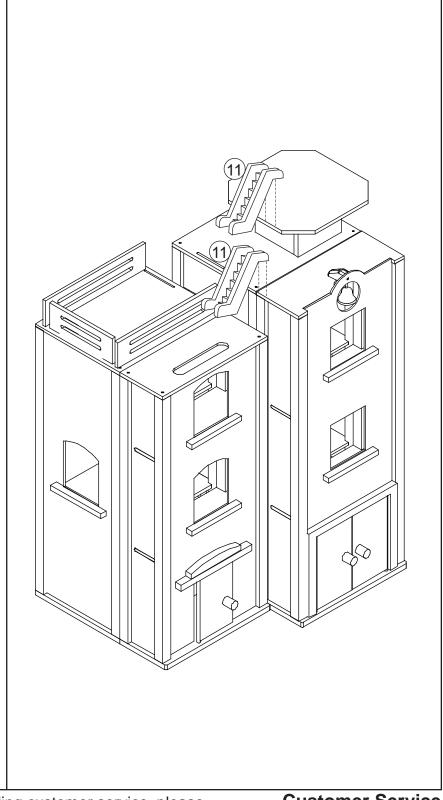

© 2012 KidKraft, LP

# Everyday Heroes Wooden Play Set Assembly Instructions

Step 1

Item #63239 To order replacement parts, please visit www.kidkraft.com

#### **HARDWARE:**

Please retain this information for future reference

A. Round Head Screw x 4



(15mm / 5/8 inches)

The following tool (not included) is required for assembly:



Phillips screwdriver









#### **A WARNING:**

ADULT ASSEMBLY REQUIRED.

Product includes small parts with potentially hazardous sharp points and sharp edges in the unassembled state. Keep unassembled parts away from children.

#### **USE AND MAINTENANCE:**

-Use on level surfaces only

-Please check assembly at regular intervals, and frequently tighten hardware if necessary. If maintenance is not carried out, the product could cease to function properly.

#### **⚠ WARNING**:

CHOKING HAZARD. Small parts and sharp points, not suitable for children under 3 years.

Before calling customer service, please locate the batch code number (example: 105906/65006/04) found on the bottom or back of your product.

Step 2

**Customer Service** 1-800-933-0771 www.kidkraft.com



#### **IMPORTANT INFORMATION - PLEASE READ FIRST