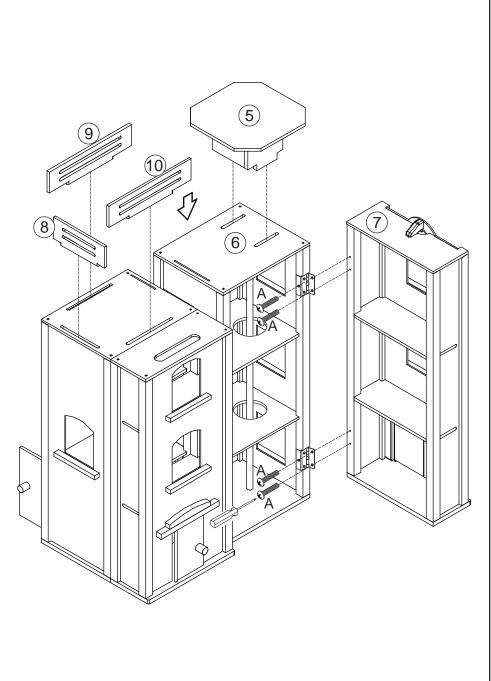

Step 2

**Customer Service** 1-800-933-0771 www.kidkraft.com

#### **HARDWARE:**

Please retain this information for future reference

A. Round Head Screw x 4

(15mm / 5/8 inches)

The following tool (not included) is required for assembly:

Phillips screwdriver