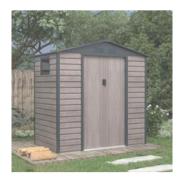

The "Surrey" model is a very special shed because it has all the advantages of being metallic on the inside, but on the outside its "grained wood" effect creates a very cosy, rustic feeling. Ideal for decorating any spot in your garden.

From now on your garden will have more square metres available. Because when everything is in its place, your life gains space.