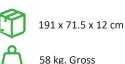

### **Specifications**

- Material walls and roof: 0.25 mm galvanised steel panels.
- Material structure: 0.5 0.8 mm zinc-plated steel
- Exterior dimensions: 213 x 127 x 211 cm
- PC window
- Gabled roof.
- Roof surface area: 2.71 m<sup>2</sup>
- 4 air vents.
- Interior dimensions: 203 x 117 cm
- Weight: 53,50 Kg
- Door dimensions: 96 x 181 cm
- Preinstallation for padlock (padlock not included)
- Includes screws and fastenings. •
- Does not include floor.
- Certificates: CE, REACH, BSCI

### Packaging

Ventana de PC