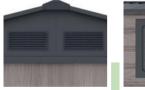

The "Surrey" model is a very special shed because it has all the advantages of being metallic on the inside, but on the outside its "grained wood" effect creates a very cosy, rustic feeling. Ideal for decorating any spot in your garden.

As it has a side window which allows the passage of natural light, you'll find being in its interior a very pleasant experience. What's more, it has 4 vents so that there is good ventilation whilst avoiding condensation on the inside So you can carry out activities inside. It could be a small gardening workshop for keeping seeds, tools and garden accessories. It could be the place where you keep the bikes or the sledge. A changing room for swimmers or the perfect place to keep loungers, exterior lights and mats.

### **Specifications**

- Material walls and roof: 0.25 mm galvanised steel panels.
- Material structure: 0.5 0.8 mm zinc-plated steel
- Exterior dimensions: 213 x 127 x 211 cm
- PC window
- Gabled roof.
- Roof surface area: 2.71 m<sup>2</sup>
- 4 air vents.
- Interior dimensions: 203 x 117 cm
- Weight: 53,50 Kg
- Door dimensions: 96 x 181 cm
- Preinstallation for padlock (padlock not included)
- Includes screws and fastenings. •
- Does not include floor.
- Certificates: CE, REACH, BSCI