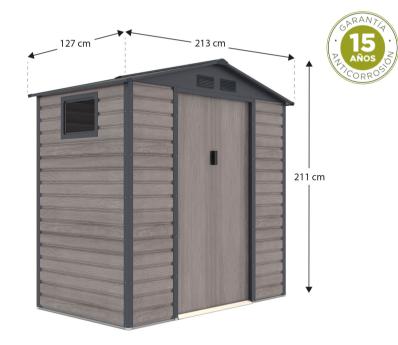

### **Specifications**

- Material walls and roof: 0.25 mm galvanised steel panels.
- Material structure: 0.5 0.8 mm zinc-plated steel
- Exterior dimensions: 213 x 127 x 211 cm
- PC window
- Gabled roof.
- Roof surface area: 2.71 m<sup>2</sup>
- 4 air vents.
- Interior dimensions: 203 x 117 cm
- Weight: 53,50 Kg
- Door dimensions: 96 x 181 cm
- Preinstallation for padlock (padlock not included)
- Includes screws and fastenings. •
- Does not include floor.
- Certificates: CE, REACH, BSCI

The "Surrey" model is a very special shed because it has all the advantages of being metallic on the inside, but on the outside its "grained wood" effect creates a very cosy, rustic feeling. Ideal for decorating any spot in your garden.

As it has a side window which allows the passage of natural light, you'll find being in its interior a very pleasant experience. What's more, it has 4 vents so that there is good ventilation whilst avoiding condensation on the inside So you can carry out activities inside. It could be a small gardening workshop for keeping seeds, tools and garden accessories. It could be the place where you keep the bikes or the sledge. A changing room for swimmers or the perfect place to keep loungers, exterior lights and mats.

The material its structure is made of is zinc-plated steel and on its walls and roofs it is galvanised steel. So, ideal for withstanding extreme temperatures both in summer and in winter and very resistant to corrosion when there is humidity or inclement weather. This shed will be part of your home for a long time. You'll have a 15-year corrosion-proofing warranty! Now all you have to do is to find is a smooth, well-levelled surface to set it up. Its horizontal panels make it more stable and resistant than other sheds. Yes, it needs assembly which is why it includes screws. Its door is extra large. So, you can put large things in it easily. It also has preinstallation to place a padlock and make your shed even more private.