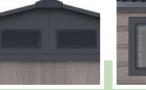

The "Surrey" model is a very special shed because it has all the advantages of being metallic on the inside, but on the outside its "grained wood" effect creates a very cosy, rustic feeling. Ideal for decorating any spot in your garden.

As it has a side window which allows the passage of natural light, you'll find being in its interior a very pleasant experience. What's more, it has 4 vents so that there is good ventilation whilst avoiding condensation on the inside So you can carry out activities inside. It could be a small gardening workshop for keeping seeds, tools and garden accessories. It could be the place where you keep the bikes or the sledge. A changing room for swimmers or the perfect place to keep loungers, exterior lights and mats.

### **Specifications**

- Material walls and roof: 0.25 mm galvanised steel panels.
- Material structure: 0.5 0.8 mm zinc-plated steel
- Exterior dimensions: 213 x 127 x 211 cm
- PC window
- Gabled roof.
- Roof surface area: 2.71 m<sup>2</sup>
- 4 air vents.
- Interior dimensions: 203 x 117 cm
- Weight: 53,50 Kg
- Door dimensions: 96 x 181 cm
- Preinstallation for padlock (padlock not included)
- Includes screws and fastenings. •
- Does not include floor.
- Certificates: CE, REACH, BSCI