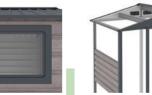

The "Surrey" model is a very special shed because it has all the advantages of being metallic on the inside, but on the outside its "grained wood" effect creates a very cosy, rustic feeling. Ideal for decorating any spot in your garden.

As it has a side window which allows the passage of natural light, you'll find being in its interior a very pleasant experience. What's more, it has 4 vents so that there is good ventilation whilst avoiding condensation on the inside So you can carry out activities inside. It could be a small gardening workshop for keeping seeds, tools and garden accessories. It could be the place where you keep the bikes or the sledge. A changing room for swimmers or the perfect place to keep loungers, exterior lights and mats.

### **Specifications**

- Material walls and roof: 0.25 mm galvanised steel panels.
- Material structure: 0.5 0.8 mm zinc-plated steel
- Exterior dimensions: 213 x 127 x 211 cm
- PC window
- Gabled roof.
- Roof surface area: 2.71 m<sup>2</sup>
- 4 air vents.
- Interior dimensions: 203 x 117 cm
- Weight: 53,50 Kg
- Door dimensions: 96 x 181 cm
- Preinstallation for padlock (padlock not included)
- Includes screws and fastenings. •
- Does not include floor.
- Certificates: CE, REACH, BSCI