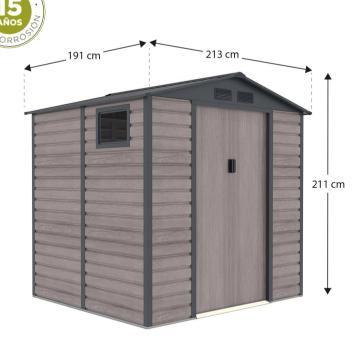

## **Specifications**

- Material walls and roof: 0.25 mm galvanised steel panels.
- Material structure: 0.5 0.8 mm zinc-plated steel
- Exterior dimensions: 213 x 191 x 211 cm
- PC window
- · Gabled roof.
- Roof surface area: 4.07 m<sup>2</sup>
- 4 air vents.
- Interior dimensions: 203 x 181 cm
- Weight: 53,50 Kg
- Door dimensions: 96 x 181 cm
- Preinstallation for padlock (padlock not included)
- Includes screws and fastenings.
- Does not include floor.
- · Certificates: CE, REACH, BSCI