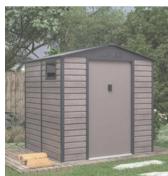

The "Surrey" model is a very special shed because it has all the advantages of being metallic on the inside, but on the outside its "grained wood" effect creates a very cosy, rustic feeling Ideal for decorating any spot in your garden. As it has a side window which allows the passage of natural light, you'll find being in its interior a very pleasant experience. What's more, it has 4 vents so that there is good ventilation whilst avoiding condensation on the inside. So, you can carry out activities inside. It could be a painting or manual crafts workshop or a perfect space for keeping garden accessories and tools, including the lawnmower and bikes. It could be a games room for the kids, a changing room for swimmers and even, if your pool is inflatable, you can keep it folded up with its accessories in this type of shed.

From now on your garden will have more square metres available. Because when everything is in its place, your life gains space.