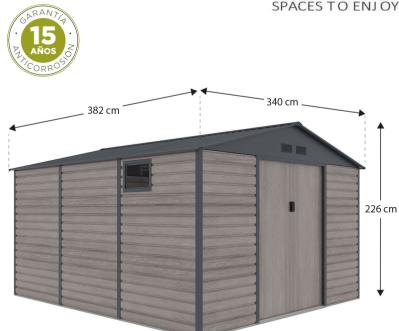

# 'SURREY' 13 m<sup>2</sup>

GARDIUN is the brand with the most complete range of garden organisation, the only one that offers products made both of resin and of wood and steel. What's more, for each GARDIUN material there is a vast number of models, designs and functionalities in different measurements and colours.

### **Specifications**

- Material on walls and roof: 0.25 mm galvanised steel panels
- Material structure: 0.5 0.8 mm zinc-plated steel
- Exterior dimensions: 340 x 382 x 226 cm
- PC window
- Gabled roof.
- Roof surface area: 13 m<sup>2</sup>
- 4 air vents.
- Interior dimensions: 330 x 372 cm
- Weight: 125.5 Kg
- Door dimensions: 138 x 181 cm
- Preinstallation for padlock (padlock not included)
- Includes screws and fastenings.
- Does not include floor.
- Certificates: CE, REACH, BSCI