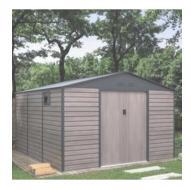

The "Surrey" model is a very special shed because it has all the advantages of being metallic on the inside, but on the outside its "grained wood" effect creates a very cosy, rustic feeling. Ideal for decorating any spot in your garden. As it has a side window which allows the passage of natural light, you'll find being in its interior a very pleasant experience. What's more, it has 4 vents so that there is good ventilation whilst avoiding condensation on the inside. So, you can carry out activities inside. It could be a painting or manual crafts workshop or a perfect space for keeping garden accessories and tools, including the lawnmower and bikes. It could be a games room for the kids, a changing room for swimmers and even, if your pool is inflatable, you can keep it folded up with its accessories in this type of shed.

From now on your garden will have more square metres available. Because when everything is in its place, your life gains space.