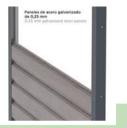

The material its structure is made of is zinc-plated steel and on its walls and roofs it is galvanised steel. So, ideal for withstanding extreme temperatures both in summer and in winter and very resistant to corrosion when there is humidity or inclement weather. This shed will be part of your home for a long time. You'll have a 15-year corrosion-proofing warranty! Now all you have to do is to find is a smooth, well-levelled surface to set it up. Its horizontal panels make it more stable and resistant than other sheds. Yes, it needs assembly which is why it includes screws. Its door is extra large. So, you can put large things in it easily. It also has preinstallation to place a padlock and make your shed even more private.

### **Specifications**

- Material on walls and roof: 0.25 mm galvanised steel panels
- Material structure: 0.5 0.8 mm zinc-plated steel
- Exterior dimensions: 340 x 382 x 226 cm
- PC window
- Gabled roof.
- Roof surface area: 13 m<sup>2</sup>
- 4 air vents.
- Interior dimensions: 330 x 372 cm
- Weight: 125.5 Kg
- Door dimensions: 138 x 181 cm
- Preinstallation for padlock (padlock not included)
- Includes screws and fastenings.
- Does not include floor.
- Certificates: CE, REACH, BSCI