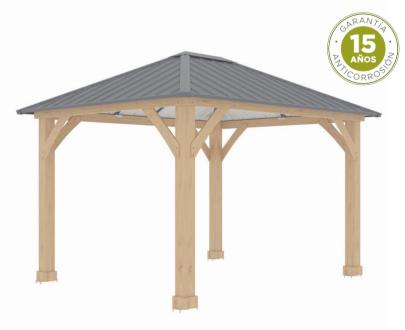

The "Tucson" model is an elegant pergola of the arbour type, which you can put in your garden and enjoy all the year round. It has a hip roof, made of 0.40 mm galvanised steel and anthracite in colour. As well as a reinforced zinc-plated structure which perfectly combines with its FSC certified wooden structure. All these materials and their paintwork are highly corrosion-proof, which is why they can be used externally in all seasons with minimum maintenance.

## **Specifications**

Material structure: FSC certified wood
Material Roof: 0.40 mm galvanised steel

Dimensions: 362 x 297 x 283 cm

Clearance between pillars: 224 x 290 x 200 cm

Roof surface area: 10.72 m<sup>2</sup>