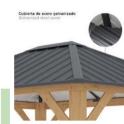

The "Tucson" model is an elegant pergola of the arbour type, which you can put in your garden and enjoy all the year round. It has a hip roof, made of 0.40 mm galvanised steel and anthracite in colour. As well as a reinforced zinc-plated structure which perfectly combines with its FSC certified wooden structure. All these materials and their paintwork are highly corrosion-proof, which is why they can be used externally in all seasons with minimum maintenance.

## **Specifications**

Material structure: FSC certified wood
Material Roof: 0.40 mm galvanised steel

Dimensions: 362 x 297 x 283 cm

Clearance between pillars: 224 x 290 x 200 cm

Roof surface area: 10.72 m<sup>2</sup>