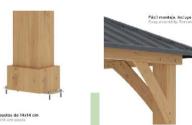

Now all you have to do is to find a smooth, well-levelled surface where to assemble it. Its assembly is very simple and includes everything you'll need: fastening supports to the ground and all the screws you'll need.

Weight: 156 Kg

• 14 x 14 cm wooden posts

Requires assembly

Outdoor use.

Certificates: CE, FSC