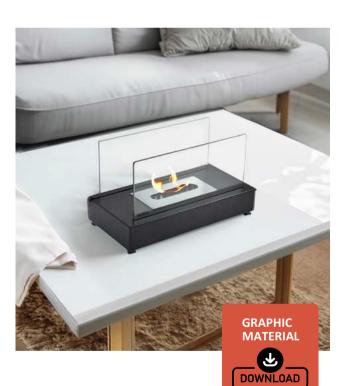

The "Etna" model will heat the decorative atmosphere of your home with real fire on a stainless-steel burner protected by tempered safety glass.

Place this elegant bioethanol fireplace on a table in the living room, dining room, kitchen or even on a table on the terrace. It is weather resistant and you can use it both inside and outside the home.