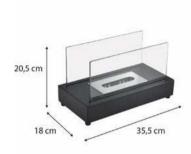

#### **SPECIFICATIONS**

• Structure material: steel, tempered glass

• Dimensions: 35.5 x 18 x 20.5 cm

• Glass dimension: 31 x 18 x 0.5 cm

• Weight: 3 Kg

• Burner: 18.3 x 9.3 x 5 cm

• Combustion time/deposit: