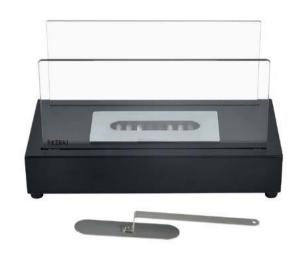

It is easy to move and of course it does not require any prior installation. It comes with a manual fire extinguisher.

No ashes, no smoke, no odours and completely ecological.

A very clean way to have a fireplace, which in itself is already a decorative piece, to enjoy the hypnotic effect of fire whenever you want.