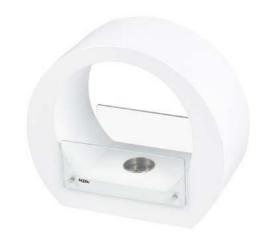

The "Vesubio" model will heat the decorative atmosphere of your home with real fire on a stainless-steel burner protected by tempered safety glass.

Place this elegant bioethanol fireplace on a table in the living room, dining room, kitchen or even on a table on the terrace. It is weather resistant and you can use it both inside and outside the home.