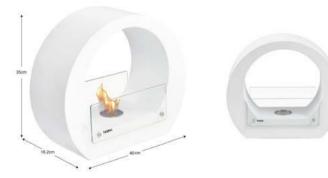

### **SPECIFICATIONS**

• Structure material: steel, tempered glass

• Dimensions: 40 x 18.2 x 35 cm

• Glass dimension: 25 x 10 x 0.5 cm

• Weight: 4 Kg

• Burner: 6 x 6 cm

 Combustion time/deposit: 150 ml - 60'