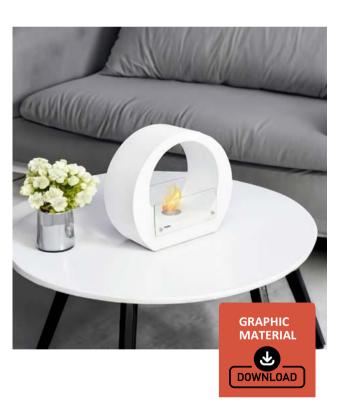

The "Vesubio" model will heat the decorative atmosphere of your home with real fire on a stainless-steel burner protected by tempered safety glass.

Place this elegant bioethanol fireplace on a table in the living room, dining room, kitchen or even on a table on the terrace. It is weather resistant and you can use it both inside and outside the home.

It is easy to move and of course it does not require any prior installation. It comes with a manual fire extinguisher.

No ashes, no smoke, no odours and completely ecological.

A very clean way to have a fireplace, which in itself is already a decorative piece, to enjoy the hypnotic effect of fire whenever you want.