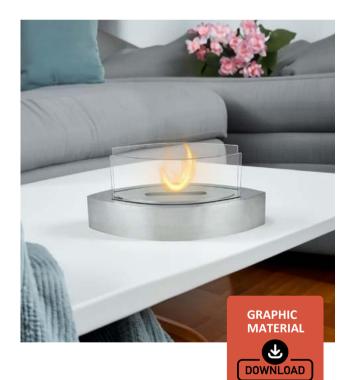

The **"Fuji" model** will heat the decorative atmosphere of your home with **real fire on a stainless-steel burner protected by tempered safety glass.** 

Place this elegant bioethanol fireplace on a table in the living room, dining room, kitchen or even on a table on the terrace. It is weather resistant and you can use it both inside and outside the home.

It is easy to move and of course it does not require any prior installation. It comes with a manual fire extinguisher.

No ashes, no smoke, no odours and completely ecological.

A very clean way to have a fireplace, which in itself is already a decorative piece, to enjoy the hypnotic effect of fire whenever you want.