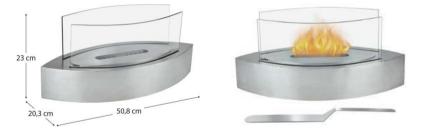

## SPECIFICATIONS

- Structure material: steel, tempered glass
- Dimensions: 50.8 x 20.3 x 23 cm
- Glass dimension: 35 x 17 cm
- Weight: 4.02 Kg
- Burner: 33 x 12 x 8 cm
- Combustion time/deposit: 1000 ml - 150'
- Heat capacity: 2.7 KW/h