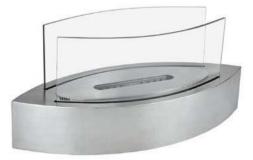

The **"Fuji" model** will heat the decorative atmosphere of your home with **real fire on a stainless-steel burner protected by tempered safety glass.** 

Place this elegant bioethanol fireplace on a table in the living room, dining room, kitchen or even on a table on the terrace. It is weather resistant and you can use it both inside and outside the home.

## SPECIFICATIONS

- Structure material: steel, tempered glass
- Dimensions: 50.8 x 20.3 x 23 cm
- Glass dimension: 35 x 17 cm
- Weight: 4.02 Kg
- Burner: 33 x 12 x 8 cm
- Combustion time/deposit: 1000 ml - 150'
- Heat capacity: 2.7 KW/h