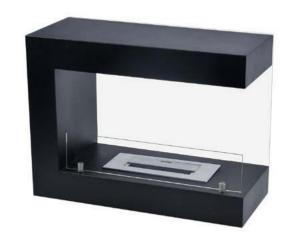

The "Krakatoa" model will heat the decorative atmosphere of your home with real fire on a stainless-steel burner protected by tempered safety glass.

Place this elegant bioethanol fireplace on the floor of your living room, hall, bedroom or even on the terrace. It is weather resistant and you can use it both inside and outside the home.

It is easy to move and of course it does not require any prior installation. It comes with a manual fire extinguisher.

No ashes, no smoke, no odours and completely ecological.

A very clean way to have a fireplace, which in itself is already a decorative piece, to enjoy the hypnotic effect of fire whenever you want.