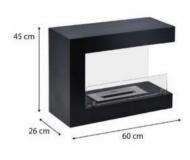

## **SPECIFICATIONS**

• Structure material: steel, tempered glass

• Dimensions: 60 x 26 x 45 cm

• Glass dimension: 60 x 45 x 0.5 cm /

50 x 10.5 x 0.5 cm

• Weight: 15.4 Kg

• Burner: 30 x 12.5 x 8.5 cm

 Combustion time/deposit: 1500 ml - 210′