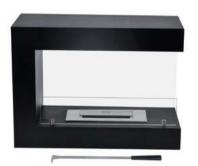

The "Krakatoa" model will heat the decorative atmosphere of your home with real fire on a stainless-steel burner protected by tempered safety glass.

Place this elegant bioethanol fireplace on the floor of your living room, hall, bedroom or even on the terrace. It is weather resistant and you can use it both inside and outside the home.

It is easy to move and of course it does not require any prior installation. It comes with a manual fire extinguisher.

No ashes, no smoke, no odours and completely ecological.

A very clean way to have a fireplace, which in itself is already a decorative piece, to enjoy the hypnotic effect of fire whenever you want.