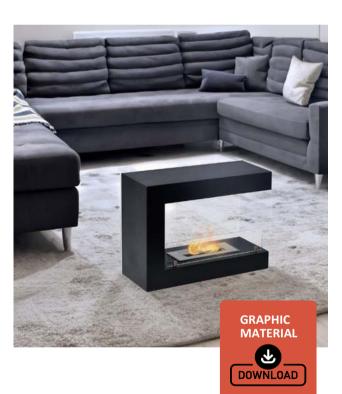

The "Krakatoa" model will heat the decorative atmosphere of your home with real fire on a stainless-steel burner protected by tempered safety glass.

Place this elegant bioethanol fireplace on the floor of your living room, hall, bedroom or even on the terrace. It is weather resistant and you can use it both inside and outside the home.

It is easy to move and of course it does not require any prior installation. It comes with a manual fire extinguisher.

No ashes, no smoke, no odours and completely ecological.

A very clean way to have a fireplace, which in itself is already a decorative piece, to enjoy the hypnotic effect of fire whenever you want.