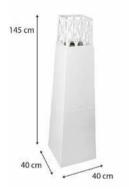

### **SPECIFICATIONS**

Structure material: steel

• Dimensions: 40 x 40 x 145 cm

• Weight: 18.5 Kg

• Burner: 21 x 21 x 11.5 cm

• Deposit/Combustion time

200 ml - 300'

• Heat capacity: 2.5 KW/h