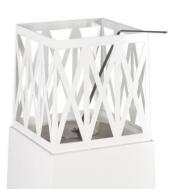

The "Mauna Loa" model will heat the decorative atmosphere of your home with real fire on a stainless-steel burner protected by tempered safety glass.

Place this elegant bioethanol fireplace on the floor of your living room, hall, bedroom or even on the terrace. It is weather resistant and you can use it both inside and outside the home.