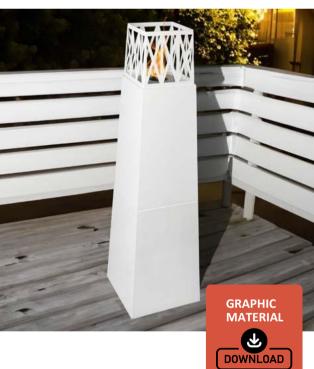

The "Mauna Loa" model will heat the decorative atmosphere of your home with real fire on a stainless-steel burner protected by tempered safety glass.

Place this elegant bioethanol fireplace on the floor of your living room, hall, bedroom or even on the terrace. It is weather resistant and you can use it both inside and outside the home.

It is easy to move and of course it does not require any prior installation. It comes with a manual fire extinguisher.

No ashes, no smoke, no odours and completely ecological.

A very clean way to have a fireplace, which in itself is already a decorative piece, to enjoy the hypnotic effect of fire whenever you want.