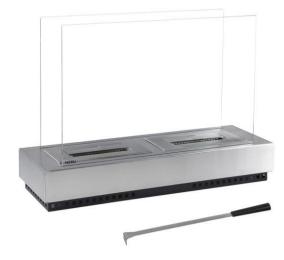

The "Santorini" model will heat the decorative atmosphere of your home with real fire on a stainless-steel burner protected by tempered safety glass.

Place this elegant bioethanol fireplace on the floor of your living room, hall, bedroom or even on the terrace. It is weather resistant and you can use it both inside and outside the home.

It is easy to move and of course it does not require any prior installation. It comes with a manual fire extinguisher.

No ashes, no smoke, no odours and completely ecological.

A very clean way to have a fireplace, which in itself is already a decorative piece, to enjoy the hypnotic effect of fire whenever you want.