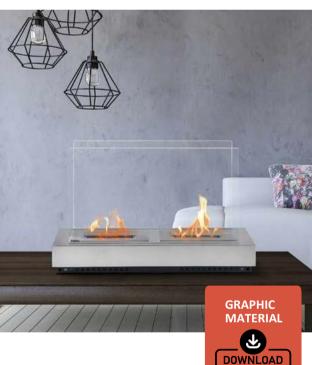

The "Santorini" model will heat the decorative atmosphere of your home with real fire on a stainless-steel burner protected by tempered safety glass.

Place this elegant bioethanol fireplace on the floor of your living room, hall, bedroom or even on the terrace. It is weather resistant and you can use it both inside and outside the home.

It is easy to move and of course it does not require any prior installation. It comes with a manual fire extinguisher.

No ashes, no smoke, no odours and completely ecological.

A very clean way to have a fireplace, which in itself is already a decorative piece, to enjoy the hypnotic effect of fire whenever you want.