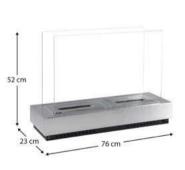

#### **SPECIFICATIONS**

• Structure material: steel, tempered glass

Dimensions: 76 x 23 x 52 cm
Glass dimension: 64 x 45 x 0.5 cm

• Weight: 16.8 Kg

Burner: 30 x 12.5 x 8.5 cmCombustion time/deposit:

3000 ml - 210'

• Heat capacity: 5.36 KW/h