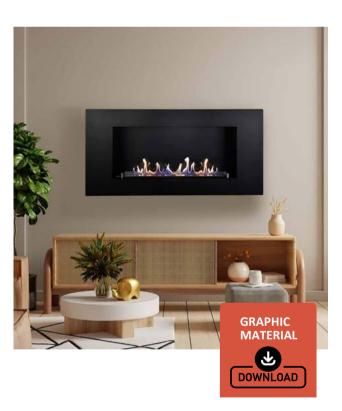

The "Tambora" model will heat the decorative atmosphere of your home with real fire on a stainless-steel burner protected by tempered safety glass.

Place this elegant bioethanol fireplace on the wall of your living room, hall, bedroom or even on the terrace. It is weather resistant and you can use it both inside and outside the home.

It is easy to move and of course it does not require any prior installation. It comes with a manual fire extinguisher.

No ashes, no smoke, no odours and completely ecological.

A very clean way to have a fireplace, which in itself is already a decorative piece, to enjoy the hypnotic effect of fire whenever you want.