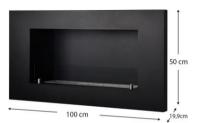

#### **SPECIFICATIONS**

- Structure material: steel, tempered glass
- Dimensions: 100 x 19 x 50 cm
- Glass dimension: 50 x 10 cm
- Weight: 11 Kg
- Burner: 60 x 10 x 7 cm
- Deposit/Combustion time
  - 2500 ml 300'
- Heat capacity: 3.12 KW/h