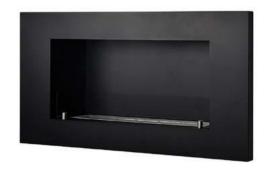

The "Tambora" model will heat the decorative atmosphere of your home with real fire on a stainless-steel burner protected by tempered safety glass.

Place this elegant bioethanol fireplace on the wall of your living room, hall, bedroom or even on the terrace. It is weather resistant and you can use it both inside and outside the home.