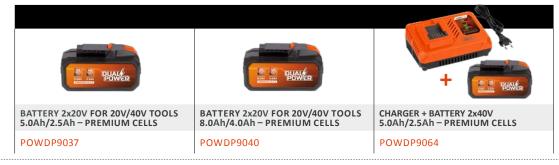

#### Separate battery and charger

The battery and charger are not included. They are sold separately and are compatible with the entire Dual Power range.

#### Which Dual Power battery to use?

This 20V hammer drill is compatible with a 20V or 40V Dual Power battery. We recommend the use of a 40V battery, which offers you the optimal operating time.

| TECHNICAL SPECIFICATIONS POWDP15600 |                                                   | FEATURES                                                                            | BOX CONTENT                 | SYMBOLS    |
|-------------------------------------|---------------------------------------------------|-------------------------------------------------------------------------------------|-----------------------------|------------|
| Rated voltage                       | 20V ===                                           | Soft grip SDS PLUS-type  functions: drilling hammer drilling screwing LED worklight | 1x hammer drill             | CHEMICAL V |
| Rotation speed                      | 0-850min <sup>-1</sup>                            |                                                                                     | 1x SDS PLUS-type bit-holder |            |
| Impact force                        | 1.3 Joule                                         |                                                                                     | 1x manual                   |            |
| Impact rate                         | 0-5000 strks/min                                  |                                                                                     |                             |            |
| Max capacity                        | Steel: 10mm<br>Wood: 16mm<br>Concrete/stone: 13mm |                                                                                     | A BATTERY NOT INCLUDED      |            |