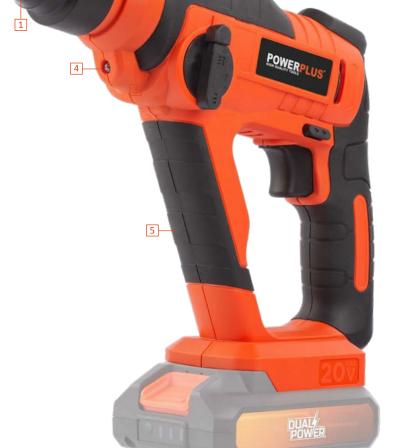

### 13mm

DRILL CAPACITY CONCRETE **BOORCAPACITEIT BETON** CAPACITÉ DE FORAGE BÉTON BOHRLEISTUNG BETON CAPACIDAD DE TALADRADO CONCRETO CAPACITÀ DI PERFORAZIONE CEMENTO

2 1x SDS PLUS-TYPE BIT-HOLDER

3 MODE SELECTION: 3 FUNCTIONS DRILLING / HAMMER DRILLING / SCREWING 4 LED WORKLIGHT

5 SOFT GRIP

1x SDS PLUS-TYPE BIT-HOLDER INCLUDED