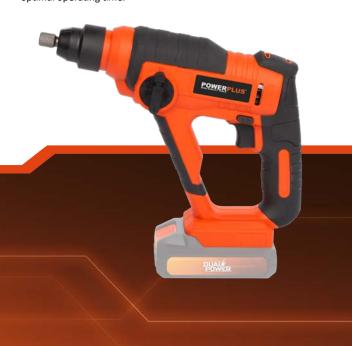

#### HAMMER DRILL 20V - POWDP15600

This cordless 20V hammer drill from Powerplus has no less than three functions. It can be used for screwing, drilling and hammer drilling. The powerful hammer drill produces 0-5000 strokes per minute with an impact force of 1.3 joules. Therefore, it can also be used for heavier drilling jobs. The device has a drilling capacity of Ø16mm in wood, Ø13mm in stone and concrete and Ø10mm in steel.

Even your working comfort is taken into account: you work cordlessly and hold the tool even more firmly thanks to the second handle. Therefore, you are able to drill in stone and concrete with even more ease. The practical work light precisely marks the spot where the hole will be drilled. In the package you'll find the Dual Power hammer drill, as well as an SDS plus-type bit holder.