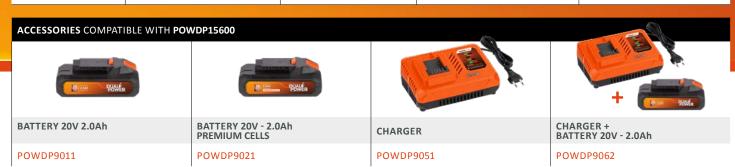

#### Separate battery and charger

The battery and charger are not included. They are sold separately and are compatible with the entire Dual Power range.

#### Which Dual Power battery to use?

This 20V hammer drill is compatible with a 20V or 40V Dual Power battery. We recommend the use of a 40V battery, which offers you the optimal operating time.

| TECHNICAL SPECIFICATIONS POWDP15600 |                                                   | FEATURES                                                                            | BOX CONTENT                 | SYMBOLS    |
|-------------------------------------|---------------------------------------------------|-------------------------------------------------------------------------------------|-----------------------------|------------|
| Rated voltage                       | 20V ===                                           | Soft grip SDS PLUS-type  functions: drilling hammer drilling screwing LED worklight | 1x hammer drill             | CHEMICAL V |
| Rotation speed                      | 0-850min <sup>-1</sup>                            |                                                                                     | 1x SDS PLUS-type bit-holder |            |
| Impact force                        | 1.3 Joule                                         |                                                                                     | 1x manual                   |            |
| Impact rate                         | 0-5000 strks/min                                  |                                                                                     |                             |            |
| Max capacity                        | Steel: 10mm<br>Wood: 16mm<br>Concrete/stone: 13mm |                                                                                     | A BATTERY NOT INCLUDED      |            |