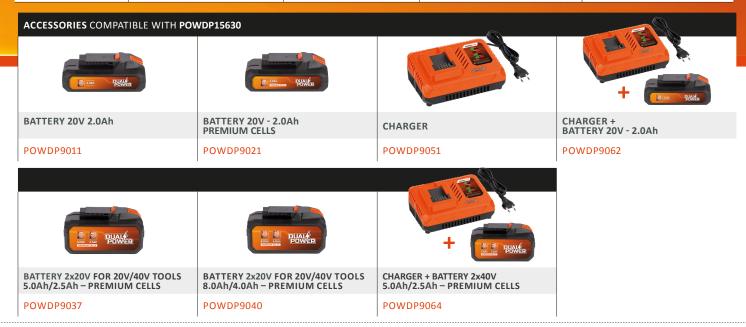

### Separate battery and charger

The battery and charger are not included. They are sold separately and are compatible with the whole Dual Power range.

#### Which Dual Power batter is compatible?

This 20V hammer drill is compatible with a 20V or 2x20V Dual Power battery. We recommend the use of a 2x20V battery, which offers you the optimal operating time.