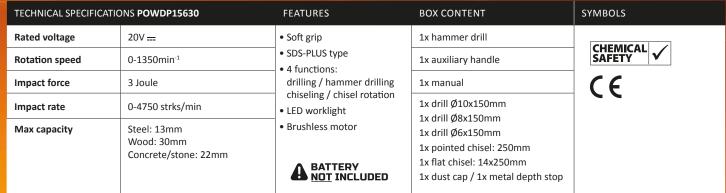

# POWDP15630 HAMMER DRILL

BOORHAMER - MARTEAU PERFORATEUR - BOHRHAMMER MARTILLO PERCUTOR - TRAPANO A PERCUSSIONE

Ь

RATED VOLTAGE NOMINALE SPANNING TENSION NOMINALE NENNSPANNUNG TENSIÓN NOMINAL TENSIONE NOMINAL

### 0-1350min<sup>-1</sup>

ROTATION SPEED TOERENTAL VITESSE DE ROTATION DREHZAHL VELOCIDAD DE ROTACIÓN VELOCITÀ DI ROTAZIONE

## 🚰 0-4750 strks/min

IMPACT RATE SLAGFREQUENTIE VITESSE DE FRAPPE SCHLAGSCHRAUBEN VELOCIDAD DE IMPACTO COLPI AL MINUTO

IMPACT FORCE IMPACTKRACHT FORCE D'IMPACT SCHLAGKRAFT FUERZA DE IMPACTO FORZA DI IMPATTO

AANSLUITINGSTYPE TYPE DE CONNEXION ANSCHLUSS TYP TIPO DE CONEXIÓN TIPO DI CONNESSIONE

DRILL CAPACITY CONCRETE BOORCAPACITEIT BETON CAPACITÉ DE FORAGE BÉTON BOHRLEISTUNG BETON CAPACIDAD DE TALADRADO CONCRETO CAPACIDAD DE TALADRADO CONCRETO

6 DRILL Ø6 / Ø8 / Ø10x150mm POINTED CHISEL: 250mm - FLAT CHISEL: 14x250mm (SDS-PLUS TYPE)

### HAMMER DRILL 20V - POWDP15630

This cordless 20V hammer drill from Dual Power with brushless motor can handle every material and job. You can use it to drill, hammer drill, impact drill and chisel in wood, stone, steel or brick at 4750 strokes per minute. The efficient brushless motor makes the tool extra durable and provides it with an impact force of 3 joules. It can be used for drilling in harder materials, as well as for lighter chiselling tasks.

Working comfortably is guaranteed thanks to the low vibration level and the soft grip that fits your hand perfectly. Thanks to the practical work light, working in dark corners is no problem and the dust cap keeps dust from polluting your workplace. Three drills and a flat and pointed chisel are included, so you can get started immediately.