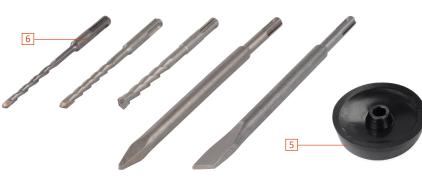

6 DRILL Ø6 / Ø8 / Ø10x150mm POINTED CHISEL: 250mm - FLAT CHISEL: 14x250mm (SDS-PLUS TYPE)