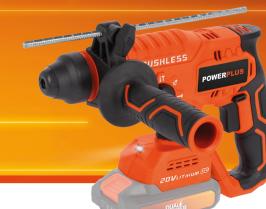

# 

**ADVANTAGES** 

ED TO A BRUS

+50% LIFETIME

+50% AUTONOMY +50% POWER

MOTOR

CON

- 1 FASTENING SLEEVE
- 2 AUXILIARY HANDLE
- 3 MODE SELECTION: 4 FUNCTIONS
- 4 LED WORKLIGHT
- 5 DUST CAP

6 DRILL Ø6 / Ø8 / Ø10x150mm POINTED CHISEL: 250mm - FLAT CHISEL: 14x250mm (SDS-PLUS TYPE)

### HAMMER DRILL 20V - POWDP15630

This cordless 20V hammer drill from Dual Power with brushless motor can handle every material and job. You can use it to drill, hammer drill, impact drill and chisel in wood, stone, steel or brick at 4750 strokes per minute. The efficient brushless motor makes the tool extra durable and provides it with an impact force of 3 joules. It can be used for drilling in harder materials, as well as for lighter chiselling tasks.

Working comfortably is guaranteed thanks to the low vibration level and the soft grip that fits your hand perfectly. Thanks to the practical work light, working in dark corners is no problem and the dust cap keeps dust from polluting your workplace. Three drills and a flat and pointed chisel are included, so you can get started immediately.