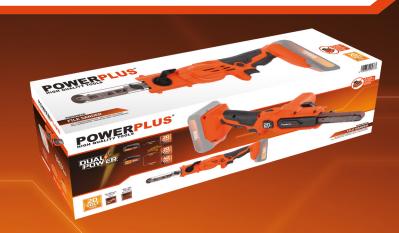

#### **FILE SANDER 20V - POWDP50700**

This battery powered POWDP50700 file and belt sander from our Dual Power line is perfect for renovating, restoring, sanding and deburring wood, metal or any synthetic material. The narrow sanding belts combined with a movable sanding arm allow you to reach even the hardest to reach spots.