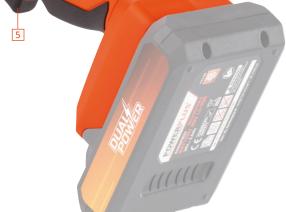

# POWDP50700 SAND

VIJL- / BANDSCHUURMACHINE - LIME / PONCEUSE À BANDE FEILE / BANDSCHLEIFER - LIJADORA DE LIMAS - LIMA LEVIGATRICE

- 1 ADJUSTABLE BELT KNOB
- LOCK-ON BUTTON (CONTINUOUS USE)
- 3 SPEED ADJUSMENT DIAL
- 4 SOFT GRIP

4

3

- 5 ON/OFF SWITCH
- 6 ADJUSTABLE TRACK KNOB

Ŋ