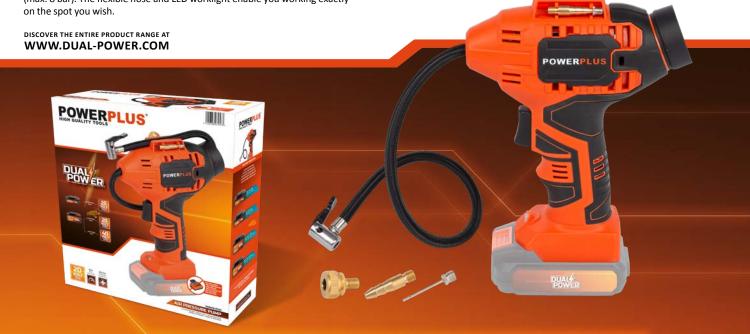

- DIGITAL PRESSURE GAUGE WITH PRE SETTING AND AUTO STOP
- 2 FLEXIBLE HOSE
- 3 BICYCLE TYRE VALVE ADAPTOR
- 4 AIRBED ADAPTOR
- 5 BALL ADAPTOR
- 6 LED WORKLIGHT

### AIR PRESSURE PUMP 20V - POWDP7020

This cordless POWDP7020 air pressure pump of Powerplus will save you a lot of time and trouble, because you don't need to use a large compressor or extension cables. It inflates sport balls, air mattresses, but also car and bike tyres. The pump is supplied with 3 adaptors to adjust your tool to the activity. They can be nicely stored away in the built-in storage on the machine.

The air debit of no less than 30l/min and the powerful 20V battery help you realise all these tasks on site too. The clear digital pressure gauge with presettings and autostop (after 8 minutes) shows you the right pressure (max. 8 bar). The flexible hose and LED worklight enable you working exactly on the spot you wish.

| TECHNICAL SPECIFICATIONS POWDP7020 |                 | FEATURES                     | BOX CONTENT             | SYMBOLS    |
|------------------------------------|-----------------|------------------------------|-------------------------|------------|
| Rated voltage                      | 20V <del></del> | Pressure meter Flexible hose | 1x air pressure pump    | CHEMICAL V |
| Max. pressure                      | 8bar            |                              | 1x bicycle tyre adaptor |            |
| Air debit (capacity)               | 30I/min         | LED worklight Soft grip      | 1x airbed adaptor       | CE         |
|                                    |                 | BATTERY<br>NOT INCLUDED      | 1x ball adaptor         |            |
|                                    |                 |                              | 1x manual               |            |