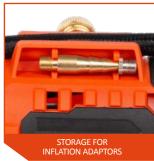

### AIR PRESSURE PUMP 20V - POWDP7020

This cordless POWDP7020 air pressure pump of Powerplus will save you a lot of time and trouble, because you don't need to use a large compressor or extension cables. It inflates sport balls, air mattresses, but also car and bike tyres. The pump is supplied with 3 adaptors to adjust your tool to the activity. They can be nicely stored away in the built-in storage on the machine.