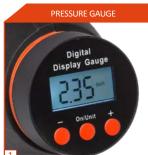

- DIGITAL PRESSURE GAUGE WITH PRE SETTING AND AUTO STOP
- 2 FLEXIBLE HOSE
- 3 BICYCLE TYRE VALVE ADAPTOR
- 4 AIRBED ADAPTOR
- 5 BALL ADAPTOR
- 6 LED WORKLIGHT

The air debit of no less than 30l/min and the powerful 20V battery help you realise all these tasks on site too. The clear digital pressure gauge with presettings and autostop (after 8 minutes) shows you the right pressure (max. 8 bar). The flexible hose and LED worklight enable you working exactly on the spot you wish.