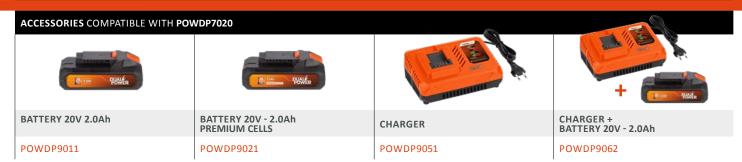

## Separate battery and charger

The battery and charger are not included. They are sold separately and are compatible with the whole Dual Power range.

### Which Dual Power battery to use?

This 20V air pressure pump is compatible with both the 20V and 2x20V Dual Power batteries. The use of a 2x20V battery provides an even longer battery run time, compared to the use of a 20V version.