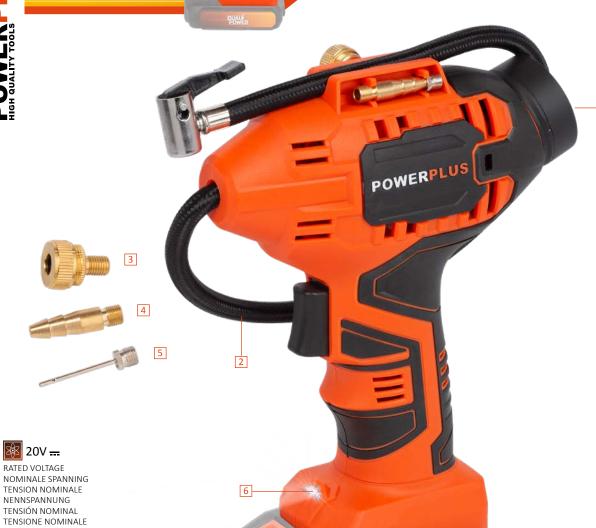

- DIGITAL PRESSURE GAUGE WITH PRE SETTING AND AUTO STOP
- 2 FLEXIBLE HOSE
- 3 BICYCLE TYRE VALVE ADAPTOR
- 4 AIRBED ADAPTOR
- 5 BALL ADAPTOR
- 6 LED WORKLIGHT

### AIR PRESSURE PUMP 20V - POWDP7020

This cordless POWDP7020 air pressure pump of Powerplus will save you a lot of time and trouble, because you don't need to use a large compressor or extension cables. It inflates sport balls, air mattresses, but also car and bike tyres. The pump is supplied with 3 adaptors to adjust your tool to the activity. They can be nicely stored away in the built-in storage on the machine.

The air debit of no less than 30l/min and the powerful 20V battery help you realise all these tasks on site too. The clear digital pressure gauge with presettings and autostop (after 8 minutes) shows you the right pressure (max. 8 bar). The flexible hose and LED worklight enable you working exactly on the spot you wish.