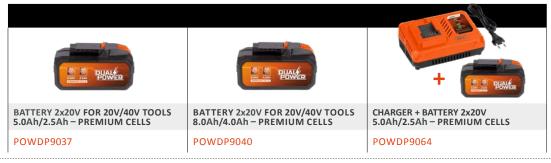

## Separate battery and charger

The battery and charger are not included. They are sold separately and are compatible with the whole Dual Power range.

### Which Dual Power battery to use?

This 20V air pressure pump is compatible with both the 20V and 2x20V Dual Power batteries. The use of a 2x20V battery provides an even longer battery run time, compared to the use of a 20V version.