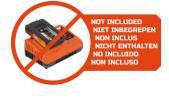

## Separate battery and charger

The battery and charger are not included. They are sold separately and are compatible with the whole Dual Power range.

### Which Dual Power battery to use?

This 20V air pressure pump is compatible with both the 20V and 2x20V Dual Power batteries. The use of a 2x20V battery provides an even longer battery run time, compared to the use of a 20V version.

| TECHNICAL SPECIFICATIONS POWDP7020 |                 | FEATURES                     | BOX CONTENT             | SYMBOLS    |
|------------------------------------|-----------------|------------------------------|-------------------------|------------|
| Rated voltage                      | 20V <del></del> | Pressure meter Flexible hose | 1x air pressure pump    | CHEMICAL V |
| Max. pressure                      | 8bar            |                              | 1x bicycle tyre adaptor |            |
| Air debit (capacity)               | 30I/min         | LED worklight Soft grip      | 1x airbed adaptor       | CE         |
|                                    |                 | BATTERY<br>NOT INCLUDED      | 1x ball adaptor         |            |
|                                    |                 |                              | 1x manual               |            |