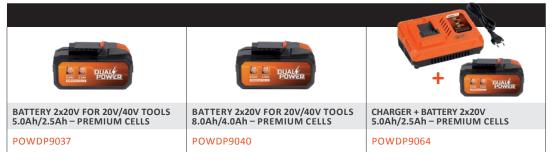

#### Separate battery and charger

The battery and charger are not included. They are sold separately and are compatible with the whole Dual Power range.

### Which Dual Power battery to use?

This 20V wet/dry vacuum cleaner is compatible with both the 20V and 2x20V Dual Power batteries. The use of a 2x20V battery provides an even longer battery run time, compared to the use of a 20V version.