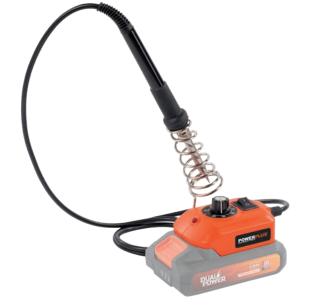

#### **SOLDERING IRON 20V - POWDP7060**

This cordless 20V soldering iron from Dual Power is ideal for model building and smaller soldering jobs. The cordless design of this battery soldering iron makes it perfect for use in hard-to-reach places and areas without a power supply.

The cordless soldering iron reaches a temperature of 200  $^{\circ}\text{C}$  in just 10 seconds. The temperature is adjustable and can thus be selected to suit the job in hand, up to a maximum of 480 °C. The built-in work light provides a good view of the workpiece.