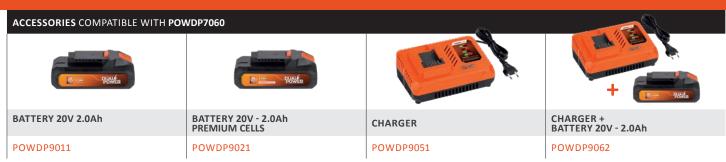

#### Separate battery and charger

The battery and charger are not included. They are sold separately and are compatible with the whole Dual Power range.

### Which Dual Power battery to use?

This 20V wet/dry vacuum cleaner is compatible with both the 20V and 2x20V Dual Power batteries. The use of a 2x20V battery provides an even longer battery run time, compared to the use of a 20V version.