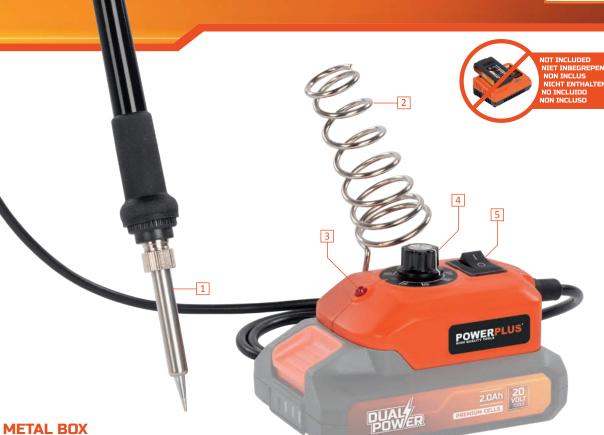

2 PEN HOLDER

3 HEATING INDICATOR

**INCLUDING** 

**10g SOLDER WIRE** 

TEMPERATURE ADJUSTMENT KNOB

5 ON/OFF SWITCH

#### **SOLDERING IRON 20V - POWDP7060**

This cordless 20V soldering iron from Dual Power is ideal for model building and smaller soldering jobs. The cordless design of this battery soldering iron makes it perfect for use in hard-to-reach places and areas without a power supply.

The cordless soldering iron reaches a temperature of 200  $^{\circ}\text{C}$  in just 10 seconds. The temperature is adjustable and can thus be selected to suit the job in hand, up to a maximum of 480 °C. The built-in work light provides a good view of the workpiece.

This Dual Power tool comes with a stand. It allows you to rest the soldering iron