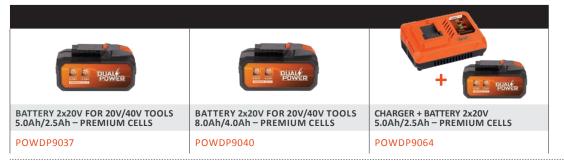

#### Separate battery and charger

The battery and charger are not included. They are sold separately and are suitable for the entire Dual Power range.

### Which Dual Power battery to use?

This 20V leaf blower is compatible with both the 20V and 2x20V Dual Power batteries. The use of a 2x20V battery ensures an even longer battery run time, compared to the use of a 20V version.