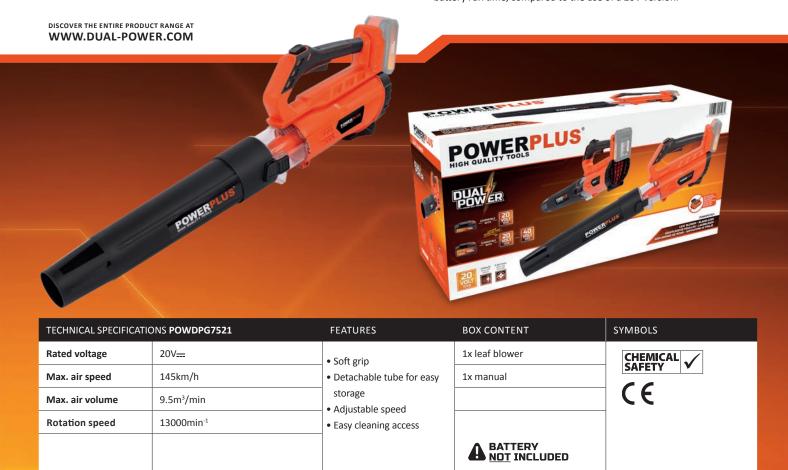

## § 9.5m³/min

MAX. AIR VOLUME MAX. LUCHTDEBIET VOLUME D'AIR MAX. MAX. LUFTVOLUMEN VOLUMEN MÁXIMO DE AIRE VOLUME MAX. DELL'ARIA

# 145km/h

MAX. AIR SPEED MAX. SNELHEID VITESSE MAXIMALE MAX. GESCHWINDIGKEIT VELOCIDAD MÁXIMA VELOCITÀ MAX.

- 1 TURBO BUTTON
- 2 SOFT GRIP
- 3 DETACHABLE TUBE
- 4 ON/OFF TRIGGER

#### **LEAF BLOWER 20V - POWDPG7521**

Need to clear the leaves from your garden, but don't feel like dealing with that tangle of cables? Be sure to use our cordless 20V Dual Power leaf blower. Its soft handle provides a firm grip and lots of user comfort while you rid your garden of leaves at a maximum rotational speed of 16 300 min<sup>-1</sup>.

Stubborn leaves that just refuse to "leave"? Use the turbo button to blow them away at a speed of 145 km/h. After use, you can detach the blower tube for easy and compact storage. So now, both your garden and garden shed will look tidy.