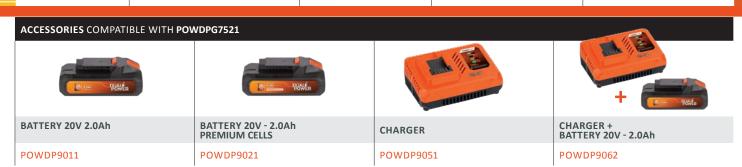

#### Separate battery and charger

The battery and charger are not included. They are sold separately and are suitable for the entire Dual Power range.

### Which Dual Power battery to use?

This 20V leaf blower is compatible with both the 20V and 2x20V Dual Power batteries. The use of a 2x20V battery ensures an even longer battery run time, compared to the use of a 20V version.