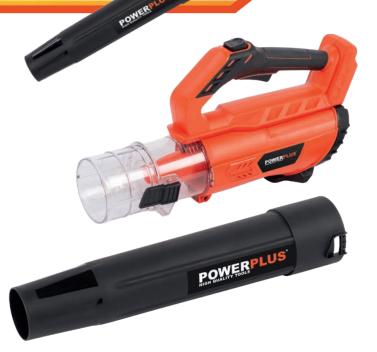

#### **LEAF BLOWER 20V - POWDPG7521**

Need to clear the leaves from your garden, but don't feel like dealing with that tangle of cables? Be sure to use our cordless 20V Dual Power leaf blower. Its soft handle provides a firm grip and lots of user comfort while you rid your garden of leaves at a maximum rotational speed of 16 300 min<sup>-1</sup>.

Stubborn leaves that just refuse to "leave"? Use the turbo button to blow them away at a speed of 145 km/h. After use, you can detach the blower tube for easy and compact storage. So now, both your garden and garden shed will look tidy.