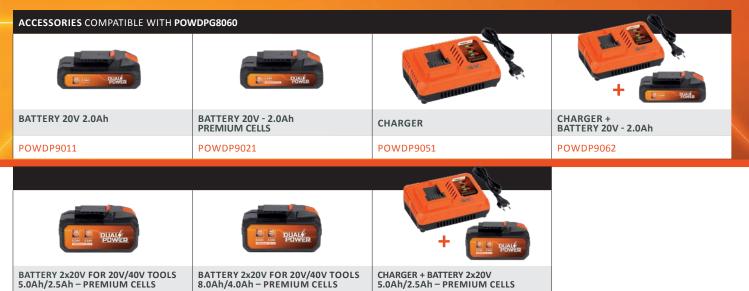

#### Separate battery and charger

The battery and charger are not included. They are sold separately and are compatible with the whole Dual Power range.

#### Which Dual Power batter is compatible?

This 20V weed sweeper is compatible with both the 20V and 2x20V Dual Power batteries. The use of a 2x20V battery ensures an even longer battery run time, compared to the use of a 20V version.