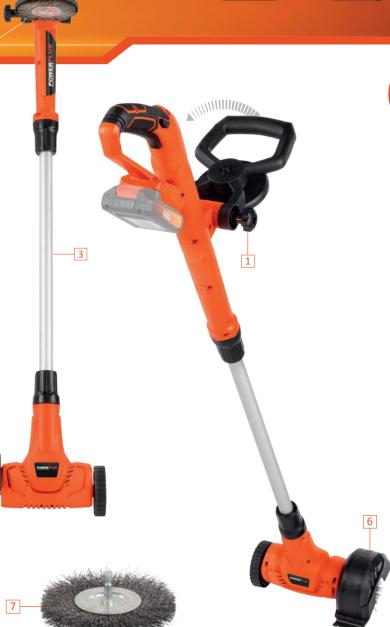

COMPATIBLE WITH

8

100

5

- ADJUSTABLE AUXILIARY HANDLE
  DISC HOLDER
- 2 DISC HOLDER
- 3 ALUMINUM SHAFT
- 4 GUIDE WHEEL
- 5 SWEEPING DISC BRUSH
- 6 SAFETY GUARD
- 7 STEEL DISC BRUSH
- 8 NYLON DISC BRUSH
- 9 EASY RELEASE