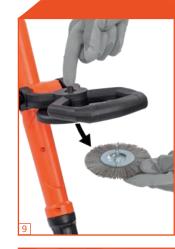

COMPATIBLE WITH

8

100

5

- ADJUSTABLE AUXILIARY HANDLE
  DISC HOLDER
- 2 DISC HOLDER
- 3 ALUMINUM SHAFT
- 4 GUIDE WHEEL
- 5 SWEEPING DISC BRUSH
- 6 SAFETY GUARD
- 7 STEEL DISC BRUSH
- 8 NYLON DISC BRUSH
- 9 EASY RELEASE

Working ergonomically is possible thanks to the telescopic shaft, the soft grip and the auxiliary handle. The POWDPG8060 is easy to operate and safe and stable to use because of its support wheel and brush protector. A spare brush can be stored in the auxiliary handle, making it even easier to change it on the go.