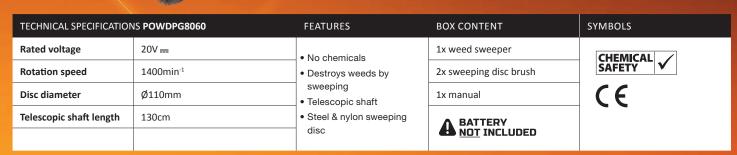

## POWDPG8060

VOLT

TOOL

# WEED SWEEPER - ONKRUIDVERWIJDERAAR DÉSHERBEUR - UNKRAUTENTFERNER BARREDORA DE MALEZAS - SPAZZATRICE ERBACCIA

DUAL

400338

ы

RATED VOLTAGE NOMINALE SPANNING TENSION NOMINALE NENNSPANNUNG TENSIÓN NOMINAL TENSIONE NOMINALE

ROTATION SPEED TOERENTAL VITESSE DE ROTATION DREHZAHL VELOCIDAD DE ROTACIÓN VELOCITÀ DI ROTAZIONE

TOTAL LENGTH TOTALE LENGTE LONGUEUR TOTALE GESAMTLÄNGE LARGO TOTAL LUNGHEZZA TOTALE

DISC DIAMETER SCHIJFDIAMETER DIAMÈTRE DE DISQUE DURCHMESSER SCHEIBE DIÁMETRO DEL DISCO DIAMETRO DEL DISCO

COMPATIBLE WITH

8

100

5

- ADJUSTABLE AUXILIARY HANDLE
  DISC HOLDER
- 2 DISC HOLDER
- 3 ALUMINUM SHAFT
- 4 GUIDE WHEEL
- 5 SWEEPING DISC BRUSH
- 6 SAFETY GUARD
- 7 STEEL DISC BRUSH
- 8 NYLON DISC BRUSH
- 9 EASY RELEASE

### POWDPG8060 WEED SWEEPER 20V

With this cordless weed sweeper from Dual Power, dirty joints full of moss and weeds are a thing of the past. The tool's powerful 20V motor provides up to 1400 rotations per minute, cleaning all joints between patio tiles and paving stones in the blink of an eye. The battery-powered tool provides full freedom of movement, without getting entangled in extension cords.

Working ergonomically is possible thanks to the telescopic shaft, the soft grip and the auxiliary handle. The POWDPG8060 is easy to operate and safe and stable to use because of its support wheel and brush protector. A spare brush can be stored in the auxiliary handle, making it even easier to change it on the go.

Comes with one steel and one nylon disc brush. Attention: only suitable for use on scratch-resistant tiles and paving stones.