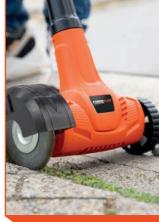

### POWDPG8060 WEED SWEEPER 20V

With this cordless weed sweeper from Dual Power, dirty joints full of moss and weeds are a thing of the past. The tool's powerful 20V motor provides up to 1400 rotations per minute, cleaning all joints between patio tiles and paving stones in the blink of an eye. The battery-powered tool provides full freedom of movement, without getting entangled in extension cords.

Comes with one steel and one nylon disc brush. Attention: only suitable for use on scratch-resistant tiles and paving stones.