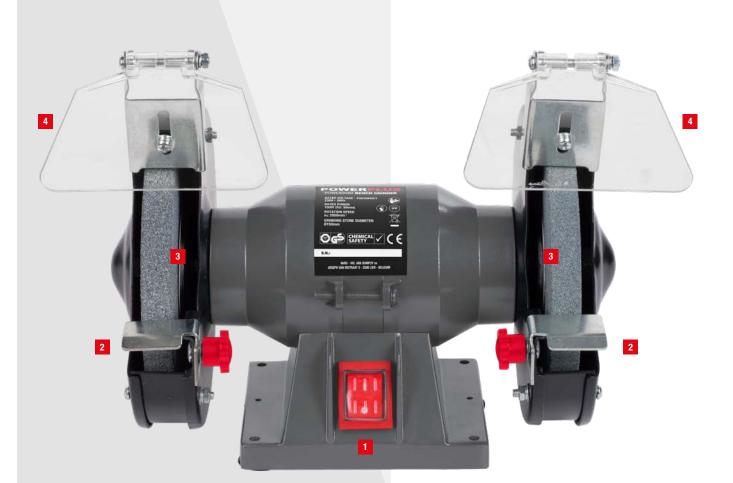

## BENCH GRINDER 150W | 150mm

BANKSLIJPMOLEN TOURET TISCHSCHLEIFMASCHINE ESMERILADORA DE BANCO

5 400338 074394

**IMPORTANT FEATURES** 

Ø150 mm

2980 MIN-1 2 YEAR WARRANTY

- 1 SWITCH SCHAKELAAR COMMUTATEUR SCHALTER INTERRUPTOR
- 2 WORK SUPPORT
  WERKSTUKSTEUN
  SUPPORT DE TRAVAIL
  ARBEITSHALTERUNG
  SOPORTE DE TRABAJO
- 3 GRINDING STONE SLIJPSTEEN PIERRE D'AFFÛTAGE SCHLEIFSTEIN PIEDRA DE ESMERILADO
- 4 GUARD SCREEN
  VONKENSCHERM
  ÉCRAN DE PROTECTION
  SCHUTZBLENDE
  PANTALLA DE PROTECCIÓN

## BENCH GRINDER 150W

The POWE80080 bench grinder is developed mainly for the machining, roughly shape metal prior to welding or fitting and sharpening chisels, etc. and tools with cutting edges.

It comes with two fast-running dry grinding wheels (with 150mm diameter) for coarse and fine grinding, large glass shields for optimal eye protection and a tool-free adjustable tool support as support for object to grind and for a better control of angle grinding.