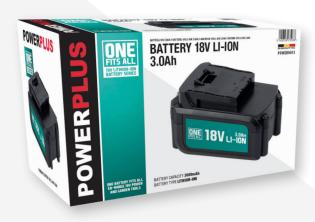

| TECHNICAL SPECIFICATIONS POWEB9013 |             | Features                                | Box content | Symbols    |
|------------------------------------|-------------|-----------------------------------------|-------------|------------|
| Rated voltage                      | 18V         |                                         | 1x battery  | CHEMICAL V |
| Capacity                           | 3000mAh     | • fits all 18V<br>One fits all<br>tools | 1x manual   |            |
| Battery type                       | Lithium-lon |                                         |             |            |
| Charging time                      | 120min      |                                         |             |            |

Box (piece) POWEB9010

Box (piece) POWEB9013