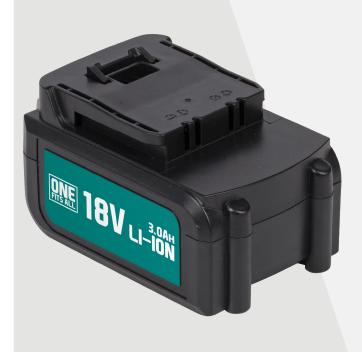

## BATTERY 18V LI-ION

BATTERIJ 18V LI-ION BATTERIE 18V LI-ION AKKU 18V LI-ION BATERÍA 18V LI-ION

**IMPORTANT FEATURES** 

18V LI-ION

3000 mAh

One 18V Lithium-ion battery for an entire range of power tools and garden equipment.

| TECHNICAL SPECIFICATIONS POWEB9013 |             | Features                                | Box content | Symbols    |
|------------------------------------|-------------|-----------------------------------------|-------------|------------|
| Rated voltage                      | 18V         |                                         | 1x battery  | CHEMICAL V |
| Capacity                           | 3000mAh     | • fits all 18V<br>One fits all<br>tools | 1x manual   |            |
| Battery type                       | Lithium-lon |                                         |             |            |
| Charging time                      | 120min      |                                         |             |            |