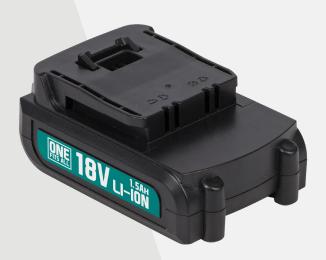

## BATTERY 18V LI-ION

BATTERIJ 18V LI-ION BATTERIE 18V LI-ION AKKU 18V LI-ION BATERÍA 18V LI-ION

**IMPORTANT FEATURES** 

18V LI-ION

60min.
charging time

**POWEB9013** 

| TECHNICAL SPECIFICATIONS POWEB9010 |             | Features                                | Box content | Symbols         |
|------------------------------------|-------------|-----------------------------------------|-------------|-----------------|
| Rated voltage                      | 18V         | • fits all 18V<br>One fits all<br>tools | 1x battery  | CHEMICAL SAFETY |
| Capacity                           | 1500mAh     |                                         | 1x manual   |                 |
| Battery type                       | Lithium-lon |                                         |             |                 |
| Charging time                      | 60min       |                                         |             |                 |