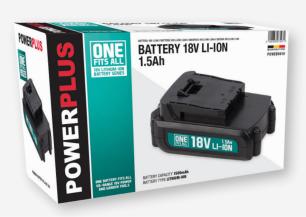

**POWEB9010** 

| TECHNICAL SPECIFICATIONS POWEB9010 |             | Features                                | Box content | Symbols         |
|------------------------------------|-------------|-----------------------------------------|-------------|-----------------|
| Rated voltage                      | 18V         | • fits all 18V<br>One fits all<br>tools | 1x battery  | CHEMICAL SAFETY |
| Capacity                           | 1500mAh     |                                         | 1x manual   |                 |
| Battery type                       | Lithium-lon |                                         |             |                 |
| Charging time                      | 60min       |                                         |             |                 |

Box (piece) POWEB9010

Box (piece) POWEB9013