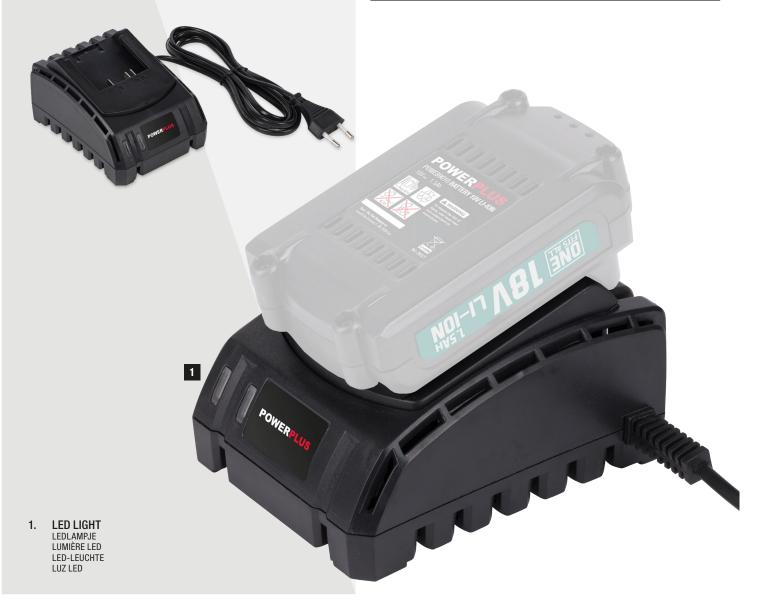

# CHARGER 18V

This charger can be used to charge the 'One Fits All' battery.

The LED light clearly indicates when the 18V battery is full again. The charger also has a long 1.8m cable for easy access and convenience.

Charging the 1.5 Ah battery takes 1 hour. The charging time of the 3.0 Ah battery is 2 hours.

| TECHNICAL SPECIFICATIONS POWEB9050             |        | Features | Box content | Symbols  |
|------------------------------------------------|--------|----------|-------------|----------|
| Charger output voltage/current                 | 18V    |          | 1x charger  |          |
| Cable length                                   | 1.8m   |          | 1x manual   | SAFETY V |
| Charging time POWEB9010<br>18V (1.5Ah) battery | 60min  |          |             |          |
| Charging time POWEB9013<br>18V (3.0Ah) battery | 120min | -        |             |          |