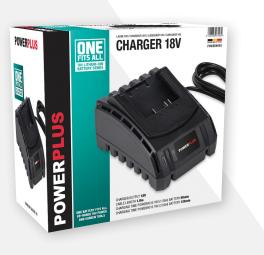

## **POWEB9050**

# **CHARGER** 18V

LADER 18V CHARGEUR 18V LADEGERÄT 18V CARGADOR 18V

5 400338 075964 >

One 18V Lithium-ion battery for an entire range of power tools and garden equipment. That's "One Fits All", the new Powerplus EB-line battery series. It offers endless possibilities and total freedom of movement.