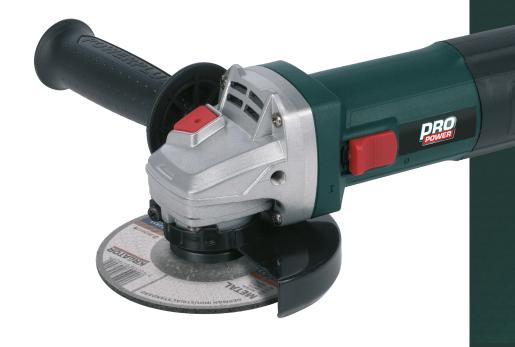

### **ANGLE GRINDER** POWP1010

HAAKSE SLIJPER - MEULEUSE D'ANGLE WINKELSCHLEIFER - AMOLADORA ANGULAR - SMERIGLIATRICE ANGOLARE

| RATED VOLTAGE<br>- FREQUENCY | 220-240V~ 50Hz                                                                                                             |
|------------------------------|----------------------------------------------------------------------------------------------------------------------------|
| RATED POWER                  | 720W                                                                                                                       |
| ROTATION SPEED               | 11500min <sup>-1</sup>                                                                                                     |
| DISC DIAMETER                | 115mm (disc not included)                                                                                                  |
| DISC BORE                    | 22mm                                                                                                                       |
| SPINDLE THREAD               | M14                                                                                                                        |
| CABLE                        | 4m                                                                                                                         |
| FEATURES                     | <ul><li>Auxiliary handle (2 positions)</li><li>Safety guard</li><li>Spindle lock function</li><li>Lock-on switch</li></ul> |
| INCLUDED                     | <ul><li>1x angle grinder</li><li>1x auxiliary handle</li><li>1x spanner</li><li>1x manual</li></ul>                        |

#### **ANGLE GRINDER 720W**

This 720W angle grinder has a compact Ø115mm disc for cutting off, grinding, sanding, deburring or rust removal. A spindle lock keeps the spindle from moving while installing a disc.

The auxiliary handle with soft grip can be fixed in two different positions. This provides a superb control of the angle grinder. A safety guard lets the