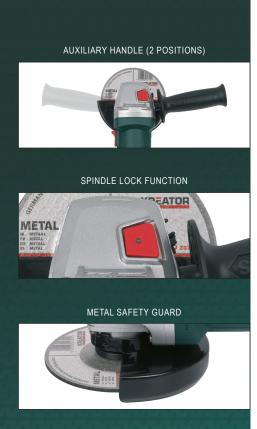

### **ANGLE GRINDER** POWP1010

HAAKSE SLIJPER - MEULEUSE D'ANGLE WINKELSCHLEIFER - AMOLADORA ANGULAR - SMERIGLIATRICE ANGOLARE

| RATED VOLTAGE<br>- FREQUENCY | 220-240V~ 50Hz                                                                                                             |
|------------------------------|----------------------------------------------------------------------------------------------------------------------------|
| RATED POWER                  | 720W                                                                                                                       |
| ROTATION SPEED               | 11500min <sup>-1</sup>                                                                                                     |
| DISC DIAMETER                | 115mm (disc not included)                                                                                                  |
| DISC BORE                    | 22mm                                                                                                                       |
| SPINDLE THREAD               | M14                                                                                                                        |
| CABLE                        | 4m                                                                                                                         |
| FEATURES                     | <ul><li>Auxiliary handle (2 positions)</li><li>Safety guard</li><li>Spindle lock function</li><li>Lock-on switch</li></ul> |
| INCLUDED                     | <ul><li>1x angle grinder</li><li>1x auxiliary handle</li><li>1x spanner</li><li>1x manual</li></ul>                        |

#### **ANGLE GRINDER 720W**

This 720W angle grinder has a compact Ø115mm disc for cutting off, grinding, sanding, deburring or rust removal. A spindle lock keeps the spindle from moving while installing a disc.

The auxiliary handle with soft grip can be fixed in two different positions. This provides a superb control of the angle grinder. A safety guard lets the