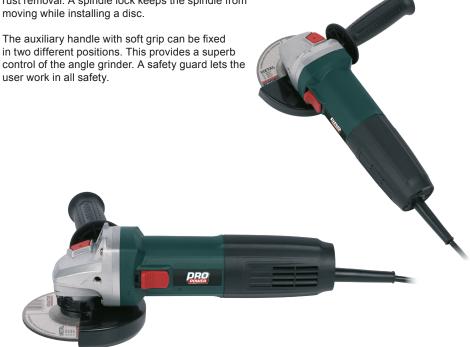

#### **ANGLE GRINDER 720W**

This 720W angle grinder has a compact Ø115mm disc for cutting off, grinding, sanding, deburring or rust removal. A spindle lock keeps the spindle from moving while installing a disc.

The auxiliary handle with soft grip can be fixed in two different positions. This provides a superb control of the angle grinder. A safety guard lets the