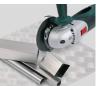

### **ANGLE GRINDER** POWP1010

HAAKSE SLIJPER - MEULEUSE D'ANGLE WINKELSCHLEIFER - AMOLADORA ANGULAR - SMERIGLIATRICE ANGOLARE

| RATED VOLTAGE<br>- FREQUENCY | 220-240V~ 50Hz                                                                                                             |
|------------------------------|----------------------------------------------------------------------------------------------------------------------------|
| RATED POWER                  | 720W                                                                                                                       |
| ROTATION SPEED               | 11500min <sup>-1</sup>                                                                                                     |
| DISC DIAMETER                | 115mm (disc not included)                                                                                                  |
| DISC BORE                    | 22mm                                                                                                                       |
| SPINDLE THREAD               | M14                                                                                                                        |
| CABLE                        | 4m                                                                                                                         |
| FEATURES                     | <ul><li>Auxiliary handle (2 positions)</li><li>Safety guard</li><li>Spindle lock function</li><li>Lock-on switch</li></ul> |
| INCLUDED                     | <ul><li>1x angle grinder</li><li>1x auxiliary handle</li><li>1x spanner</li><li>1x manual</li></ul>                        |

#### **ANGLE GRINDER 720W**

This 720W angle grinder has a compact Ø115mm disc for cutting off, grinding, sanding, deburring or rust removal. A spindle lock keeps the spindle from moving while installing a disc.