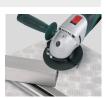

The auxiliary handle with soft grip can be fixed in two different positions. This provides a superb control of the angle grinder. A safety guard lets the