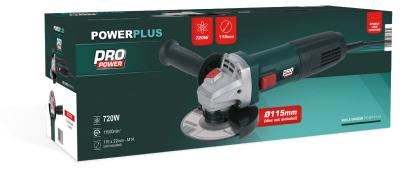

### **ANGLE GRINDER** POWP1010

HAAKSE SLIJPER - MEULEUSE D'ANGLE WINKELSCHLEIFER - AMOLADORA ANGULAR - SMERIGLIATRICE ANGOLARE

| RATED VOLTAGE<br>- FREQUENCY | 220-240V~ 50Hz                                                                                                             |
|------------------------------|----------------------------------------------------------------------------------------------------------------------------|
| RATED POWER                  | 720W                                                                                                                       |
| ROTATION SPEED               | 11500min <sup>-1</sup>                                                                                                     |
| DISC DIAMETER                | 115mm (disc not included)                                                                                                  |
| DISC BORE                    | 22mm                                                                                                                       |
| SPINDLE THREAD               | M14                                                                                                                        |
| CABLE                        | 4m                                                                                                                         |
| FEATURES                     | <ul><li>Auxiliary handle (2 positions)</li><li>Safety guard</li><li>Spindle lock function</li><li>Lock-on switch</li></ul> |
| INCLUDED                     | <ul><li>1x angle grinder</li><li>1x auxiliary handle</li><li>1x spanner</li><li>1x manual</li></ul>                        |

#### **ANGLE GRINDER 720W**

This 720W angle grinder has a compact Ø115mm disc for cutting off, grinding, sanding, deburring or rust removal. A spindle lock keeps the spindle from moving while installing a disc.