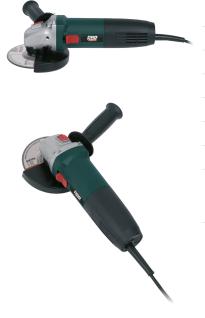

## ANGLE GRINDER POWP1020

HAAKSE SLIJPER - MEULEUSE D'ANGLE WINKELSCHLEIFER - AMOLADORA ANGULAR - SMERIGLIATRICE ANGOLARE

| RATED VOLTAGE<br>- FREQUENCY | 220-240V~ 50Hz                                                                                                                  |
|------------------------------|---------------------------------------------------------------------------------------------------------------------------------|
| RATED POWER                  | 850W                                                                                                                            |
| ROTATION SPEED               | 11000min <sup>-1</sup>                                                                                                          |
| DISC DIAMETER                | 125mm (disc not included)                                                                                                       |
| SPINDLE THREAD               | M14                                                                                                                             |
| DISC BORE                    | 22mm                                                                                                                            |
| CABLE                        | 4m                                                                                                                              |
| FEATURES                     | <ul> <li>Auxiliary handle (2 positions)</li> <li>Safety guard</li> <li>Spindle lock function</li> <li>Lock-on switch</li> </ul> |
| INCLUDED                     | <ul> <li>1x angle grinder</li> <li>1x auxiliary handle</li> <li>1x spanner</li> <li>1x guard</li> <li>1x manual</li> </ul>      |

## **ANGLE GRINDER 850W**

This 850W angle grinder has a Ø125mm disc for cutting off, grinding, sanding, deburring or rust removal. A spindle lock keeps the spindle from moving while installing the disc.

The auxiliary handle with soft grip can be fixed in two different positions. This provides a superb control of the angle grinder. A safety guard lets the user work in all safety.