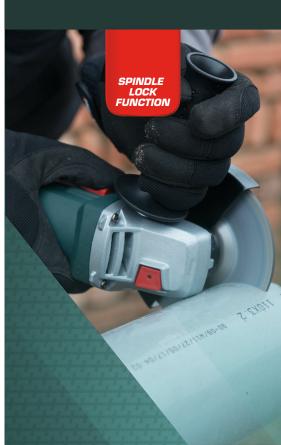

#### AUXILIARY HANDLE (2 POSITIONS)

SPINDLE LOCK FUNCTION

METAL SAFETY GUARD

**POWERPLUS** 

Pro Power is especially designed to meet the demands of a professional. The superior quality tools deliver a high performance and can handle the most challenging tasks. With Pro Power you can be sure of extremely durable and reliable tools.

## **ANGLE GRINDER 850W**

This 850W angle grinder has a Ø125mm disc for cutting off, grinding, sanding, deburring or rust removal. A spindle lock keeps the spindle from moving while installing the disc.