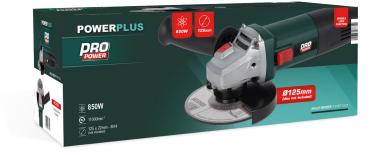

## ANGLE GRINDER POWP1020

HAAKSE SLIJPER - MEULEUSE D'ANGLE WINKELSCHLEIFER - AMOLADORA ANGULAR - SMERIGLIATRICE ANGOLARE

| RATED VOLTAGE<br>- FREQUENCY | 220-240V~ 50Hz                                                                                                                  |
|------------------------------|---------------------------------------------------------------------------------------------------------------------------------|
| RATED POWER                  | 850W                                                                                                                            |
| ROTATION SPEED               | 11000min <sup>-1</sup>                                                                                                          |
| DISC DIAMETER                | 125mm (disc not included)                                                                                                       |
| SPINDLE THREAD               | M14                                                                                                                             |
| DISC BORE                    | 22mm                                                                                                                            |
| CABLE                        | 4m                                                                                                                              |
| FEATURES                     | <ul> <li>Auxiliary handle (2 positions)</li> <li>Safety guard</li> <li>Spindle lock function</li> <li>Lock-on switch</li> </ul> |
| INCLUDED                     | <ul> <li>1x angle grinder</li> <li>1x auxiliary handle</li> <li>1x spanner</li> <li>1x guard</li> <li>1x manual</li> </ul>      |

## **ANGLE GRINDER 850W**

This 850W angle grinder has a Ø125mm disc for cutting off, grinding, sanding, deburring or rust removal. A spindle lock keeps the spindle from moving while installing the disc.