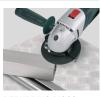

#### AUXILIARY HANDLE (2 POSITIONS)

SPINDLE LOCK FUNCTION

METAL SAFETY GUARD

**POWERPLUS** 

Pro Power is especially designed to meet the demands of a professional. The superior quality tools deliver a high performance and can handle the most challenging tasks. With Pro Power you can be sure of extremely durable and reliable tools.

## **ANGLE GRINDER 850W**

This 850W angle grinder has a Ø125mm disc for cutting off, grinding, sanding, deburring or rust removal. A spindle lock keeps the spindle from moving while installing the disc.

The auxiliary handle with soft grip can be fixed in two different positions. This provides a superb control of the angle grinder. A safety guard lets the user work in all safety.