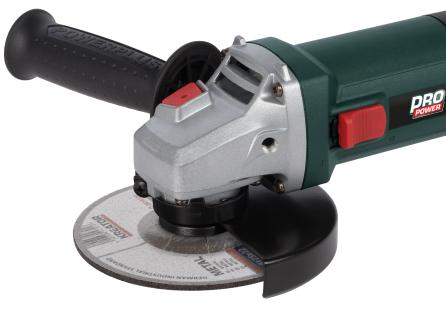

## ANGLE GRINDER POWP1020

HAAKSE SLIJPER - MEULEUSE D'ANGLE WINKELSCHLEIFER - AMOLADORA ANGULAR - SMERIGLIATRICE ANGOLARE

| RATED VOLTAGE<br>- FREQUENCY | 220-240V~ 50Hz                                                                                                                  |
|------------------------------|---------------------------------------------------------------------------------------------------------------------------------|
| RATED POWER                  | 850W                                                                                                                            |
| ROTATION SPEED               | 11000min <sup>-1</sup>                                                                                                          |
| DISC DIAMETER                | 125mm (disc not included)                                                                                                       |
| SPINDLE THREAD               | M14                                                                                                                             |
| DISC BORE                    | 22mm                                                                                                                            |
| CABLE                        | 4m                                                                                                                              |
| FEATURES                     | <ul> <li>Auxiliary handle (2 positions)</li> <li>Safety guard</li> <li>Spindle lock function</li> <li>Lock-on switch</li> </ul> |
| INCLUDED                     | <ul> <li>1x angle grinder</li> <li>1x auxiliary handle</li> <li>1x spanner</li> <li>1x guard</li> <li>1x manual</li> </ul>      |

#### AUXILIARY HANDLE (2 POSITIONS)

SPINDLE LOCK FUNCTION

METAL SAFETY GUARD

**POWERPLUS** 

Pro Power is especially designed to meet the demands of a professional. The superior quality tools deliver a high performance and can handle the most challenging tasks. With Pro Power you can be sure of extremely durable and reliable tools.

## **ANGLE GRINDER 850W**

This 850W angle grinder has a Ø125mm disc for cutting off, grinding, sanding, deburring or rust removal. A spindle lock keeps the spindle from moving while installing the disc.

The auxiliary handle with soft grip can be fixed in two different positions. This provides a superb control of the angle grinder. A safety guard lets the user work in all safety.