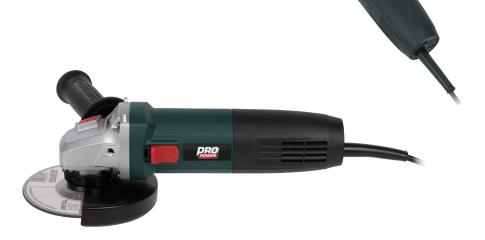

## ANGLE GRINDER POWP1020

HAAKSE SLIJPER - MEULEUSE D'ANGLE WINKELSCHLEIFER - AMOLADORA ANGULAR - SMERIGLIATRICE ANGOLARE

| RATED VOLTAGE<br>- FREQUENCY | 220-240V~ 50Hz                                                                                                                  |
|------------------------------|---------------------------------------------------------------------------------------------------------------------------------|
| RATED POWER                  | 850W                                                                                                                            |
| ROTATION SPEED               | 11000min <sup>-1</sup>                                                                                                          |
| DISC DIAMETER                | 125mm (disc not included)                                                                                                       |
| SPINDLE THREAD               | M14                                                                                                                             |
| DISC BORE                    | 22mm                                                                                                                            |
| CABLE                        | 4m                                                                                                                              |
| FEATURES                     | <ul> <li>Auxiliary handle (2 positions)</li> <li>Safety guard</li> <li>Spindle lock function</li> <li>Lock-on switch</li> </ul> |
| INCLUDED                     | <ul> <li>1x angle grinder</li> <li>1x auxiliary handle</li> <li>1x spanner</li> <li>1x guard</li> <li>1x manual</li> </ul>      |

#### AUXILIARY HANDLE (2 POSITIONS)

SPINDLE LOCK FUNCTION

METAL SAFETY GUARD

**POWERPLUS** 

Pro Power is especially designed to meet the demands of a professional. The superior quality tools deliver a high performance and can handle the most challenging tasks. With Pro Power you can be sure of extremely durable and reliable tools.

## **ANGLE GRINDER 850W**

This 850W angle grinder has a Ø125mm disc for cutting off, grinding, sanding, deburring or rust removal. A spindle lock keeps the spindle from moving while installing the disc.

The auxiliary handle with soft grip can be fixed in two different positions. This provides a superb control of the angle grinder. A safety guard lets the user work in all safety.