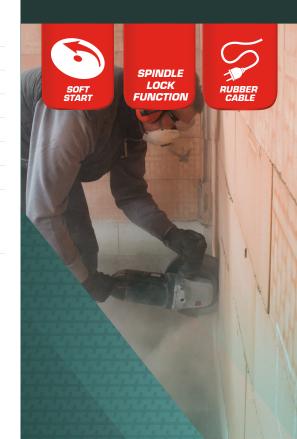

Thanks to the soft start the motor slowly reaches its full speed. This guarantees an optimal control and safety. The auxiliary handle with soft grip can be fixed in two different positions. This provides a superb control of the angle grinder. A safety guard lets the user work in all safety.