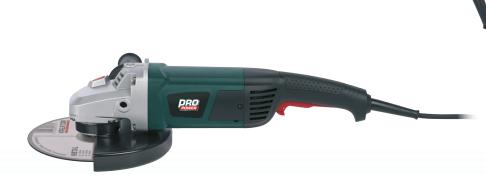

#### **ANGLE GRINDER 2300W**

This powerful 2300W angle grinder has a large Ø230mm disc for cutting off, grinding, sanding, deburring or rust removal. A spindle lock keeps the spindle from moving while installing the disc.

Thanks to the soft start the motor slowly reaches its full speed. This guarantees an optimal control and safety. The auxiliary handle with soft grip can be fixed in two different positions. This provides a superb control of the angle grinder. A safety guard lets the user work in all safety.