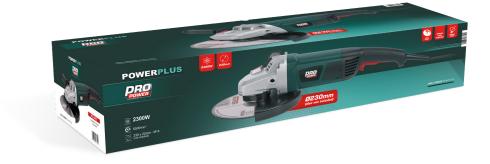

# **POWERPLUS**

# **POWERPLUS**

Pro Power is especially designed to meet the demands of a professional. The superior quality tools deliver a high performance and can handle the most challenging tasks. With Pro Power you can be sure of extremely durable and reliable tools.

#### **ANGLE GRINDER 2300W**

This powerful 2300W angle grinder has a large Ø230mm disc for cutting off, grinding, sanding, deburring or rust removal. A spindle lock keeps the spindle from moving while installing the disc.