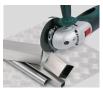

#### **ANGLE GRINDER 2300W**

This powerful 2300W angle grinder has a large Ø230mm disc for cutting off, grinding, sanding, deburring or rust removal. A spindle lock keeps the spindle from moving while installing the disc.

Thanks to the soft start the motor slowly reaches its full speed. This guarantees an optimal control and safety. The auxiliary handle with soft grip can be fixed in two different positions. This provides a superb control of the angle grinder. A safety guard lets the user work in all safety.