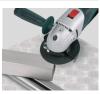

#### **ANGLE GRINDER 2300W**

This powerful 2300W angle grinder has a large Ø230mm disc for cutting off, grinding, sanding, deburring or rust removal. A spindle lock keeps the spindle from moving while installing the disc.

Thanks to the soft start the motor slowly reaches its full speed. This guarantees an optimal control and safety. The auxiliary handle with soft grip can be fixed in two different positions. This provides a superb control of the angle grinder. A safety guard lets the user work in all safety.