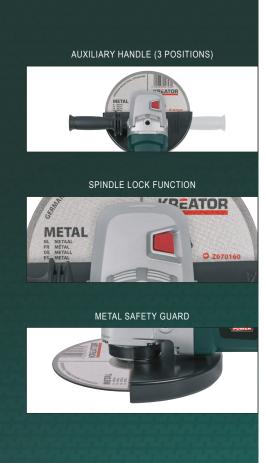

# ANGLE GRINDER POWP1030

HAAKSE SLIJPER - MEULEUSE D'ANGLE WINKELSCHLEIFER - AMOLADORA ANGULAR - SMERIGLIATRICE ANGOLARE

| RATED VOLTAGE<br>- FREQUENCY | 220-240V~ 50Hz                                                                                                                                  |
|------------------------------|-------------------------------------------------------------------------------------------------------------------------------------------------|
| RATED POWER                  | 2300W                                                                                                                                           |
| ROTATION SPEED               | 6500min <sup>-1</sup>                                                                                                                           |
| DISC DIAMETER                | 230mm (disc not included)                                                                                                                       |
| SPINDLE THREAD               | M14                                                                                                                                             |
| DISC BORE                    | 22mm                                                                                                                                            |
| CABLE                        | 4m                                                                                                                                              |
| FEATURES                     | Soft start     Auxiliary handle (3 positions)     Safety guard     Spindle lock function     Soft grip                                          |
| INCLUDED                     | <ul> <li>1x angle grinder</li> <li>1x auxiliary handle</li> <li>1x spanner</li> <li>2x flanges</li> <li>1x guard</li> <li>1x hex key</li> </ul> |

#### **ANGLE GRINDER 2300W**

This powerful 2300W angle grinder has a large Ø230mm disc for cutting off, grinding, sanding, deburring or rust removal. A spindle lock keeps the spindle from moving while installing the disc.

Thanks to the soft start the motor slowly reaches its full speed. This guarantees an optimal control and safety. The auxiliary handle with soft grip can be fixed in two different positions. This provides a superb control of the angle grinder. A safety guard lets the user work in all safety.