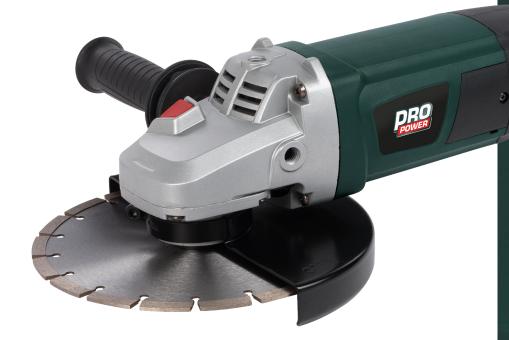

#### **ANGLE GRINDER 2300W**

This powerful 2300W angle grinder has a large Ø230mm disc for cutting off, grinding, sanding, deburring or rust removal. A spindle lock keeps the spindle from moving while installing the disc.

Thanks to the soft start the motor slowly reaches its full speed. This guarantees an optimal control and safety. The auxiliary handle with soft grip can be fixed in two different positions. This provides a superb control of the angle grinder. A safety guard lets the user work in all safety.