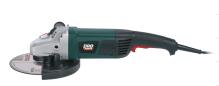

# ANGLE GRINDER POWP1030

HAAKSE SLIJPER - MEULEUSE D'ANGLE WINKELSCHLEIFER - AMOLADORA ANGULAR - SMERIGLIATRICE ANGOLARE

| RATED VOLTAGE<br>- FREQUENCY | 220-240V~ 50Hz                                                                                                                                  |
|------------------------------|-------------------------------------------------------------------------------------------------------------------------------------------------|
| RATED POWER                  | 2300W                                                                                                                                           |
| ROTATION SPEED               | 6500min <sup>-1</sup>                                                                                                                           |
| DISC DIAMETER                | 230mm (disc not included)                                                                                                                       |
| SPINDLE THREAD               | M14                                                                                                                                             |
| DISC BORE                    | 22mm                                                                                                                                            |
| CABLE                        | 4m                                                                                                                                              |
| FEATURES                     | Soft start     Auxiliary handle (3 positions)     Safety guard     Spindle lock function     Soft grip                                          |
| INCLUDED                     | <ul> <li>1x angle grinder</li> <li>1x auxiliary handle</li> <li>1x spanner</li> <li>2x flanges</li> <li>1x guard</li> <li>1x hex key</li> </ul> |

#### **ANGLE GRINDER 2300W**

This powerful 2300W angle grinder has a large Ø230mm disc for cutting off, grinding, sanding, deburring or rust removal. A spindle lock keeps the spindle from moving while installing the disc.

Thanks to the soft start the motor slowly reaches its full speed. This guarantees an optimal control and safety. The auxiliary handle with soft grip can be fixed in two different positions. This provides a superb control of the angle grinder. A safety guard lets the user work in all safety.