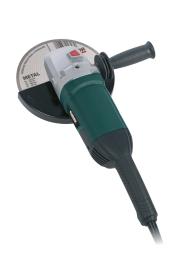

# ANGLE GRINDER POWP1030

HAAKSE SLIJPER - MEULEUSE D'ANGLE WINKELSCHLEIFER - AMOLADORA ANGULAR - SMERIGLIATRICE ANGOLARE

| RATED VOLTAGE<br>- FREQUENCY | 220-240V~ 50Hz                                                                                                                                  |
|------------------------------|-------------------------------------------------------------------------------------------------------------------------------------------------|
| RATED POWER                  | 2300W                                                                                                                                           |
| ROTATION SPEED               | 6500min <sup>-1</sup>                                                                                                                           |
| DISC DIAMETER                | 230mm (disc not included)                                                                                                                       |
| SPINDLE THREAD               | M14                                                                                                                                             |
| DISC BORE                    | 22mm                                                                                                                                            |
| CABLE                        | 4m                                                                                                                                              |
| FEATURES                     | Soft start     Auxiliary handle (3 positions)     Safety guard     Spindle lock function     Soft grip                                          |
| INCLUDED                     | <ul> <li>1x angle grinder</li> <li>1x auxiliary handle</li> <li>1x spanner</li> <li>2x flanges</li> <li>1x guard</li> <li>1x hex key</li> </ul> |

#### **ANGLE GRINDER 2300W**

This powerful 2300W angle grinder has a large Ø230mm disc for cutting off, grinding, sanding, deburring or rust removal. A spindle lock keeps the spindle from moving while installing the disc.

Thanks to the soft start the motor slowly reaches its full speed. This guarantees an optimal control and safety. The auxiliary handle with soft grip can be fixed in two different positions. This provides a superb control of the angle grinder. A safety guard lets the user work in all safety.