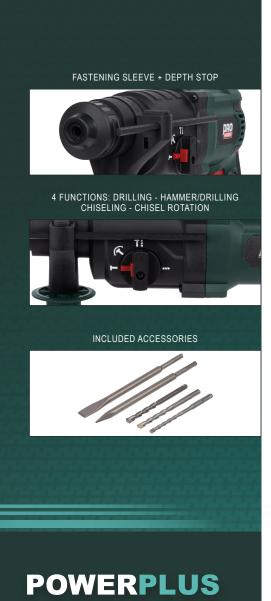

## HAMMER DRILL POWP3010

**BOORHAMER - MARTEAU PERFORATEUR** BOHRHAMMER - MARTILLO PERCUTOR - TASSELLATORE

| RATED VOLTAGE<br>- FREQUENCY | 230-240V~ 50Hz                                                                                                                                                                                           |
|------------------------------|----------------------------------------------------------------------------------------------------------------------------------------------------------------------------------------------------------|
| RATED POWER                  | 800W                                                                                                                                                                                                     |
| ROTATION SPEED               | 0-1050min <sup>-1</sup>                                                                                                                                                                                  |
| IMPACT RATE                  | 0-4860 strokes per minute                                                                                                                                                                                |
| IMPACT FORCE                 | 4J                                                                                                                                                                                                       |
| DRILL CAPACITY               | concrete: 26mm<br>steel: 13mm<br>wood: 40mm                                                                                                                                                              |
| CONNECTION                   | SDS plus type                                                                                                                                                                                            |
| CABLE                        | 4m (rubber)                                                                                                                                                                                              |
| FEATURES                     | 4 functions: drilling - hammer/drilling chiseling - chisel rotation Lock-on button Soft grip                                                                                                             |
| INCLUDED                     | 1x hammer drill 1x depth stop 1x auxiliary handle (mounted) 1x flat chisel - SDS plus type 14x250mm 1x pointed chisel - SDS plus type 250mm 3x drill - SDS plus type 8/10/12x150mm 1x dust cap 1x manual |

The depth stop comes in handy for drilling multiple holes with the same depth.

The speed itself is adjustable from 0 to 1050min<sup>-1</sup>. The lock-on button lets you drill continuously. The SDS-plus type connection allows for a fast and tool-free drill and chisel change. The soft grip provides you with the necessary comfort and control.

The hammer drill is equipped with a removable auxiliary handle that can be fitted to suit both right-handed and left-handed DIYers.

The POWP3010 comes with a dust cap, three drills, a flat chisel and a pointed chisel.