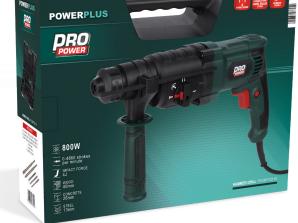

## HAMMER DRILL POWP3010

**BOORHAMER - MARTEAU PERFORATEUR** BOHRHAMMER - MARTILLO PERCUTOR - TASSELLATORE

| RATED VOLTAGE<br>- FREQUENCY | 230-240V~ 50Hz                                                                                                                                                                                           |
|------------------------------|----------------------------------------------------------------------------------------------------------------------------------------------------------------------------------------------------------|
| RATED POWER                  | 800W                                                                                                                                                                                                     |
| ROTATION SPEED               | 0-1050min <sup>-1</sup>                                                                                                                                                                                  |
| IMPACT RATE                  | 0-4860 strokes per minute                                                                                                                                                                                |
| IMPACT FORCE                 | 4J                                                                                                                                                                                                       |
| DRILL CAPACITY               | concrete: 26mm<br>steel: 13mm<br>wood: 40mm                                                                                                                                                              |
| CONNECTION                   | SDS plus type                                                                                                                                                                                            |
| CABLE                        | 4m (rubber)                                                                                                                                                                                              |
| FEATURES                     | 4 functions: drilling - hammer/drilling chiseling - chisel rotation Lock-on button Soft grip                                                                                                             |
| INCLUDED                     | 1x hammer drill 1x depth stop 1x auxiliary handle (mounted) 1x flat chisel - SDS plus type 14x250mm 1x pointed chisel - SDS plus type 250mm 3x drill - SDS plus type 8/10/12x150mm 1x dust cap 1x manual |

• 1x manual • 1x BMC

This 800W hammer drill has the right setting for every kind of job: drilling, hammer drilling, chiselling or for chisel rotation. It produces 4860 strokes per minute with an impact force of 4J and has a drilling capacity of Ø26mm in concrete, Ø13mm in steel and Ø40mm in wood.

The depth stop comes in handy for drilling multiple holes with the same depth.

The speed itself is adjustable from 0 to 1050min<sup>-1</sup>. The lock-on button lets you drill continuously. The SDS-plus type connection allows for a fast and tool-free drill and chisel change. The soft grip provides you with the necessary comfort and control.