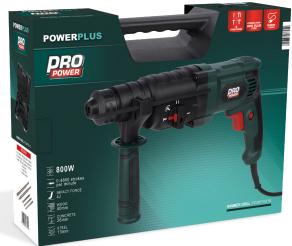

## HAMMER DRILL POWP3010

**BOORHAMER - MARTEAU PERFORATEUR** BOHRHAMMER - MARTILLO PERCUTOR - TASSELLATORE

| RATED VOLTAGE<br>- FREQUENCY | 230-240V~ 50Hz                                                                                                                                                                                           |
|------------------------------|----------------------------------------------------------------------------------------------------------------------------------------------------------------------------------------------------------|
| RATED POWER                  | 800W                                                                                                                                                                                                     |
| ROTATION SPEED               | 0-1050min <sup>-1</sup>                                                                                                                                                                                  |
| IMPACT RATE                  | 0-4860 strokes per minute                                                                                                                                                                                |
| IMPACT FORCE                 | 4J                                                                                                                                                                                                       |
| DRILL CAPACITY               | concrete: 26mm<br>steel: 13mm<br>wood: 40mm                                                                                                                                                              |
| CONNECTION                   | SDS plus type                                                                                                                                                                                            |
| CABLE                        | 4m (rubber)                                                                                                                                                                                              |
| FEATURES                     | 4 functions: drilling - hammer/drilling chiseling - chisel rotation Lock-on button Soft grip                                                                                                             |
| INCLUDED                     | 1x hammer drill 1x depth stop 1x auxiliary handle (mounted) 1x flat chisel - SDS plus type 14x250mm 1x pointed chisel - SDS plus type 250mm 3x drill - SDS plus type 8/10/12x150mm 1x dust cap 1x manual |

• 1x manual • 1x BMC

This 800W hammer drill has the right setting for every kind of job: drilling, hammer drilling, chiselling or for chisel rotation. It produces 4860 strokes per minute with an impact force of 4J and has a drilling capacity of Ø26mm in concrete, Ø13mm in steel and Ø40mm in wood.

The depth stop comes in handy for drilling multiple holes with the same depth.

The speed itself is adjustable from 0 to 1050min<sup>-1</sup>. The lock-on button lets you drill continuously. The SDS-plus type connection allows for a fast and tool-free drill and chisel change. The soft grip provides you with the necessary comfort and control.