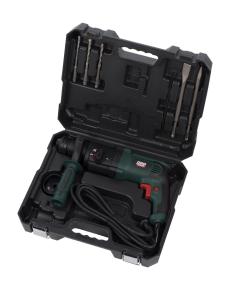

## HAMMER DRILL POWP3010

**BOORHAMER - MARTEAU PERFORATEUR** BOHRHAMMER - MARTILLO PERCUTOR - TASSELLATORE

| RATED VOLTAGE<br>- FREQUENCY | 230-240V~ 50Hz                                                                                                                                                                                           |
|------------------------------|----------------------------------------------------------------------------------------------------------------------------------------------------------------------------------------------------------|
| RATED POWER                  | 800W                                                                                                                                                                                                     |
| ROTATION SPEED               | 0-1050min <sup>-1</sup>                                                                                                                                                                                  |
| IMPACT RATE                  | 0-4860 strokes per minute                                                                                                                                                                                |
| IMPACT FORCE                 | 4J                                                                                                                                                                                                       |
| DRILL CAPACITY               | concrete: 26mm<br>steel: 13mm<br>wood: 40mm                                                                                                                                                              |
| CONNECTION                   | SDS plus type                                                                                                                                                                                            |
| CABLE                        | 4m (rubber)                                                                                                                                                                                              |
| FEATURES                     | 4 functions: drilling - hammer/drilling chiseling - chisel rotation Lock-on button Soft grip                                                                                                             |
| INCLUDED                     | 1x hammer drill 1x depth stop 1x auxiliary handle (mounted) 1x flat chisel - SDS plus type 14x250mm 1x pointed chisel - SDS plus type 250mm 3x drill - SDS plus type 8/10/12x150mm 1x dust cap 1x manual |

• 1x manual • 1x BMC

This 800W hammer drill has the right setting for every kind of job: drilling, hammer drilling, chiselling or for chisel rotation. It produces 4860 strokes per minute with an impact force of 4J and has a drilling capacity of Ø26mm in concrete, Ø13mm in steel and Ø40mm in wood.

The hammer drill is equipped with a removable auxiliary handle that can be fitted to suit both right-handed and left-handed DIYers.

The POWP3010 comes with a dust cap, three drills, a flat chisel and a pointed chisel.