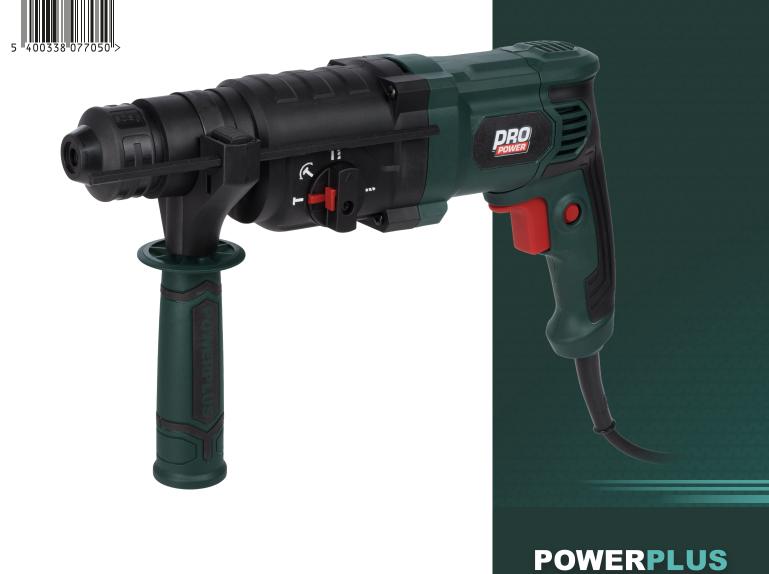

## HAMMER DRILL POWP3010

**BOORHAMER - MARTEAU PERFORATEUR** BOHRHAMMER - MARTILLO PERCUTOR - TASSELLATORE

| RATED VOLTAGE<br>- FREQUENCY | 230-240V~ 50Hz                                                                                                                                                                                           |
|------------------------------|----------------------------------------------------------------------------------------------------------------------------------------------------------------------------------------------------------|
| RATED POWER                  | 800W                                                                                                                                                                                                     |
| ROTATION SPEED               | 0-1050min <sup>-1</sup>                                                                                                                                                                                  |
| IMPACT RATE                  | 0-4860 strokes per minute                                                                                                                                                                                |
| IMPACT FORCE                 | 4J                                                                                                                                                                                                       |
| DRILL CAPACITY               | concrete: 26mm<br>steel: 13mm<br>wood: 40mm                                                                                                                                                              |
| CONNECTION                   | SDS plus type                                                                                                                                                                                            |
| CABLE                        | 4m (rubber)                                                                                                                                                                                              |
| FEATURES                     | 4 functions: drilling - hammer/drilling chiseling - chisel rotation Lock-on button Soft grip                                                                                                             |
| INCLUDED                     | 1x hammer drill 1x depth stop 1x auxiliary handle (mounted) 1x flat chisel - SDS plus type 14x250mm 1x pointed chisel - SDS plus type 250mm 3x drill - SDS plus type 8/10/12x150mm 1x dust cap 1x manual |

• 1x manual • 1x BMC

This 800W hammer drill has the right setting for every kind of job: drilling, hammer drilling, chiselling or for chisel rotation. It produces 4860 strokes per minute with an impact force of 4J and has a drilling capacity of Ø26mm in concrete, Ø13mm in steel and Ø40mm in wood.

The depth stop comes in handy for drilling multiple holes with the same depth.

The speed itself is adjustable from 0 to 1050min<sup>-1</sup>. The lock-on button lets you drill continuously. The SDS-plus type connection allows for a fast and tool-free drill and chisel change. The soft grip provides you with the necessary comfort and control.

The hammer drill is equipped with a removable auxiliary handle that can be fitted to suit both right-handed and left-handed DIYers.

The POWP3010 comes with a dust cap, three drills, a flat chisel and a pointed chisel.