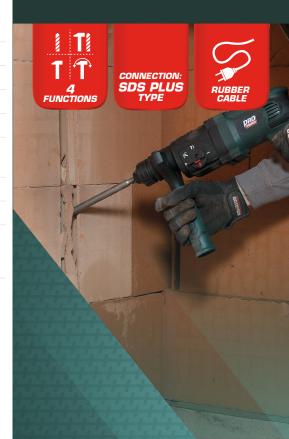

## HAMMER DRILL POWP3010

**BOORHAMER - MARTEAU PERFORATEUR** BOHRHAMMER - MARTILLO PERCUTOR - TASSELLATORE

| RATED VOLTAGE<br>- FREQUENCY | 230-240V~ 50Hz                                                                                                                                                                                           |
|------------------------------|----------------------------------------------------------------------------------------------------------------------------------------------------------------------------------------------------------|
| RATED POWER                  | 800W                                                                                                                                                                                                     |
| ROTATION SPEED               | 0-1050min <sup>-1</sup>                                                                                                                                                                                  |
| IMPACT RATE                  | 0-4860 strokes per minute                                                                                                                                                                                |
| IMPACT FORCE                 | 4J                                                                                                                                                                                                       |
| DRILL CAPACITY               | concrete: 26mm<br>steel: 13mm<br>wood: 40mm                                                                                                                                                              |
| CONNECTION                   | SDS plus type                                                                                                                                                                                            |
| CABLE                        | 4m (rubber)                                                                                                                                                                                              |
| FEATURES                     | 4 functions: drilling - hammer/drilling chiseling - chisel rotation Lock-on button Soft grip                                                                                                             |
| INCLUDED                     | 1x hammer drill 1x depth stop 1x auxiliary handle (mounted) 1x flat chisel - SDS plus type 14x250mm 1x pointed chisel - SDS plus type 250mm 3x drill - SDS plus type 8/10/12x150mm 1x dust cap 1x manual |

• 1x manual • 1x BMC

This 800W hammer drill has the right setting for every kind of job: drilling, hammer drilling, chiselling or for chisel rotation. It produces 4860 strokes per minute with an impact force of 4J and has a drilling capacity of Ø26mm in concrete, Ø13mm in steel and Ø40mm in wood.