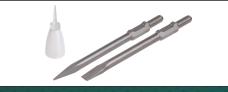

# **DEMOLITION HAMMER** POWP3060

BREEKHAMER - MARTEAU-PIQUEUR ABBRUCHHAMMER - MARTILLO DEMOLICIÓN - MARTELLO DEMOLITORE

| RATED VOLTAGE<br>- FREQUENCY | 230-240V~ 50Hz                                                                                                                                                                                                                             |
|------------------------------|--------------------------------------------------------------------------------------------------------------------------------------------------------------------------------------------------------------------------------------------|
| RATED POWER                  | 1700W                                                                                                                                                                                                                                      |
| IMPACT RATE                  | 2000 strokes per minute                                                                                                                                                                                                                    |
| IMPACT FORCE                 | 50J                                                                                                                                                                                                                                        |
| WEIGHT                       | 13.9kg                                                                                                                                                                                                                                     |
| CONNECTION                   | HEX type                                                                                                                                                                                                                                   |
| CABLE                        | 4m (rubber)                                                                                                                                                                                                                                |
| FEATURES                     | <ul><li> 1 function: chiseling</li><li> Full metal body</li><li> Soft grip</li></ul>                                                                                                                                                       |
| INCLUDED                     | <ul> <li>1x demolition hammer</li> <li>1x auxiliary handle (mounted)</li> <li>1x flat chisel - HEX type 30x390mm</li> <li>1x pointed chisel - HEX type 390mm</li> <li>1x oil bottle</li> <li>1x manual</li> <li>1x BMC <i>i</i></li> </ul> |

The strong demolition hammer has a tool chuck which allows a fast and tool-free chisel change. It has an auxiliary handle with lock knob for extra control and security and is delivered in a BMC-case with a pointed and flat HEX chisel.