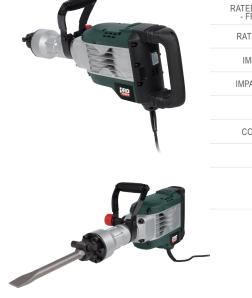

# **DEMOLITION HAMMER** POWP3060

BREEKHAMER - MARTEAU-PIQUEUR ABBRUCHHAMMER - MARTILLO DEMOLICIÓN - MARTELLO DEMOLITORE

| RATED VOLTAGE<br>- FREQUENCY | 230-240V~ 50Hz                                                                                                                                                                                                                             |
|------------------------------|--------------------------------------------------------------------------------------------------------------------------------------------------------------------------------------------------------------------------------------------|
| RATED POWER                  | 1700W                                                                                                                                                                                                                                      |
| IMPACT RATE                  | 2000 strokes per minute                                                                                                                                                                                                                    |
| IMPACT FORCE                 | 50J                                                                                                                                                                                                                                        |
| WEIGHT                       | 13.9kg                                                                                                                                                                                                                                     |
| CONNECTION                   | HEX type                                                                                                                                                                                                                                   |
| CABLE                        | 4m (rubber)                                                                                                                                                                                                                                |
| FEATURES                     | <ul><li> 1 function: chiseling</li><li> Full metal body</li><li> Soft grip</li></ul>                                                                                                                                                       |
| INCLUDED                     | <ul> <li>1x demolition hammer</li> <li>1x auxiliary handle (mounted)</li> <li>1x flat chisel - HEX type 30x390mm</li> <li>1x pointed chisel - HEX type 390mm</li> <li>1x oil bottle</li> <li>1x manual</li> <li>1x BMC <i>i</i></li> </ul> |

### **DEMOLITION HAMMER 1700W**

This 1700W demolition hammer is perfect for your heavy-duty chiseling. It produces up to 2000 strokes per minute with an impressive impact force of 50J. It can break through concrete with almost no effort.

The strong demolition hammer has a tool chuck which allows a fast and tool-free chisel change. It has an auxiliary handle with lock knob for extra control and security and is delivered in a BMC-case with a pointed and flat HEX chisel.