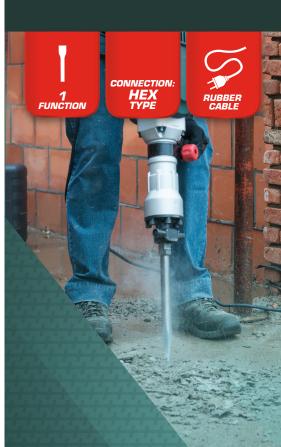

# **DEMOLITION HAMMER** POWP3060

BREEKHAMER - MARTEAU-PIQUEUR ABBRUCHHAMMER - MARTILLO DEMOLICIÓN - MARTELLO DEMOLITORE

| RATED VOLTAGE<br>- FREQUENCY | 230-240V~ 50Hz                                                                                                                                                                                                                             |
|------------------------------|--------------------------------------------------------------------------------------------------------------------------------------------------------------------------------------------------------------------------------------------|
| RATED POWER                  | 1700W                                                                                                                                                                                                                                      |
| IMPACT RATE                  | 2000 strokes per minute                                                                                                                                                                                                                    |
| IMPACT FORCE                 | 50J                                                                                                                                                                                                                                        |
| WEIGHT                       | 13.9kg                                                                                                                                                                                                                                     |
| CONNECTION                   | HEX type                                                                                                                                                                                                                                   |
| CABLE                        | 4m (rubber)                                                                                                                                                                                                                                |
| FEATURES                     | <ul><li> 1 function: chiseling</li><li> Full metal body</li><li> Soft grip</li></ul>                                                                                                                                                       |
| INCLUDED                     | <ul> <li>1x demolition hammer</li> <li>1x auxiliary handle (mounted)</li> <li>1x flat chisel - HEX type 30x390mm</li> <li>1x pointed chisel - HEX type 390mm</li> <li>1x oil bottle</li> <li>1x manual</li> <li>1x BMC <i>i</i></li> </ul> |

### **DEMOLITION HAMMER 1700W**

This 1700W demolition hammer is perfect for your heavy-duty chiseling. It produces up to 2000 strokes per minute with an impressive impact force of 50J. It can break through concrete with almost no effort.

The strong demolition hammer has a tool chuck which allows a fast and tool-free chisel change. It has an auxiliary handle with lock knob for extra control and security and is delivered in a BMC-case with a pointed and flat HEX chisel.