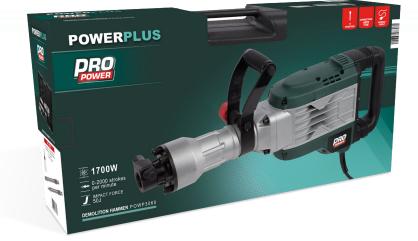

# **DEMOLITION HAMMER** POWP3060

BREEKHAMER - MARTEAU-PIQUEUR ABBRUCHHAMMER - MARTILLO DEMOLICIÓN - MARTELLO DEMOLITORE

| RATED VOLTAGE<br>- FREQUENCY | 230-240V~ 50Hz                                                                                                                                                                                                                             |
|------------------------------|--------------------------------------------------------------------------------------------------------------------------------------------------------------------------------------------------------------------------------------------|
| RATED POWER                  | 1700W                                                                                                                                                                                                                                      |
| IMPACT RATE                  | 2000 strokes per minute                                                                                                                                                                                                                    |
| IMPACT FORCE                 | 50J                                                                                                                                                                                                                                        |
| WEIGHT                       | 13.9kg                                                                                                                                                                                                                                     |
| CONNECTION                   | HEX type                                                                                                                                                                                                                                   |
| CABLE                        | 4m (rubber)                                                                                                                                                                                                                                |
| FEATURES                     | <ul><li> 1 function: chiseling</li><li> Full metal body</li><li> Soft grip</li></ul>                                                                                                                                                       |
| INCLUDED                     | <ul> <li>1x demolition hammer</li> <li>1x auxiliary handle (mounted)</li> <li>1x flat chisel - HEX type 30x390mm</li> <li>1x pointed chisel - HEX type 390mm</li> <li>1x oil bottle</li> <li>1x manual</li> <li>1x BMC <i>i</i></li> </ul> |

### **DEMOLITION HAMMER 1700W**

This 1700W demolition hammer is perfect for your heavy-duty chiseling. It produces up to 2000 strokes per minute with an impressive impact force of 50J. It can break through concrete with almost no effort.

The strong demolition hammer has a tool chuck which allows a fast and tool-free chisel change. It has an auxiliary handle with lock knob for extra control and security and is delivered in a BMC-case with a pointed and flat HEX chisel.