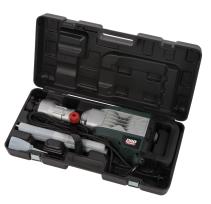

# **DEMOLITION HAMMER** POWP3060

BREEKHAMER - MARTEAU-PIQUEUR ABBRUCHHAMMER - MARTILLO DEMOLICIÓN - MARTELLO DEMOLITORE

| RATED VOLTAGE<br>- FREQUENCY | 230-240V~ 50Hz                                                                                                                                                                                                                             |
|------------------------------|--------------------------------------------------------------------------------------------------------------------------------------------------------------------------------------------------------------------------------------------|
| RATED POWER                  | 1700W                                                                                                                                                                                                                                      |
| IMPACT RATE                  | 2000 strokes per minute                                                                                                                                                                                                                    |
| IMPACT FORCE                 | 50J                                                                                                                                                                                                                                        |
| WEIGHT                       | 13.9kg                                                                                                                                                                                                                                     |
| CONNECTION                   | HEX type                                                                                                                                                                                                                                   |
| CABLE                        | 4m (rubber)                                                                                                                                                                                                                                |
| FEATURES                     | <ul><li> 1 function: chiseling</li><li> Full metal body</li><li> Soft grip</li></ul>                                                                                                                                                       |
| INCLUDED                     | <ul> <li>1x demolition hammer</li> <li>1x auxiliary handle (mounted)</li> <li>1x flat chisel - HEX type 30x390mm</li> <li>1x pointed chisel - HEX type 390mm</li> <li>1x oil bottle</li> <li>1x manual</li> <li>1x BMC <i>i</i></li> </ul> |

The strong demolition hammer has a tool chuck which allows a fast and tool-free chisel change. It has an auxiliary handle with lock knob for extra control and security and is delivered in a BMC-case with a pointed and flat HEX chisel.