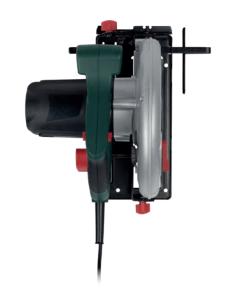

## **CIRCULAR SAW** POWP4010

CIRKELZAAG - SCIE CIRCULAIRE HANDKREISSÄGE - SIERRA CIRCULAR - SEGA CIRCOLARE

| RATED VOLTAGE<br>- FREQUENCY | 220-240V~ 50Hz           |
|------------------------------|--------------------------|
| RATED POWER                  | 1300W                    |
| ROTATION SPEED               | 5500min <sup>-1</sup>    |
| BLADE SIZE                   | Ø190x20mm - 40T          |
| CUTTING CAPACITY             | 45°: 48mm<br>90°: 65mm   |
| CABLE                        | 4m                       |
|                              | Adjustable cutting angle |

Side guideUnlock button FEATURES Magnesium die-cast gear housing
Safety guard Soft grip

 1x circular saw
1x blade for wood
1x side guide with scale
1x spanner
1x manual INCLUDED

#### **CIRCULAR SAW 1300W**

This 1300W circular saw has a saw blade of Ø190mm that rotates at a speed of 5500min<sup>-1</sup>. It has an adjustable base for angled saw cuts and a side guide with scale for straight cuts.

It has the power to cut a straight line up to 65mm deep. At the maximum angle of 45°, it can cut up to 48mm. The circular saw is equipped with a soft grip and has an unlock button so it can be turned on in all safety.