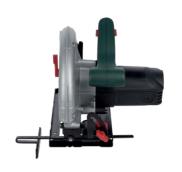

## **CIRCULAR SAW** POWP4010

CIRKELZAAG - SCIE CIRCULAIRE HANDKREISSÄGE - SIERRA CIRCULAR - SEGA CIRCOLARE

| RATED VOLTAGE<br>- FREQUENCY | 220-240V~ 50Hz           |
|------------------------------|--------------------------|
| RATED POWER                  | 1300W                    |
| ROTATION SPEED               | 5500min <sup>-1</sup>    |
| BLADE SIZE                   | Ø190x20mm - 40T          |
| CUTTING CAPACITY             | 45°: 48mm<br>90°: 65mm   |
| CABLE                        | 4m                       |
|                              | Adjustable cutting angle |

Side guideUnlock button FEATURES Magnesium die-cast gear housing
Safety guard Soft grip

 1x circular saw
1x blade for wood
1x side guide with scale
1x spanner
1x manual INCLUDED

#### **CIRCULAR SAW 1300W**

This 1300W circular saw has a saw blade of Ø190mm that rotates at a speed of 5500min<sup>-1</sup>. It has an adjustable base for angled saw cuts and a side guide with scale for straight cuts.

It has the power to cut a straight line up to 65mm deep. At the maximum angle of 45°, it can cut up to 48mm. The circular saw is equipped with a soft grip and has an unlock button so it can be turned on in all safety.