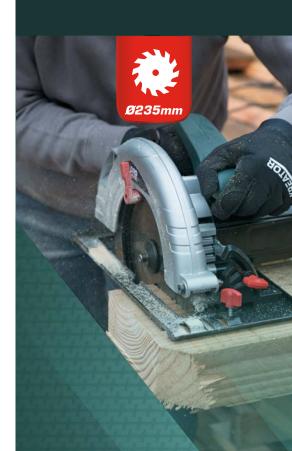

#### **CIRCULAR SAW 2000W**

This powerful 2000W circular saw has a large saw blade of Ø235mm that rotates at a speed of 4500min-1. It has an adjustable base for angled saw cuts and a side guide with scale for straight cuts.

It has the power to cut a straight line up to 83mm deep. At the maximum angle of 45°, it can cut up to 62mm. The circular saw is equipped with a soft grip and has a lock-off switch so it can be turned on in all safety.