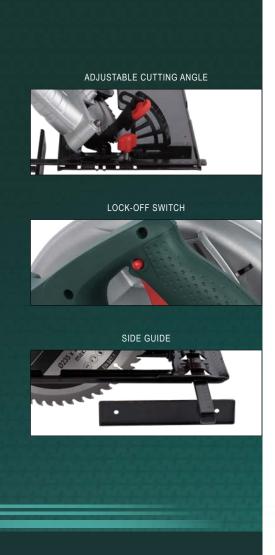

## **CIRCULAR SAW** POWP4020

CIRKELZAAG - SCIE CIRCULAIRE HANDKREISSÄGE - SIERRA CIRCULAR - SEGA CIRCOLARE

| RATED VOLTAGE<br>- FREQUENCY | 220-240V~ 50Hz                                                                                    |
|------------------------------|---------------------------------------------------------------------------------------------------|
| RATED POWER                  | 2000W                                                                                             |
| ROTATION SPEED               | 4500min <sup>-1</sup>                                                                             |
| BLADE SIZE                   | Ø235x25.4mm - 60T                                                                                 |
| CUTTING CAPACITY             | 45°: 62mm<br>90°: 83mm                                                                            |
| CABLE                        | 4m                                                                                                |
| FEATURES                     | Adjustable cutting angle     Lock-off switch     Safety guard     Magnesium die-cast gear housing |

#### **CIRCULAR SAW 2000W**

This powerful 2000W circular saw has a large saw blade of Ø235mm that rotates at a speed of 4500min-1. It has an adjustable base for angled saw cuts and a side guide with scale for straight cuts.

It has the power to cut a straight line up to 83mm deep. At the maximum angle of 45°, it can cut up to 62mm. The circular saw is equipped with a soft grip and has a lock-off switch so it can be turned on in all safety.