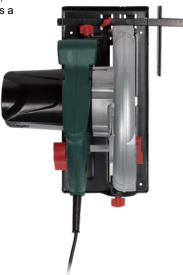

## **CIRCULAR SAW** POWP4020

CIRKELZAAG - SCIE CIRCULAIRE HANDKREISSÄGE - SIERRA CIRCULAR - SEGA CIRCOLARE

| RATED VOLTAGE<br>- FREQUENCY | 220-240V~ 50Hz                                                                                    |
|------------------------------|---------------------------------------------------------------------------------------------------|
| RATED POWER                  | 2000W                                                                                             |
| ROTATION SPEED               | 4500min <sup>-1</sup>                                                                             |
| BLADE SIZE                   | Ø235x25.4mm - 60T                                                                                 |
| CUTTING CAPACITY             | 45°: 62mm<br>90°: 83mm                                                                            |
| CABLE                        | 4m                                                                                                |
| FEATURES                     | Adjustable cutting angle     Lock-off switch     Safety guard     Magnesium die-cast gear housing |

### Magnesium die-cast gear housing 1x circular saw 1x blade for wood (not mounted) 1x side guide with scale 1x hex key 1x manual INCLUDED

#### **CIRCULAR SAW 2000W**

This powerful 2000W circular saw has a large saw blade of Ø235mm that rotates at a speed of 4500min-1. It has an adjustable base for angled saw cuts and a side guide with scale for straight cuts.