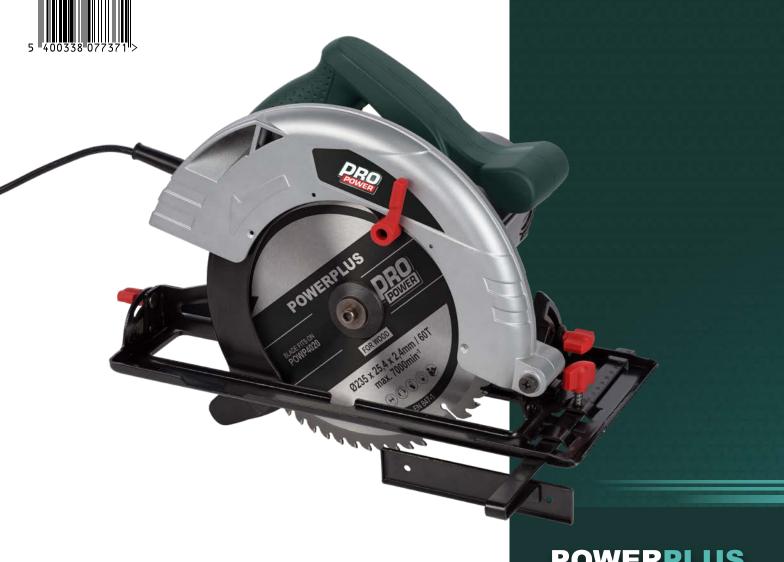

## **CIRCULAR SAW** POWP4020

CIRKELZAAG - SCIE CIRCULAIRE HANDKREISSÄGE - SIERRA CIRCULAR - SEGA CIRCOLARE

| RATED VOLTAGE<br>- FREQUENCY | 220-240V~ 50Hz                                                                                    |
|------------------------------|---------------------------------------------------------------------------------------------------|
| RATED POWER                  | 2000W                                                                                             |
| ROTATION SPEED               | 4500min <sup>-1</sup>                                                                             |
| BLADE SIZE                   | Ø235x25.4mm - 60T                                                                                 |
| CUTTING CAPACITY             | 45°: 62mm<br>90°: 83mm                                                                            |
| CABLE                        | 4m                                                                                                |
| FEATURES                     | Adjustable cutting angle     Lock-off switch     Safety guard     Magnesium die-cast gear housing |

#### **CIRCULAR SAW 2000W**

This powerful 2000W circular saw has a large saw blade of Ø235mm that rotates at a speed of 4500min-1. It has an adjustable base for angled saw cuts and a side guide with scale for straight cuts.

It has the power to cut a straight line up to 83mm deep. At the maximum angle of 45°, it can cut up to 62mm. The circular saw is equipped with a soft grip and has a lock-off switch so it can be turned on in all safety.