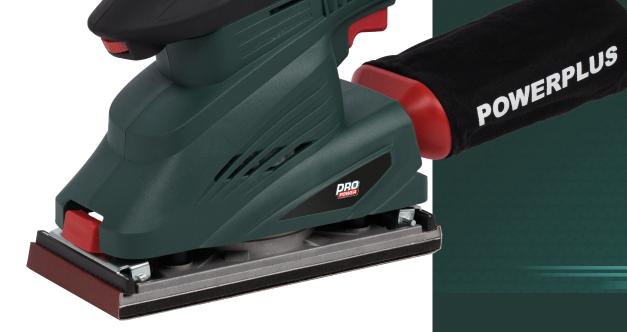

## POWERPLUS

111111

ALUMINIUM BASE + HOOK & LOOP SYSTEM

LOCK-ON BUTTON

PAPER CLAMPS

**POWERPLUS** 

Pro Power is especially designed to meet the demands of a professional. The superior quality tools deliver a high performance and can handle the most challenging tasks. With Pro Power you can be sure of extremely durable and reliable tools.

## **FINISHING SANDER 250W**

This finishing sander has both a hook & loop system as paper clamps, allowing the use of all sorts of sandpapers. It has a strong aluminium base and a guide handle with ergonomic grip for a comfortable use.

The lock-on button is convenient for continuous use and increased operator comfort. The dust bag collects all dust during sanding and ensures a better visibility on the sanding surface and a cleaner working environment.