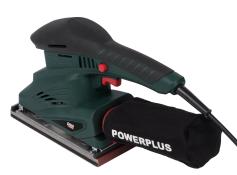

## FINISHING SANDER POWP5020

VLAKSCHUURMACHINE - PONCEUSE VIBRANTE SCHWINGSCHLEIFER - LIJADORA ORBITAL - LEVIGATRICE

| RATED VOLTAGE<br>- FREQUENCY       | 230V~ 50Hz                                                                                                                                                                                                                                                                           |
|------------------------------------|--------------------------------------------------------------------------------------------------------------------------------------------------------------------------------------------------------------------------------------------------------------------------------------|
| RATED POWER                        | 250W                                                                                                                                                                                                                                                                                 |
| OSCILLATION SPEED                  | 12000-22000min <sup>-1</sup>                                                                                                                                                                                                                                                         |
| SANDING SURFACE                    | 187x90mm                                                                                                                                                                                                                                                                             |
| SANDPAPER<br>HOOK & LOOP SYSTEM    | 187x93mm                                                                                                                                                                                                                                                                             |
| SANDPAPER<br>USE WITH PAPER CLAMPS | 230/240x93mm                                                                                                                                                                                                                                                                         |
| CABLE                              | 4m                                                                                                                                                                                                                                                                                   |
| FEATURES                           | <ul> <li>Hook &amp; loop system</li> <li>Paper clamps</li> <li>Aluminium base</li> <li>Guide handle</li> <li>Lock-on button (continuous use)</li> <li>Lightweight</li> <li>Dust extraction vacuum</li> <li>Use for wood</li> <li>Use for paint removal</li> <li>Soft grip</li> </ul> |
| INCLUDED                           | <ul> <li>1x finishing sander</li> <li>1x dust collection bag</li> <li>5x sandpaper (G60/80/100/120/240)</li> <li>1x manual</li> </ul>                                                                                                                                                |

## **FINISHING SANDER 250W**

This finishing sander has both a hook & loop system as paper clamps, allowing the use of all sorts of sandpapers. It has a strong aluminium base and a guide handle with ergonomic grip for a comfortable use.

The lock-on button is convenient for continuous use and increased operator comfort. The dust bag collects all dust during sanding and ensures a better visibility on the sanding surface and a cleaner working environment.