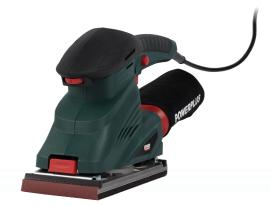

## FINISHING SANDER POWP5020

VLAKSCHUURMACHINE - PONCEUSE VIBRANTE SCHWINGSCHLEIFER - LIJADORA ORBITAL - LEVIGATRICE

| RATED VOLTAGE<br>- FREQUENCY       | 230V~ 50Hz                                                                                                                                                                                                                                                                           |
|------------------------------------|--------------------------------------------------------------------------------------------------------------------------------------------------------------------------------------------------------------------------------------------------------------------------------------|
| RATED POWER                        | 250W                                                                                                                                                                                                                                                                                 |
| OSCILLATION SPEED                  | 12000-22000min <sup>-1</sup>                                                                                                                                                                                                                                                         |
| SANDING SURFACE                    | 187x90mm                                                                                                                                                                                                                                                                             |
| SANDPAPER<br>HOOK & LOOP SYSTEM    | 187x93mm                                                                                                                                                                                                                                                                             |
| SANDPAPER<br>USE WITH PAPER CLAMPS | 230/240x93mm                                                                                                                                                                                                                                                                         |
| CABLE                              | 4m                                                                                                                                                                                                                                                                                   |
| FEATURES                           | <ul> <li>Hook &amp; loop system</li> <li>Paper clamps</li> <li>Aluminium base</li> <li>Guide handle</li> <li>Lock-on button (continuous use)</li> <li>Lightweight</li> <li>Dust extraction vacuum</li> <li>Use for wood</li> <li>Use for paint removal</li> <li>Soft grip</li> </ul> |
| INCLUDED                           | <ul> <li>1x finishing sander</li> <li>1x dust collection bag</li> <li>5x sandpaper (G60/80/100/120/240)</li> <li>1x manual</li> </ul>                                                                                                                                                |

## **FINISHING SANDER 250W**

This finishing sander has both a hook & loop system as paper clamps, allowing the use of all sorts of sandpapers. It has a strong aluminium base and a guide handle with ergonomic grip for a comfortable use.

The lock-on button is convenient for continuous use and increased operator comfort. The dust bag collects all dust during sanding and ensures a better visibility on the sanding surface and a cleaner working environment.