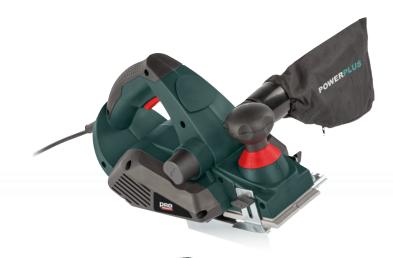

### **PLANER 910W**

The electric planer from Powerplus Pro Power offers with its 910W motor plenty of power to satisfy the needs of the most demanding professional users. It has a light weight, a planing width of 82mm and an adjustable planing depth of 3.5mm. The planer has a rebate capacity of 12mm. Its metal base features a V-groove that is ideal for making chamfer-grooves.

The parallel guide can be adjusted precisely to fit every planing or rebating job. Wood chips and shavings are caught in the collection bag. The bag can be mounted on both the left and right side, preventing it from blocking the perfect view of the workpiece. Because it only weighs 3100g, the device is one of the lightest planers for professional use.