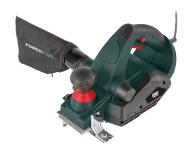

### **PLANER 910W**

The electric planer from Powerplus Pro Power offers with its 910W motor plenty of power to satisfy the needs of the most demanding professional users. It has a light weight, a planing width of 82mm and an adjustable planing depth of 3.5mm. The planer has a rebate capacity of 12mm. Its metal base features a V-groove that is ideal for making chamfer-grooves.

The parallel guide can be adjusted precisely to fit every planing or rebating job. Wood chips and shavings are caught in the collection bag. The bag can be mounted on both the left and right side, preventing it from blocking the perfect view of the workpiece. Because it only weighs 3100g, the device is one of the lightest planers for professional use.

Its knifes are powered by a conveyor drive. To simplify maintenance, the conveyor drive is located behind a detachable protective cover.

The POWP6011 meets all safety requirements and has an ideal heat dissipation to prevent overheating.