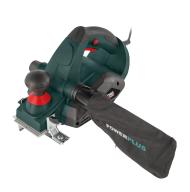

### **PLANER 910W**

The electric planer from Powerplus Pro Power offers with its 910W motor plenty of power to satisfy the needs of the most demanding professional users. It has a light weight, a planing width of 82mm and an adjustable planing depth of 3.5mm. The planer has a rebate capacity of 12mm. Its metal base features a V-groove that is ideal for making chamfer-grooves.

The parallel guide can be adjusted precisely to fit every planing or rebating job. Wood chips and shavings are caught in the collection bag. The bag can be mounted on both the left and right side, preventing it from blocking the perfect view of the workpiece. Because it only weighs 3100g, the device is one of the lightest planers for professional use.

Its knifes are powered by a conveyor drive. To simplify maintenance, the conveyor drive is located behind a detachable protective cover.

The POWP6011 meets all safety requirements and has an ideal heat dissipation to prevent overheating.