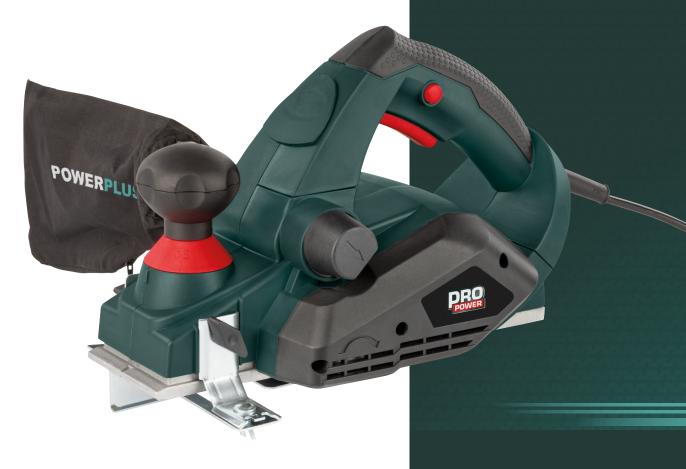

### **PLANER 910W**

The electric planer from Powerplus Pro Power offers with its 910W motor plenty of power to satisfy the needs of the most demanding professional users. It has a light weight, a planing width of 82mm and an adjustable planing depth of 3.5mm. The planer has a rebate capacity of 12mm. Its metal base features a V-groove that is ideal for making chamfer-grooves.

The parallel guide can be adjusted precisely to fit every planing or rebating job. Wood chips and shavings are caught in the collection bag. The bag can be mounted on both the left and right side, preventing it from blocking the perfect view of the workpiece. Because it only weighs 3100g, the device is one of the lightest planers for professional use.

Its knifes are powered by a conveyor drive. To simplify maintenance, the conveyor drive is located behind a detachable protective cover.

The POWP6011 meets all safety requirements and has an ideal heat dissipation to prevent overheating.