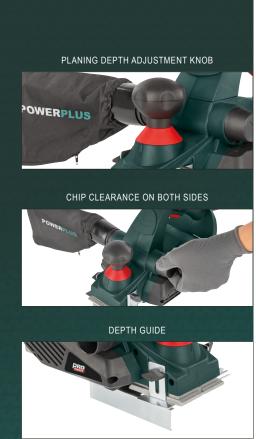

## PLANER POWP6011

SCHAAF - RABOT ELEKTROHOBEL - CEPILLO - PIALLETTO

| RATED VOLTAGE<br>- FREQUENCY | 230V~ 50Hz                                                                                                                                                                                                                                |
|------------------------------|-------------------------------------------------------------------------------------------------------------------------------------------------------------------------------------------------------------------------------------------|
| RATED POWER                  | 910W                                                                                                                                                                                                                                      |
| ROTATION SPEED               | 16500min <sup>-1</sup>                                                                                                                                                                                                                    |
| PLANING DEPTH                | 0-3.5mm ////////                                                                                                                                                                                                                          |
| REBATE DEPTH                 | 0-12mm 72-12-1                                                                                                                                                                                                                            |
| PLANING WIDTH                | 82mm 82mm                                                                                                                                                                                                                                 |
| CABLE                        | 4m                                                                                                                                                                                                                                        |
| FEATURES                     | Adjustable planing depth     1 chamfering groove     Chip clearance on both sides     Soft grip                                                                                                                                           |
| INCLUDED                     | <ul> <li>1x planer</li> <li>1x dust bag</li> <li>1x side guide</li> <li>1x depth guide</li> <li>2x lock button</li> <li>1x belt</li> <li>1x set of knives (mounted)</li> <li>1x hex key</li> <li>1x spanner</li> <li>1x manual</li> </ul> |

### **PLANER 910W**

The electric planer from Powerplus Pro Power offers with its 910W motor plenty of power to satisfy the needs of the most demanding professional users. It has a light weight, a planing width of 82mm and an adjustable planing depth of 3.5mm. The planer has a rebate capacity of 12mm. Its metal base features a V-groove that is ideal for making chamfer-grooves.

The parallel guide can be adjusted precisely to fit every planing or rebating job. Wood chips and shavings are caught in the collection bag. The bag can be mounted on both the left and right side, preventing it from blocking the perfect view of the workpiece. Because it only weighs 3100g, the device is one of the lightest planers for professional use.

Its knifes are powered by a conveyor drive. To simplify maintenance, the conveyor drive is located behind a detachable protective cover.

The POWP6011 meets all safety requirements and has an ideal heat dissipation to prevent overheating.