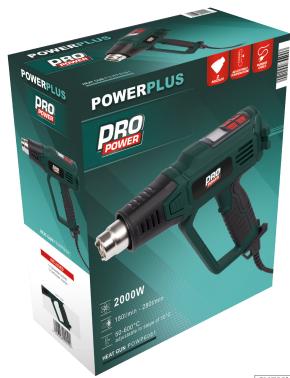

## **HEAT GUN** POWP6081

HETELUCHTPISTOOL - DÉCAPEUR HEIßLUFTPISTOLE - DECAPADOR - PISTOLA ARIA CALDA

| RATED VOLTAGE<br>- FREQUENCY | 220-240V~ 50Hz                         |
|------------------------------|----------------------------------------|
| RATED POWER                  | 2000W                                  |
| TEMPERATURE                  | 50-600°C adjustable in steps of 10°C   |
| AIR DEBIT                    | 180I/min - 280I/min                    |
| RUBBER CABLE                 | 4m                                     |
| FEATURES                     | D-handle Soft grip                     |
| INCLUDED                     | 1x spreader nozzle 1x reduction nozzle |

## **HEAT GUN 2000W**

This versatile 2000W Powerplus heat gun is your ultimate weapon for drying paint or wet timber, removing stickers, loosening nuts and bolts, thawing frozen pipes and bending plastic pipes. It is also highly suitable for removing paint. You can choose a temperature between 50°C and 600°C through the practical lcd-display, as well as an air debit between 180I/min and 280I/min.