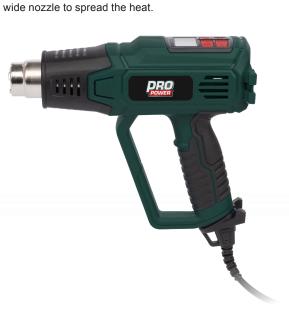

## **HEAT GUN 2000W**

This versatile 2000W Powerplus heat gun is your ultimate weapon for drying paint or wet timber, removing stickers, loosening nuts and bolts, thawing frozen pipes and bending plastic pipes. It is also highly suitable for removing paint. You can choose a temperature between 50°C and 600°C through the practical lcd-display, as well as an air debit between 180I/min and 280I/min.

The ergonomically designed D-shaped handle is easy to hold and has a cool zone in the front. The memory function always remembers your last chosen temperature and air debit setting. Two air nozzles are included, that help you clear every task: a reduction nozzle to concentrate the heat and a wide nozzle to spread the heat.