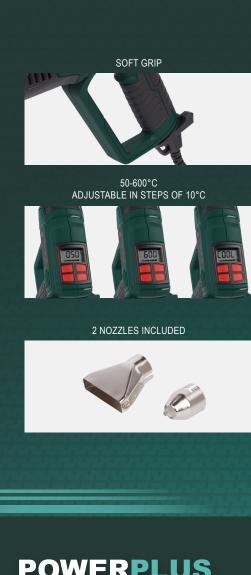

## **HEAT GUN** POWP6081

HETELUCHTPISTOOL - DÉCAPEUR HEIßLUFTPISTOLE - DECAPADOR - PISTOLA ARIA CALDA

| RATED VOLTAGE<br>- FREQUENCY | 220-240V~ 50Hz                         |
|------------------------------|----------------------------------------|
| RATED POWER                  | 2000W                                  |
| TEMPERATURE                  | 50-600°C adjustable in steps of 10°C   |
| AIR DEBIT                    | 180I/min - 280I/min                    |
| RUBBER CABLE                 | 4m                                     |
| FEATURES                     | D-handle Soft grip                     |
| INCLUDED                     | 1x spreader nozzle 1x reduction nozzle |

## **HEAT GUN 2000W**

This versatile 2000W Powerplus heat gun is your ultimate weapon for drying paint or wet timber, removing stickers, loosening nuts and bolts, thawing frozen pipes and bending plastic pipes. It is also highly suitable for removing paint. You can choose a temperature between 50°C and 600°C through the practical lcd-display, as well as an air debit between 180I/min and 280I/min.

The ergonomically designed D-shaped handle is easy to hold and has a cool zone in the front. The memory function always remembers your last chosen temperature and air debit setting. Two air nozzles are included, that help you clear every task: a reduction nozzle to concentrate the heat and a wide nozzle to spread the heat.