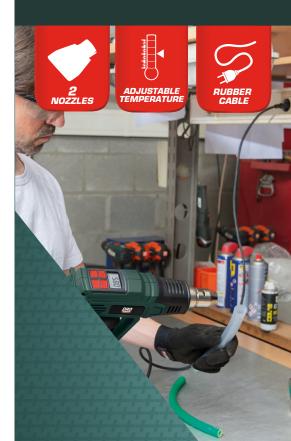

## **HEAT GUN 2000W**

This versatile 2000W Powerplus heat gun is your ultimate weapon for drying paint or wet timber, removing stickers, loosening nuts and bolts, thawing frozen pipes and bending plastic pipes. It is also highly suitable for removing paint. You can choose a temperature between 50°C and 600°C through the practical lcd-display, as well as an air debit between 180I/min and 280I/min.

The ergonomically designed D-shaped handle is easy to hold and has a cool zone in the front. The memory function always remembers your last chosen temperature and air debit setting. Two air nozzles are included, that help you clear every task: a reduction nozzle to concentrate the heat and a wide nozzle to spread the heat.