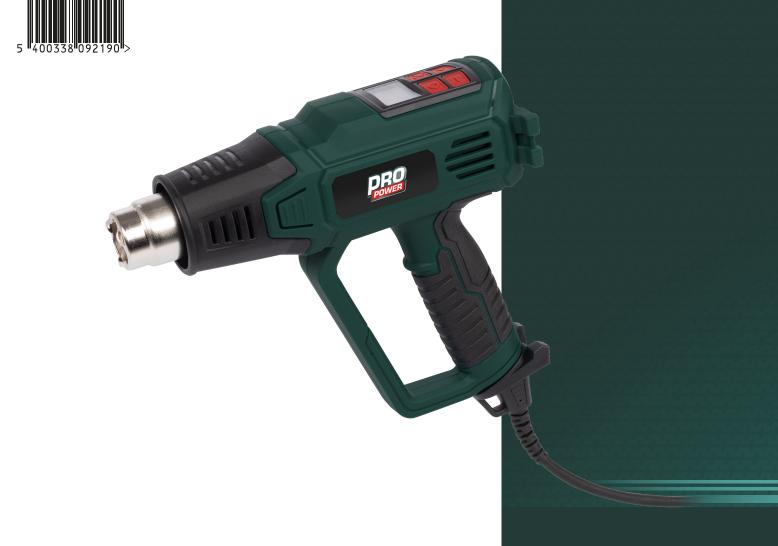

## **HEAT GUN** POWP6081

HETELUCHTPISTOOL - DÉCAPEUR HEIßLUFTPISTOLE - DECAPADOR - PISTOLA ARIA CALDA

| RATED VOLTAGE<br>- FREQUENCY | 220-240V~ 50Hz                         |
|------------------------------|----------------------------------------|
| RATED POWER                  | 2000W                                  |
| TEMPERATURE                  | 50-600°C adjustable in steps of 10°C   |
| AIR DEBIT                    | 180I/min - 280I/min                    |
| RUBBER CABLE                 | 4m                                     |
| FEATURES                     | D-handle Soft grip                     |
| INCLUDED                     | 1x spreader nozzle 1x reduction nozzle |

## **HEAT GUN 2000W**

This versatile 2000W Powerplus heat gun is your ultimate weapon for drying paint or wet timber, removing stickers, loosening nuts and bolts, thawing frozen pipes and bending plastic pipes. It is also highly suitable for removing paint. You can choose a temperature between 50°C and 600°C through the practical lcd-display, as well as an air debit between 180I/min and 280I/min.

The ergonomically designed D-shaped handle is easy to hold and has a cool zone in the front. The memory function always remembers your last chosen temperature and air debit setting. Two air nozzles are included, that help you clear every task: a reduction nozzle to concentrate the heat and a wide nozzle to spread the heat.