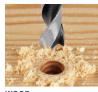

# IMPACT DRILL/SCREWDRIVER 20V LI-ION (NO BATTERY)

With this cordless Pro Power impact drill you intensively and comfortably drill holes in steel, wood, masonry and even in concrete, just like a professional. The tool is equipped with a brushless motor: powerful and durable with a lower vibration, less maintenance and a longer lifetime.

You have 23 torque settings, one drill mode and even an impact function at your disposal for maximum drilling performance. It's up to you to decide whether you go for the low or the high speed, you can always match the speed to the drilling or screwing task at hand.