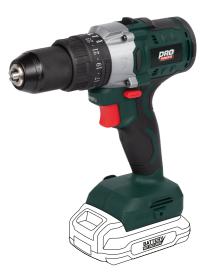

## IMPACT DRILL/SCREWDRIVER POWPB10200

SLAGSCHROEFBOORMACHINE - PERCEUSE/VISSEUSE À PERCUSSION - SCHLAGBOHRSCHRAUBER TALADRO/ATORNILLADOR DE IMPACTO - TRAPANO A PERCUSSIONE

| RATED VOLTAGE    | 20V                                                                                                                                                                                                                                                                      |
|------------------|--------------------------------------------------------------------------------------------------------------------------------------------------------------------------------------------------------------------------------------------------------------------------|
| ROTATION SPEED   | 0-500/0-1750min <sup>-1</sup>                                                                                                                                                                                                                                            |
| IMPACT RATE      | 0-8500/0-29750 strokes per minute                                                                                                                                                                                                                                        |
| MAX. TORQUE      | 100Nm                                                                                                                                                                                                                                                                    |
| TORQUE POSITIONS | 23+1+1                                                                                                                                                                                                                                                                   |
| DRILL CAPACITY   | Concrete 16mm<br>Steel 13mm<br>Wood 65mm                                                                                                                                                                                                                                 |
| FEATURES         | <ul> <li>Brushless motor</li> <li>2 speed settings</li> <li>3 functions:<br/>screwdriving, drilling, impact drilling</li> <li>Left/right</li> <li>Auto locking chuck</li> <li>Peacock keyless chuck</li> <li>Quick stop</li> <li>Worklight</li> <li>Soft grip</li> </ul> |
| INCLUDED         | <ul> <li>1x impact drill/screwdriver</li> <li>1x belt clip</li> <li>1x manual</li> </ul>                                                                                                                                                                                 |

BELT CLIP

PEACOCK KEYLESS CHUCK WITH LOCK MAX. Ø13mm

2 SPEED SETTINGS

# IMPACT DRILL/SCREWDRIVER 20V LI-ION (NO BATTERY)

With this cordless Pro Power impact drill you intensively and comfortably drill holes in steel, wood, masonry and even in concrete, just like a professional. The tool is equipped with a brushless motor: powerful and durable with a lower vibration, less maintenance and a longer lifetime.

You have 23 torque settings, one drill mode and even an impact function at your disposal for maximum drilling performance. It's up to you to decide whether you go for the low or the high speed, you can always match the speed to the drilling or screwing task at hand.

Moreover, the auto locking chuck makes it very easy to change bits and drills. The LED worklight enables you working in poorly lit spaces too. Finally, the quick stop takes care of your safety and comfort, as it immediately stops the chuck from turning.