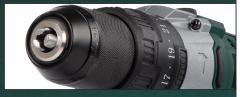

BELT CLIP

PEACOCK KEYLESS CHUCK WITH LOCK MAX. Ø13mm

2 SPEED SETTINGS

Moreover, the auto locking chuck makes it very easy to change bits and drills. The LED worklight enables you working in poorly lit spaces too. Finally, the quick stop takes care of your safety and comfort, as it immediately stops the chuck from turning.