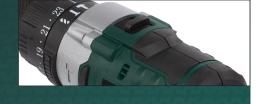

BELT CLIP

PEACOCK KEYLESS CHUCK WITH LOCK MAX. Ø13mm

2 SPEED SETTINGS

You have 23 torque settings, one drill mode and even an impact function at your disposal for maximum drilling performance. It's up to you to decide whether you go for the low or the high speed, you can always match the speed to the drilling or screwing task at hand.