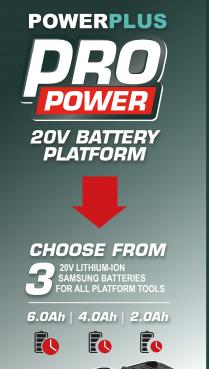

#### Separate battery and charger

Battery and charger are not included. You buy them separately and they are compatible with the entire PRO POWER battery platform.

#### With which PRO POWER battery is it compatible?

Combine this 20V impact drill with the 20V PRO POWER battery. This 20V battery exists in different variants. We offer you a battery with a capacity of 2.0Ah and one with 4.0Ah for an even longer running time.