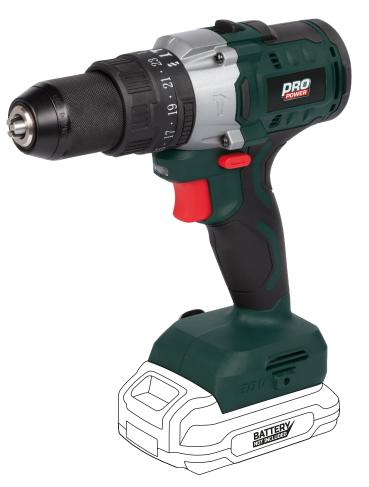

## IMPACT DRILL/SCREWDRIVER POWPB10200

SLAGSCHROEFBOORMACHINE - PERCEUSE/VISSEUSE À PERCUSSION - SCHLAGBOHRSCHRAUBER TALADRO/ATORNILLADOR DE IMPACTO - TRAPANO A PERCUSSIONE

| RATED VOLTAGE    | 20V                                                                                                                                                                                                                                                                      |
|------------------|--------------------------------------------------------------------------------------------------------------------------------------------------------------------------------------------------------------------------------------------------------------------------|
| ROTATION SPEED   | 0-500/0-1750min <sup>-1</sup>                                                                                                                                                                                                                                            |
| IMPACT RATE      | 0-8500/0-29750 strokes per minute                                                                                                                                                                                                                                        |
| MAX. TORQUE      | 100Nm                                                                                                                                                                                                                                                                    |
| TORQUE POSITIONS | 23+1+1                                                                                                                                                                                                                                                                   |
| DRILL CAPACITY   | Concrete 16mm<br>Steel 13mm<br>Wood 65mm                                                                                                                                                                                                                                 |
| FEATURES         | <ul> <li>Brushless motor</li> <li>2 speed settings</li> <li>3 functions:<br/>screwdriving, drilling, impact drilling</li> <li>Left/right</li> <li>Auto locking chuck</li> <li>Peacock keyless chuck</li> <li>Quick stop</li> <li>Worklight</li> <li>Soft grip</li> </ul> |
| INCLUDED         | <ul> <li>1x impact drill/screwdriver</li> <li>1x belt clip</li> <li>1x manual</li> </ul>                                                                                                                                                                                 |

BELT CLIP

PEACOCK KEYLESS CHUCK WITH LOCK MAX. Ø13mm

2 SPEED SETTINGS

# IMPACT DRILL/SCREWDRIVER 20V LI-ION (NO BATTERY)

With this cordless Pro Power impact drill you intensively and comfortably drill holes in steel, wood, masonry and even in concrete, just like a professional. The tool is equipped with a brushless motor: powerful and durable with a lower vibration, less maintenance and a longer lifetime.

You have 23 torque settings, one drill mode and even an impact function at your disposal for maximum drilling performance. It's up to you to decide whether you go for the low or the high speed, you can always match the speed to the drilling or screwing task at hand.

Moreover, the auto locking chuck makes it very easy to change bits and drills. The LED worklight enables you working in poorly lit spaces too. Finally, the quick stop takes care of your safety and comfort, as it immediately stops the chuck from turning.