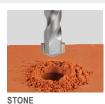

## IMPACT DRILL/SCREWDRIVER POWPB10200

SLAGSCHROEFBOORMACHINE - PERCEUSE/VISSEUSE À PERCUSSION - SCHLAGBOHRSCHRAUBER TALADRO/ATORNILLADOR DE IMPACTO - TRAPANO A PERCUSSIONE

| RATED VOLTAGE    | 20V                                                                                                                                                                                                                                                                      |
|------------------|--------------------------------------------------------------------------------------------------------------------------------------------------------------------------------------------------------------------------------------------------------------------------|
| ROTATION SPEED   | 0-500/0-1750min <sup>-1</sup>                                                                                                                                                                                                                                            |
| IMPACT RATE      | 0-8500/0-29750 strokes per minute                                                                                                                                                                                                                                        |
| MAX. TORQUE      | 100Nm                                                                                                                                                                                                                                                                    |
| TORQUE POSITIONS | 23+1+1                                                                                                                                                                                                                                                                   |
| DRILL CAPACITY   | Concrete 16mm<br>Steel 13mm<br>Wood 65mm                                                                                                                                                                                                                                 |
| FEATURES         | <ul> <li>Brushless motor</li> <li>2 speed settings</li> <li>3 functions:<br/>screwdriving, drilling, impact drilling</li> <li>Left/right</li> <li>Auto locking chuck</li> <li>Peacock keyless chuck</li> <li>Quick stop</li> <li>Worklight</li> <li>Soft grip</li> </ul> |
| INCLUDED         | <ul> <li>1x impact drill/screwdriver</li> <li>1x belt clip</li> <li>1x manual</li> </ul>                                                                                                                                                                                 |