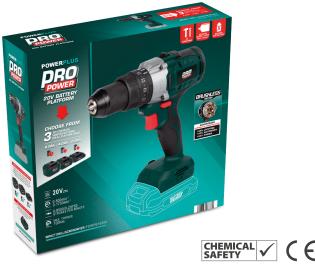

## IMPACT DRILL/SCREWDRIVER POWPB10200

SLAGSCHROEFBOORMACHINE - PERCEUSE/VISSEUSE À PERCUSSION - SCHLAGBOHRSCHRAUBER TALADRO/ATORNILLADOR DE IMPACTO - TRAPANO A PERCUSSIONE

| RATED VOLTAGE    | 20V                                                                                                                                                                                                                                                                      |
|------------------|--------------------------------------------------------------------------------------------------------------------------------------------------------------------------------------------------------------------------------------------------------------------------|
| ROTATION SPEED   | 0-500/0-1750min <sup>-1</sup>                                                                                                                                                                                                                                            |
| IMPACT RATE      | 0-8500/0-29750 strokes per minute                                                                                                                                                                                                                                        |
| MAX. TORQUE      | 100Nm                                                                                                                                                                                                                                                                    |
| TORQUE POSITIONS | 23+1+1                                                                                                                                                                                                                                                                   |
| DRILL CAPACITY   | Concrete 16mm<br>Steel 13mm<br>Wood 65mm                                                                                                                                                                                                                                 |
| FEATURES         | <ul> <li>Brushless motor</li> <li>2 speed settings</li> <li>3 functions:<br/>screwdriving, drilling, impact drilling</li> <li>Left/right</li> <li>Auto locking chuck</li> <li>Peacock keyless chuck</li> <li>Quick stop</li> <li>Worklight</li> <li>Soft grip</li> </ul> |
| INCLUDED         | <ul> <li>1x impact drill/screwdriver</li> <li>1x belt clip</li> <li>1x manual</li> </ul>                                                                                                                                                                                 |

# IMPACT DRILL/SCREWDRIVER 20V LI-ION (NO BATTERY)

With this cordless Pro Power impact drill you intensively and comfortably drill holes in steel, wood, masonry and even in concrete, just like a professional. The tool is equipped with a brushless motor: powerful and durable with a lower vibration, less maintenance and a longer lifetime.

#### Separate battery and charger

Battery and charger are not included. You buy them separately and they are compatible with the entire PRO POWER battery platform.

#### With which PRO POWER battery is it compatible?

Combine this 20V impact drill with the 20V PRO POWER battery. This 20V battery exists in different variants. We offer you a battery with a capacity of 2.0Ah and one with 4.0Ah for an even longer running time.