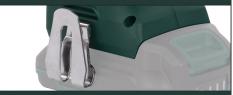

|
| FEATURES         | <ul> <li>Brushless motor</li> <li>2 speed settings</li> <li>3 functions:<br/>screwdriving, drilling, impact drilling</li> <li>Left/right</li> <li>Auto locking chuck</li> <li>Peacock keyless chuck</li> <li>Quick stop</li> <li>Worklight</li> <li>Soft grip</li> </ul> |
| INCLUDED         | <ul> <li>1x impact drill/screwdriver</li> <li>1x belt clip</li> <li>1x manual</li> </ul>                                                                                                                                                                                 |





BELT CLIP



PEACOCK KEYLESS CHUCK WITH LOCK MAX. Ø13mm



2 SPEED SETTINGS



## POWERPLUS



Pro Power is especially designed to meet the demands of a professional. The superior quality tools deliver a high performance and can handle the most challenging tasks. With Pro Power you can be sure of extremely durable and reliable tools.



# IMPACT DRILL/SCREWDRIVER 20V LI-ION (NO BATTERY)

With this cordless Pro Power impact drill you intensively and comfortably drill holes in steel, wood, masonry and even in concrete, just like a professional. The tool is equipped with a brushless motor: powerful and durable with a lower vibration, less maintenance and a longer lifetime.

You have 23 torque settings, one drill mode and even an impact function at your disposal for maximum drilling performance. It's up