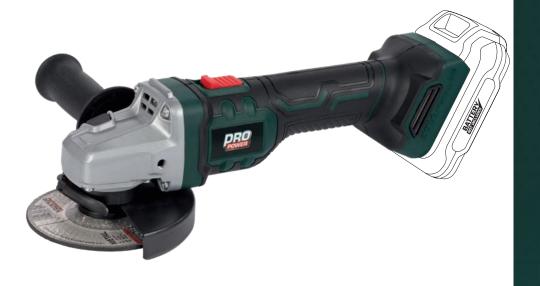

## ANGLE GRINDER POWPB20200

HAAKSE SLIJPER - MEULEUSE D'ANGLE WINKELSCHLEIFER - AMOLADORA ANGULAR - SMERIGLIATRICE ANGOLARE

POWERPLUS DRO POWER 20V BATTERY PLATFORM

() 125mm

SPINDLE

LOCK

FUNCTION

+50% LIFETIME +50% AUTONOMY +50% POWER

# ANGLE GRINDER 20V LI-ION - 125mm (NO BATTERY)

With this cordless 20V angle grinder from Pro Power you can finally deal with hard-to-reach places. With its compact grinding disc of Ø125 mm, the device is highly manoeuvrable and suitable for making small slits in the wall as well as for cutting and deburring metal and stone. You can be sure you will enjoy using the tool for a long time. After all, it is equipped with a brushless motor: powerful and durable with a lower vibration, less maintenance and a longer lifetime.

The auxiliary handle with soft grip can be fixed in two different positions. This provides a superb control of the angle grinder. Thanks to the spindle lock, you replace the grinding disc very easy and quickly, without tools. For optimal user comfort, there is a lock-on switch for continuous use.