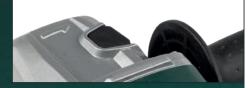

AUXILIARY HANDLE (2 POSITIONS)

SPINDLE LOCK FUNCTION

SAFETY GUARD

The auxiliary handle with soft grip can be fixed in two different positions. This provides a superb control of the angle grinder. Thanks to the spindle lock, you replace the grinding disc very easy and quickly, without tools. For optimal user comfort, there is a lock-on switch for continuous use.