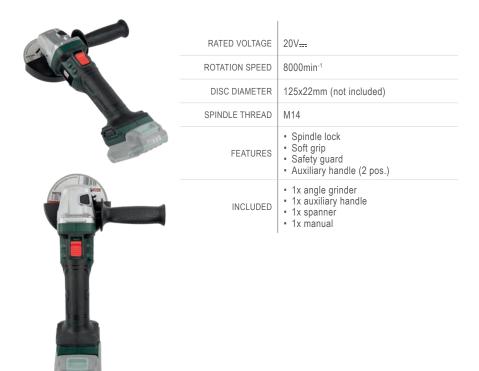

AUXILIARY HANDLE (2 POSITIONS)

SPINDLE LOCK FUNCTION

SAFETY GUARD

# ANGLE GRINDER 20V LI-ION - 125mm (NO BATTERY)

With this cordless 20V angle grinder from Pro Power you can finally deal with hard-to-reach places. With its compact grinding disc of Ø125 mm, the device is highly manoeuvrable and suitable for making small slits in the wall as well as for cutting and deburring metal and stone. You can be sure you will enjoy using the tool for a long time. After all, it is equipped with a brushless motor: powerful and durable with a lower vibration, less maintenance and a longer lifetime.

The auxiliary handle with soft grip can be fixed in two different positions. This provides a superb control of the angle grinder. Thanks to the spindle lock, you replace the grinding disc very easy and quickly, without tools. For optimal user comfort, there is a lock-on switch for continuous use.