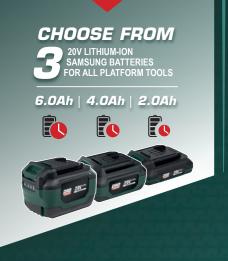

#### Separate battery and charger

Battery and charger are not included. You buy them separately and they are compatible with the whole PRO POWER battery platform.

#### With which PRO POWER battery is it compatible?

Combine this 20V angle grinder with the 20V PRO POWER battery. This 20V battery exists in different variants. We offer you a battery with a capacity of 2.0Ah and one with 4.0Ah for an even longer running time.