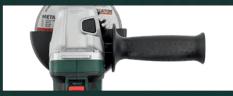

AUXILIARY HANDLE (2 POSITIONS)

SPINDLE LOCK FUNCTION

SAFETY GUARD

The auxiliary handle with soft grip can be fixed in two different positions. This provides a superb control of the angle grinder. Thanks to the spindle lock, you replace the grinding disc very easy and quickly, without tools. For optimal user comfort, there is a lock-on switch for continuous use.