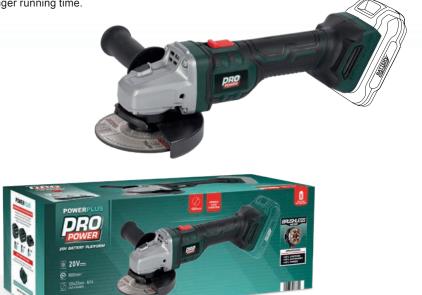

## ANGLE GRINDER POWPB20200

HAAKSE SLIJPER - MEULEUSE D'ANGLE WINKELSCHLEIFER - AMOLADORA ANGULAR - SMERIGLIATRICE ANGOLARE

POWERPLUS DRO POWER 20V BATTERY PLATFORM

() 125mm

SPINDLE

LOCK

FUNCTION

+50% LIFETIME +50% AUTONOMY +50% POWER

# ANGLE GRINDER 20V LI-ION - 125mm (NO BATTERY)

With this cordless 20V angle grinder from Pro Power you can finally deal with hard-to-reach places. With its compact grinding disc of Ø125 mm, the device is highly manoeuvrable and suitable for making small slits in the wall as well as for cutting and deburring metal and stone. You can be sure you will enjoy using the tool for a long time. After all, it is equipped with a brushless motor: powerful and durable with a lower vibration, less maintenance and a longer lifetime.

#### With which PRO POWER battery is it compatible?

Combine this 20V angle grinder with the 20V PRO POWER battery. This 20V battery exists in different variants. We offer you a battery with a capacity of 2.0Ah and one with 4.0Ah for an even longer running time.