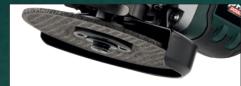

AUXILIARY HANDLE (2 POSITIONS)

SPINDLE LOCK FUNCTION

SAFETY GUARD

The auxiliary handle with soft grip can be fixed in two different positions. This provides a superb control of the angle grinder. Thanks to the spindle lock, you replace the grinding disc very easy and quickly, without tools. For optimal user comfort, there is a lock-on switch for continuous use.