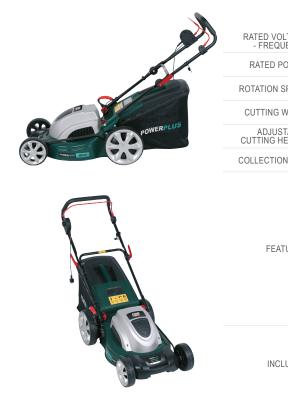

### LAWNMOWER POWPG10240

POWERPLUS

GRASMAAIER - TONDEUSE À GAZON RASENMÄHER - CORTACÉSPED - RASAERBA

| TAGE<br>IENCY  | 230-240V~ 50Hz        |
|----------------|-----------------------|
| OWER           | 1800W                 |
| SPEED          | 2900min <sup>-1</sup> |
| VIDTH          | 460mm                 |
| TABLE<br>EIGHT | 30-90mm / 7 positions |
| N BAG          | 60L                   |
|                | 0.61.1.11             |

- Safety button
  Central adjustable height setting
  Front carrying handle
  Foldable handle
  Adjustable handle height
  Stad buving

- Steel housing
  Collection bag with hard plastic top
  Ball bearing wheels: easy to push FEATURES

  - Induction motor
  - Lawn size up to 1000m<sup>2</sup>
  - Sharpp cutting blade
    Mulching function
  - Soft grip

  - 1x lawnmower • 1x collection bag 60L
  - 1x wrench
- INCLUDED • 1x cable relief
  - · 2x locking button
  - 1x manual