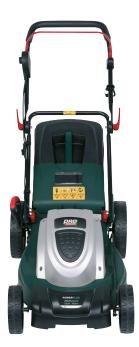

#### EXTRA BIG WHEELS WITH BALL BEARINGS Ø275mm

MULCHING KIT

CENTRAL ADJUSTABLE HEIGHT SETTING

Large ball bearing wheels and an adjustable handle height make this solid lawnmower highly manoeuvrable. To improve the operator's comfort, the POWPG10240 is equipped with a soft grip handle which is foldable for compact storage. For your safety, it's possible to fit the extension cord to the cable relief. In that way you can never unplug the power cable by accident. A power indicator tells you whether the machine is plugged in.