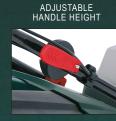

#### EXTRA BIG WHEELS WITH BALL BEARINGS Ø275mm

MULCHING KIT

CENTRAL ADJUSTABLE HEIGHT SETTING

Large ball bearing wheels and an adjustable handle height make this solid lawnmower highly manoeuvrable. To improve the operator's comfort, the POWPG10240 is equipped with a soft grip handle which is foldable for compact storage. For your safety, it's possible to fit the extension cord to the cable relief. In that way you can never unplug the power cable by accident. A power indicator tells you whether the machine is plugged in.