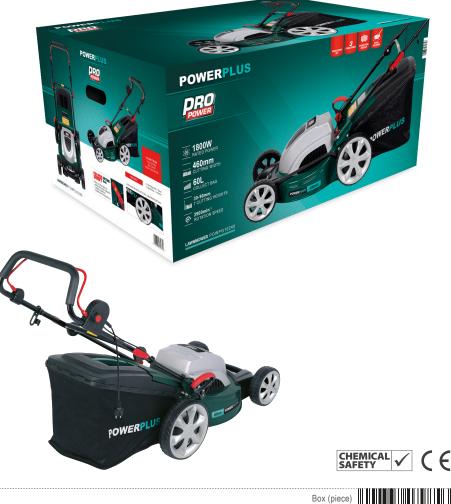

### LAWNMOWER POWPG10240

POWERPLUS

GRASMAAIER - TONDEUSE À GAZON RASENMÄHER - CORTACÉSPED - RASAERBA

| TAGE<br>IENCY  | 230-240V~ 50Hz        |
|----------------|-----------------------|
| OWER           | 1800W                 |
| SPEED          | 2900min <sup>-1</sup> |
| VIDTH          | 460mm                 |
| TABLE<br>EIGHT | 30-90mm / 7 positions |
| N BAG          | 60L                   |
|                | 0.61.1.11             |

- Safety button
  Central adjustable height setting
  Front carrying handle
  Foldable handle
  Adjustable handle height
  Stad buving

- Steel housing
  Collection bag with hard plastic top
  Ball bearing wheels: easy to push FEATURES

  - Induction motor
  - Lawn size up to 1000m<sup>2</sup>
  - Sharpp cutting blade
    Mulching function
  - Soft grip

  - 1x lawnmower • 1x collection bag 60L
  - 1x wrench
- INCLUDED • 1x cable relief
  - · 2x locking button
  - 1x manual

#### LAWNWOWER 1800W

This high quality lawnmower comes with a powerful 1800W induction motor and a solid steel housing, which can withstand repeated use and any weather condition. With a cutting width of 46cm and a large 60 litre grass collector, it can mow a large lawn in an instant.

The cutting height can be adjusted in 7 positions from 30 to 90mm. So you decide to cut the grass short or longer. Apart from collecting the cuttings into the large grass collector during mowing, you can also go for the mulching option. Grass clippings are mulched into very fine pieces which are excellent to feed the soil in your garden.