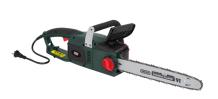

## CHAINSAW POWPG20210

KETTINGZAAG - TRONÇONNEUSE KETTENSÄGE - MOTOSIERRA - MOTOSEGA

| RATED POWER                  | 2400W                                                            |
|------------------------------|------------------------------------------------------------------|
| RATED VOLTAGE -<br>FREQUENCY | 230-240V~ 50Hz                                                   |
| CHAIN ROTATION<br>SPEED      | 14m/s                                                            |
| BAR SIZE                     | 400mm                                                            |
| CHAIN OIL TANK<br>CAPACITY   | 125ml                                                            |
|                              | Oregon chain and bar Low kickback Quick stop Overload protection |

## CHAINSAW 2400W 400mm

The Powerplus electric chainsaw deals rigorously and quickly with all your sawing and pruning tasks: cutting beams, sawing fire wood, pruning trees, etc. This saw is the right tool for the job. Besides a 2400W peak power and a 400mm saw blade, it also comes with a high quality Oregon chain and bar.

POWPG20210's kickback is reduced to a minimum. The quick stop and auto brake hand guard take care of the operator's safety. The safety guard enables moreover a secure storage of your equipment. Thanks to the overload protection and the automatic chain oiler for a smooth operation, you are even more sure to have a durable tool in hands.

The toolless chain adjustment and the soft grip enable you to perform your activities in a comfortable way. Very useful when you need a chainsaw regularly.

Box (piece)