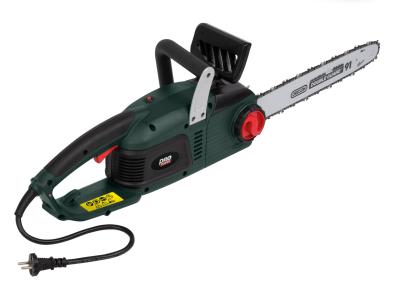

## CHAINSAW 2400W 400mm

The Powerplus electric chainsaw deals rigorously and quickly with all your sawing and pruning tasks: cutting beams, sawing fire wood, pruning trees, etc. This saw is the right tool for the job. Besides a 2400W peak power and a 400mm saw blade, it also comes with a high quality Oregon chain and bar.

POWPG20210's kickback is reduced to a minimum. The quick stop and auto brake hand guard take care of the operator's safety. The safety guard enables moreover a secure storage of your equipment. Thanks to the overload protection and the automatic chain oiler for a smooth operation, you are even more sure to have a durable tool in hands.

The toolless chain adjustment and the soft grip enable you to perform your activities in a comfortable way. Very useful when you need a chainsaw regularly.

Box (piece)