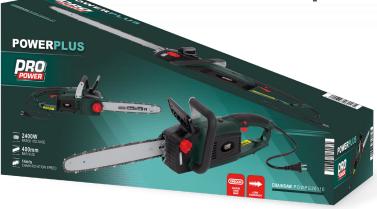

## CHAINSAW POWPG20210

KETTINGZAAG - TRONÇONNEUSE KETTENSÄGE - MOTOSIERRA - MOTOSEGA

| RATED POWER                  | 2400W                                                            |
|------------------------------|------------------------------------------------------------------|
| RATED VOLTAGE -<br>FREQUENCY | 230-240V~ 50Hz                                                   |
| CHAIN ROTATION<br>SPEED      | 14m/s                                                            |
| BAR SIZE                     | 400mm                                                            |
| CHAIN OIL TANK<br>CAPACITY   | 125ml                                                            |
|                              | Oregon chain and bar Low kickback Quick stop Overload protection |

| FEATURES | Auto brake hand guard Automatic chain oiler Toolless chain adjustment Safety guard Soft grip |
|----------|----------------------------------------------------------------------------------------------|
|          | Soft grip                                                                                    |
|          |                                                                                              |

## CHAINSAW 2400W 400mm

The Powerplus electric chainsaw deals rigorously and quickly with all your sawing and pruning tasks: cutting beams, sawing fire wood, pruning trees, etc. This saw is the right tool for the job. Besides a 2400W peak power and a 400mm saw blade, it also comes with a high quality Oregon chain and bar.