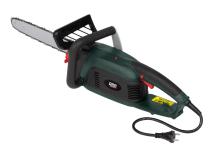

## CHAINSAW POWPG20210

KETTINGZAAG - TRONÇONNEUSE KETTENSÄGE - MOTOSIERRA - MOTOSEGA

| RATED POWER                  | 2400W                                                            |
|------------------------------|------------------------------------------------------------------|
| RATED VOLTAGE -<br>FREQUENCY | 230-240V~ 50Hz                                                   |
| CHAIN ROTATION<br>SPEED      | 14m/s                                                            |
| BAR SIZE                     | 400mm                                                            |
| CHAIN OIL TANK<br>CAPACITY   | 125ml                                                            |
|                              | Oregon chain and bar Low kickback Quick stop Overload protection |

## CHAINSAW 2400W 400mm

The Powerplus electric chainsaw deals rigorously and quickly with all your sawing and pruning tasks: cutting beams, sawing fire wood, pruning trees, etc. This saw is the right tool for the job. Besides a 2400W peak power and a 400mm saw blade, it also comes with a high quality Oregon chain and bar.

POWPG20210's kickback is reduced to a minimum. The quick stop and auto brake hand guard take care of the operator's safety. The safety guard enables moreover a secure storage of your equipment. Thanks to the overload protection and the automatic chain oiler for a smooth operation, you are even more sure to have a durable tool in hands.

The toolless chain adjustment and the soft grip enable you to perform your activities in a comfortable way. Very useful when you need a chainsaw regularly.

Box (piece)