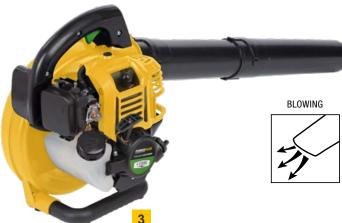

## LEAF BLOWER 26.5cc

BLADBLAZER SOUFFLEUR DE FEUILLES LAUBBLÄSER SOPLADOR HOJAS

5 (00378)080258

IMPORTANT FEATURES

4-STROKE

LIGHT & COMPACT

LONGER LIFESPAN
EASY START SYSTEM
LESS FUEL CONSUMPTION
ENVIRONMENTALLY FRIENDLY
POWERFUL MOTOR
LOWER NOISE LEVEL
LESS VIBRATION
NO FUEL-OIL MIX

**EASY START ENGINE** 

**AUTOMATIC CHOKE** 

**LOW EMISSION** 

11.5 m³/min max. air volume 3 YEAR WARRANTY

1 PRIMER BULB BRANDSTOFPOMP

BRANDSTOFPOMP POIRE D'AMORÇAGE VORPUMPBALL BULBO CEBADOR

2 AIR FILTER LUCHTFILTER

## LEAF BLOWER 26.5cc

This 4-stroke petrol leaf blower of Powerplus is a light and compact, yet powerful and very durable device. In no time it blows away all leaves at a max. air speed of 198km/h and you can enjoy an orderly garden again.

The POWXG50400 is an exceptional tool: its 4-stroke motor provides a longer lifespan than 2-stroke tools, since it gets lubricated apart from the combustion. You don't need to mix fuel yourself. No oil is added to the fuel, so the engine produces less pollution. As a consequence of the lower rotation speed produced by the durable leaf blower, the noise and vibration level are lower.

The Powerplus leaf blower has a 26.5cc cylinder capacity and a max. air volume of 11.5m³/min. You start the device easily and quickly thanks to its automatic choke. The control handle and safety trigger still add extra comfort and security.