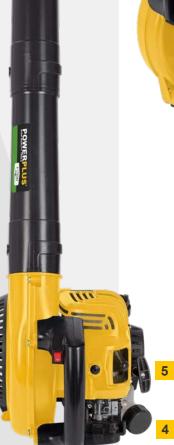

**EASY START ENGINE** 

**AUTOMATIC CHOKE** 

**LOW EMISSION** 

11.5 m³/min max. air volume 3 YEAR WARRANTY

1 PRIMER BULB BRANDSTOFPOMP

BRANDSTOFPOMP POIRE D'AMORÇAGE VORPUMPBALL BULBO CEBADOR

2 AIR FILTER LUCHTFILTER

LUCHTFILTER FILTRE À AIR LUFTFILTER FILTRO DE AIRE

GELEIDINGSHANDGREEP POIGNÉE DE GUIDAGE FÜHRGRIFF MANGO DE GUIADO

FUEL TANK BENZINETANK

BENZINETANK RÉSERVOIR DE CARBURANT BENZINTANK DEPÓSITO DE COMBUSTIBLE

5 STARTER ROPE

STARTKOORD LANCEUR À RAPPEL STARTERSEIL TIRADOR DE ARRANQUE

POWXG50400