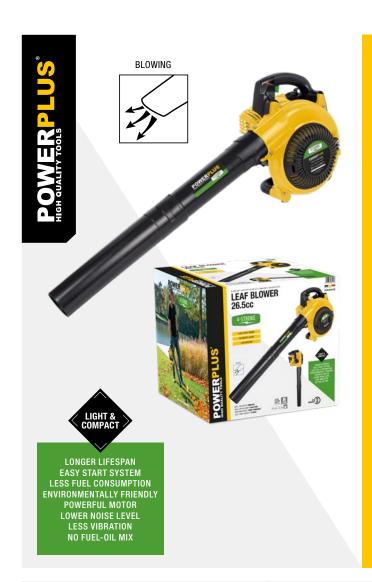

## LEAF BLOWER 26.5cc

BLADBLAZER SOUFFLEUR DE FEUILLES LAUBBLÄSER SOPLADOR HOJAS

5 (00378)080258

IMPORTANT FEATURES

4-STROKE

LIGHT & COMPACT

LONGER LIFESPAN
EASY START SYSTEM
LESS FUEL CONSUMPTION
ENVIRONMENTALLY FRIENDLY
POWERFUL MOTOR
LOWER NOISE LEVEL
LESS VIBRATION
NO FUEL-OIL MIX

## LEAF BLOWER 26.5cc

This 4-stroke petrol leaf blower of Powerplus is a light and compact, yet powerful and very durable device. In no time it blows away all leaves at a max. air speed of 198km/h and you can enjoy an orderly garden again.

The POWXG50400 is an exceptional tool: its 4-stroke motor provides a longer lifespan than 2-stroke tools, since it gets lubricated apart from the combustion. You don't need to mix fuel yourself. No oil is added to the fuel, so the engine produces less pollution. As a consequence of the lower rotation speed produced by the durable leaf blower, the noise and vibration level are lower.

The Powerplus leaf blower has a 26.5cc cylinder capacity and a max. air volume of 11.5m³/min. You start the device easily and quickly thanks to its automatic choke. The control handle and safety trigger still add extra comfort and security.